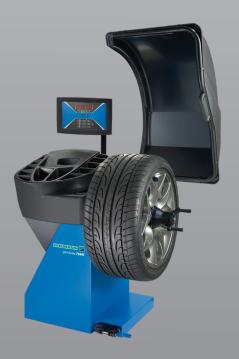

# Hofmann Geodyna 7500L

### Hofmann Geodyna 7500L Motorised Laser Point + Sonar Raised Display Wheel Balancer

#### Power Requirements: 240v - 10 amps

Freight Dimensions: 134 x 94 x 162cm 183kg

- » Italian manufactured and operating software
- » Intuitive LED display in ergonomic raised position
- » Automatic input of rim width via Smart Sonar™
- » Semi-automatic input of rim diameter and offset with gauge arm
- » Constant rotational speed
- » Split weight mode
- » The pedal-operated mechanical lock firmly holds the wheel in every position
- » Multiple user capability (4 users)
- » Wheel clamped on the integrated flange by means of a quick nut