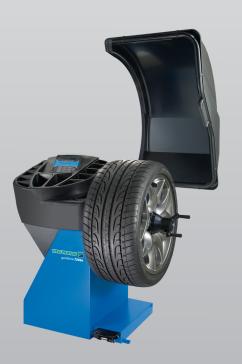

## Hofmann Geodyna 7300L

#### Hofmann Geodyna 7300L Motorised Laser Point + Sonar Wheel Balancer

Power Requirements: 240v - 10 amps

Freight Dimensions: 110 x 102 x 113cm 145kg

- » Italian manufactured and operating software
- » Intuitive LED display and control panel integrated in the weight tray
- » Automatic input of rim width via Smart Sonar™
- » Semi-automatic input of rim diameter and offset with gauge arm
- » Constant rotational speed
- » Split weight mode
- » VPM measurement technique for uncompromised accuracy
- » The pedal-operated mechanical lock firmly holds the wheel in every position
- » Wheel clamped on the integrated flange by means of a quick nut