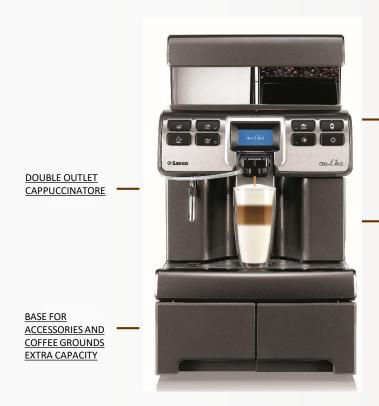

<u>GRAPHIC DISPLAY –</u> ICON AND TEXT

HEIGHT ADJUSTABLE COFFEE SPOUT (3 POSITIONS)

Height: 57.4 cm Width: 33.4 cm Depth: 45.2 cm Weight: 23 Kg

**Dimensions** 

Voltage: 220-240 V Frequency: 50-60 Hz

**Power requirement** 

## AULIKA TOP HSC

The line of machines for offices and small to medium locations combining elegance and excellence of taste.

- COFFEE BEANS CONTAINER: 1 Kg
- WATER TANK: 4 L, removable
- COFFEE GROUNDS CONTAINER CAPACITY: 40
- LIQUID WASTE CONTAINER CAPACITY: 1 L
- <u>DISPLAY</u>: graphic with icons and text messages
- <u>CAPPUCCINATORE</u>: Pinless Wonder, completely automatic
  - DOUBLE PUMP, DOUBLE BOILER
    - HOT WATER DISPENSER
      - STEAM WAND
- INDEPENDENT TANKED WATER SUPPLY or WATER SUPPLY CONNECTION (optional)
  - Approved 60335-2-75 professional standard