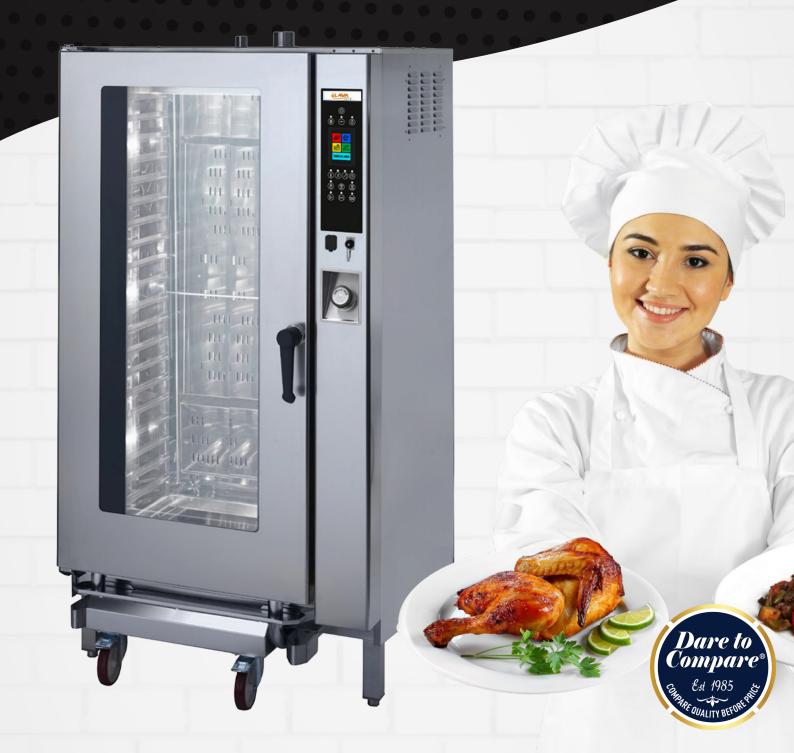

## PROGRAMMABLE COMBIOVEN LCDAT-120E

THE THE

LHI IN

111

HOSPITALITY EQUIPMENT 2020 Pty Ltd. Unit 3/49-63 Victoria Street, Smithfield, NSW 2164 Australia www.lavarange.com.au | www.he2020.com.au 02 9637 3737 | salesnsw@he2020.com.au **CONTACT US FOR SPECIAL PROJECT DISCOUNT** 

## PROGRAMMABLE COMBIOVEN LCDAT-120E

## **SPECIFICATIONS:**

**POWER** 3Phase, 30kw, 44 Amp., 380~415V, 50 Hz

**スマ** ビビ

**CAPACITY** 20 x GN 1/1

**DIMENSIONS** W970 x D1030 x H1880mm

- Steam-Temperature range between 20°C and 100°C
- Combi-Temperature range between 20°C and 270°C
- Package Dimensions: W1080 x D1200 x H2100 mm
- Weight: 410kg / Volume: 2.70 M3
- Water connection: Ø 3/4"
- Water pressure: 1.5 ~ 2.5 bar
- Drain connection: Øe 50 mm
- One MOBILE TROLLEY included