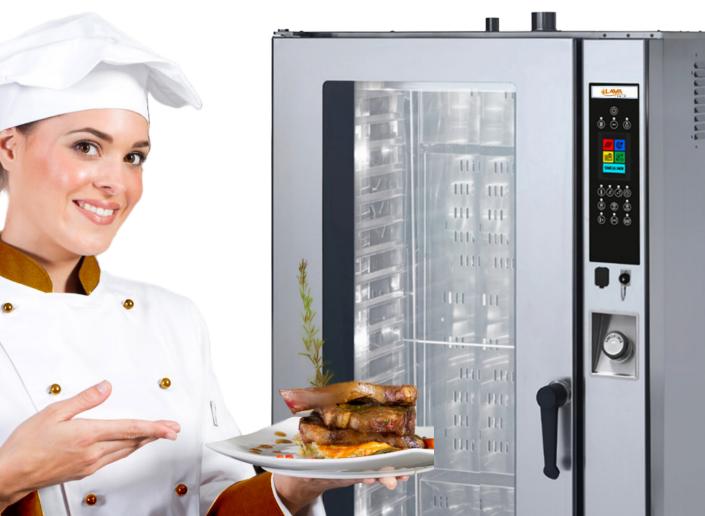

## PROGRAMMABLE COMBIOVEN LCDAT-120E

THE THE

LHI IN

111

HOSPITALITY EQUIPMENT 2020 Pty Ltd. Unit 3/49-63 Victoria Street, Smithfield, NSW 2164 Australia www.lavarange.com.au | www.he2020.com.au 02 9637 3737 | salesnsw@he2020.com.au **CONTACT US FOR SPECIAL PROJECT DISCOUNT** 

## PROGRAMMABLE COMBIOVEN LCDAT-120E

## **SPECIFICATIONS:**

**POWER** 3Phase, 30kw, 44 Amp., 380~415V, 50 Hz

**スマ** ビビ

**CAPACITY** 20 x GN 1/1

**DIMENSIONS** W970 x D1030 x H1880mm

- Steam-Temperature range between 20°C and 100°C
- Combi-Temperature range between 20°C and 270°C
- Package Dimensions: W1080 x D1200 x H2100 mm
- Weight: 410kg / Volume: 2.70 M3
- Water connection: Ø 3/4"
- Water pressure: 1.5 ~ 2.5 bar
- Drain connection: Øe 50 mm
- One MOBILE TROLLEY included