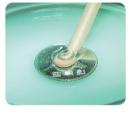

# TECHNICAL DATA

- Excellent detail reproduction by optimal flowability
- Procedure of underwater test.
   (Place a coin under the water and apply the Vonflex S Light to the coin.)
- Vonflex S Light underwater test result