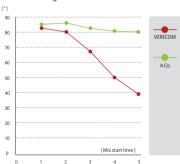

# TECHNICAL DATA

Contact angle

Good flowability and Accurate impression on the oral surface where saliva is present.

Snap set technology(optimal working time and short setting time) helps to make better impression results.