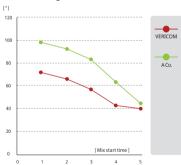

# TECHNICAL DATA

Contact angle

Good flowability and Accurate impression on the oral surface where saliva is present.

Snap set technology(optimal working time and short setting time) helps to make better impression results.