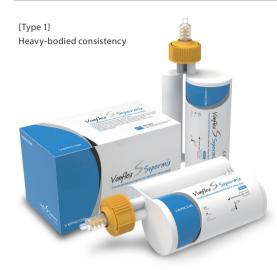

# **Excellent Fixation Characteristic Material**

[Type 1]

Tube Type

Vonfex

Von