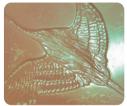

# TECHNICAL DATA

- Excellent detail reproduction by optimal flowability
- Procedure of underwater test.
   (Place a coin under the water and apply the Vonflex S Light to the coin.)
- Vonflex S Light underwater test result