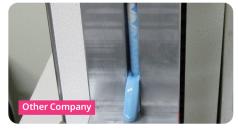

# TECHNICAL DATA

- Excellent detail reproduction by optimal flowability
- Procedure of underwater test.
   (Place a coin under the water and apply the Vonflex S Light to the coin.)
- Vonflex S Light underwater test result