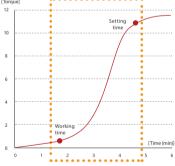

# TECHNICAL DATA

Contact angle

Good flowability and Accurate impression on the oral surface where saliva is present.

Snap set technology(optimal working time and short setting time) helps to make better impression results.