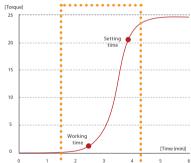

ricom.co.kr



# **Excellent Fixation Characteristic Material**



## FEATURES AND BENEFITS

- Vonflex S Supermix MONOPHASE is an addition polymerization silicone composed of hydrophilic vinyl polysiloxane which helps to create precise shape of oral tissue. which meets the requirements of ISO 4823.
- Void-free and uniform mixing when used with the automatic mixer
- High tear resistance
- Superior initial hydrophilicity
- Superior dimensional stability
- Easy to take off the impression body from the patient's oral because of its excellent elastic recovery
- Extended working time

### **INDICATIONS**

- Taking impression for crown and bridge
- Taking impression for inlay and onlay

# TECHNICAL DATA





Good flowability and Accurate impression on the oral surface where saliva is present.





 $\label{thm:constraint} Snap\,set\,technology (optimal\,working\,time\,and\,short\,setting\,time) \\ helps\,to\,make \quad \begin{array}{c} better \quad impression\,results. \end{array}$ 

#### • Tear strength



## **PACKAGE**

| ALL PRODUCTS                       |                         |                                                        | PRODUCT CODE (KFDA Reg. CODE) |
|------------------------------------|-------------------------|--------------------------------------------------------|-------------------------------|
| Vonflex S<br>Supermix<br>MONOPHASE |                         | 380ml x 1cartridge, Mixing tip 10ea, Fixation ring 1ea | VF3SK-SMNI                    |
|                                    | Normal<br>(Medium type) | 380ml x 2cartridges