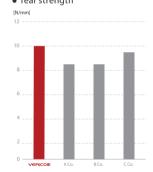

ymerization silicone composed of hydrophilic vinyl polysiloxane which helps to create precise shape of oral tissue. which meets the requirements of ISO 4823.
- Void-free and uniform mixing when used with the automatic mixer
- High tear resistance
- Superior initial hydrophilicity
- Superior dimensional stability
- Easy to take off the impression body from the patient's oral because of its excellent elastic recovery
- Extended working time

### **INDICATIONS**

- Taking impression for crown and bridge
- Taking impression for inlay and onlay

# TECHNICAL DATA

Contact angle



Good flowability and Accurate impression on the oral surface where saliva is present.





Snap set technology(optimal working time and short setting time) helps to make better impression results.

## • Tear strength



## **PACKAGE**

| ALL PRODUCTS          |                        |                                                         | PRODUCT CODE (KFDA Reg. CODE) |
|-----------------------|------------------------|---------------------------------------------------------|-------------------------------|
| Vonflex S<br>Supermix |                        | 380ml x 1 cartridge, Mixing tip 10ea, Fixation ring 1ea | VF3SK-SSNE                    |
|                       | Normal<br>(Heavy type) | 380ml x 2 cartridges                                    | VF338-SSNE                    |
|                       |                        | 380ml x 4 cartridges                                    | VF34B-SSNE                    |

34 www.vericom.co.kr



# **Excellent Fixation Characteristic Material**