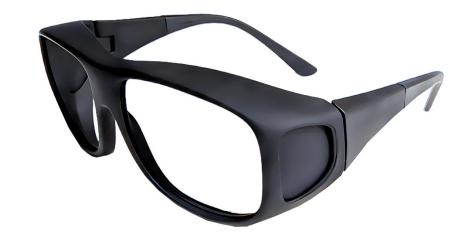

Designed to be worn over Rx frames not exceeding 142 mm wide x 50 mm high (5 5/8" x 2")

The Fitover XL is a versatile, high quality nylon frame. Featuring Flexfit technology, the Fitover XL lead glasses' temples can be benched (adjusted) easily for a secure, comfortable fit. The Fitover XL is ideal for fitting over standard prescription eyewear with square or rounded lenses. Blacked out side shields provide a streamlined look as well as 0.50mm lead equivalent protection.