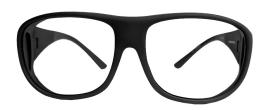

Designed to be worn over Rx frames not exceeding 142 mm wide x 50 mm high (5 5/8" x 2")

The Fitover XL is a versatile, high quality nylon frame. Featuring Flexfit technology, the Fitover XL lead glasses' temples can be benched (adjusted) easily for a secure, comfortable fit. The Fitover XL is ideal for fitting over standard prescription eyewear with square or rounded lenses. Blacked out side shields provide a streamlined look as well as 0.50mm lead equivalent protection.