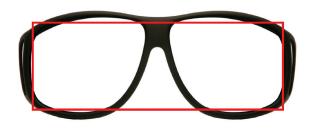

Designed to be worn over Rx frames not exceeding 142 mm wide x 50 mm high (5 5/8" x 2")

The Fitover XL is a versatile, high quality nylon frame. Featuring Flexfit technology, the Fitover XL lead glasses' temples can be benched (adjusted) easily for a secure, comfortable fit. The Fitover XL is ideal for fitting over standard prescription eyewear with square or rounded lenses. Blacked out side shields provide a streamlined look as well as 0.50mm lead equivalent protection.