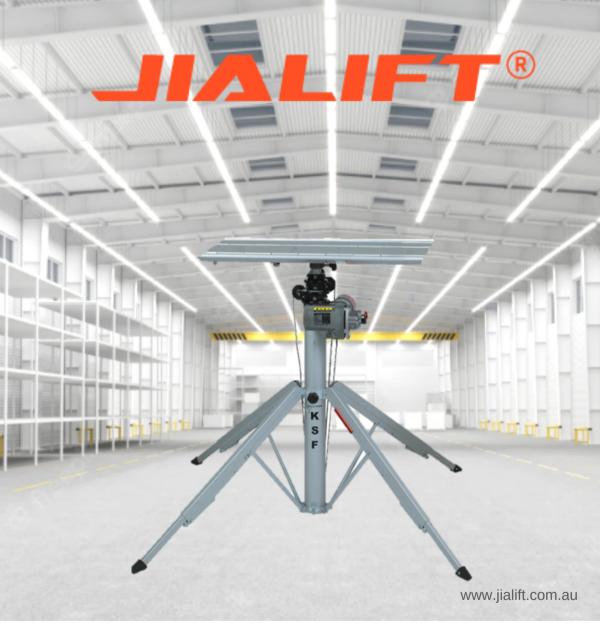

## CM340 Electric Lifter

- 130kg Capacity, lifting height: 3300mm
- Compact and easily transported
- Safe, reliable, sustainable and low maintenance

## CM340 Portable Lifter

- CM-340 is the most compact electric lifter in its class. It guickly and easily turns a 3 person lifting job into a single person job giving your company an edge over its competitors.
- Adjustable legs enable the CM-340 to work on uneven surfaces and fold compactly.
- The CM340 can lift a maximum weight of 130kg and can lift to a height of 3.3 meters.
- The CM340 is ideal for domestic and smaller commercial operators. Most smaller organisations begin with a CM340 as it covers a majority of needs.