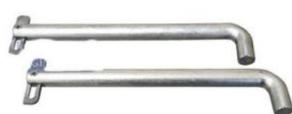

- To Suit all forklift models
- All Sizes
- Standard Models Available and also Custom Made
- 12 Month Warrantv
- Designed for ease of operation with a slim profile to extend the versatility of your Lift Truck. These Slippers have been designed and manufactured in accordance with AS 2359.15.
- Fork Slipper Tyne Extesions are devices that fit over a standard pair of fork tynes on a forklift truck, for the sole purpose of temporarily lengthening the fork tynes, for load stabilization only

Note: It is important that the load on the Fork Slipper Tyne Extension is uniform and that it is not carried without full support of the appropriate fork tyne.