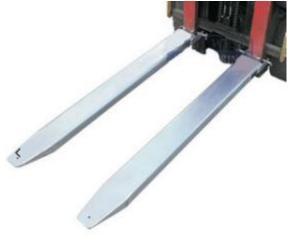

- To Suit all forklift models
- All Sizes
- Standard Models Available and also Custom Made
- 12 Month Warrantv
- Designed for ease of operation with a slim profile to extend the versatility of your Lift Truck. These Slippers have been designed and manufactured in accordance with AS 2359.15.
- Fork Slipper Tyne Extesions are devices that fit over a standard pair of fork tynes on a forklift truck, for the sole purpose of temporarily lengthening the fork tynes, for load stabilization only

Note: It is important that the load on the Fork Slipper Tyne Extension is uniform and that it is not carried without full support of the appropriate fork tyne.