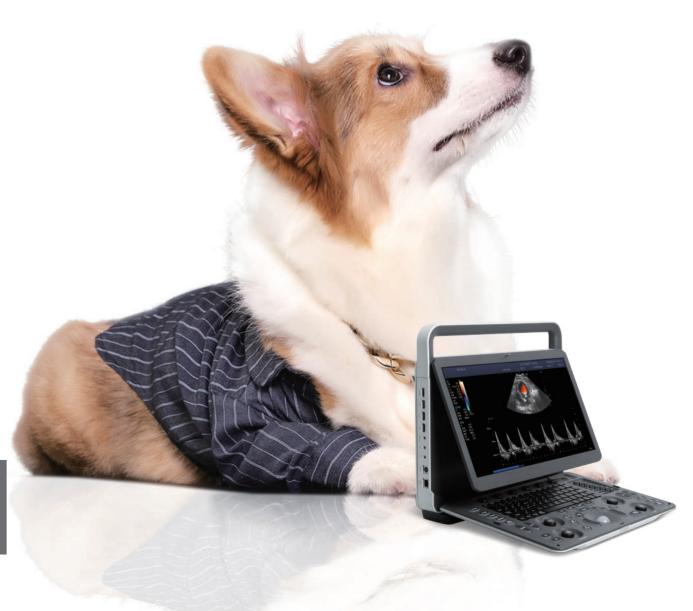

## E<sub>2</sub>V

Color Doppler Veterinary Diagnostic Ultrasound System

More than just extraordinary imaging, E2V with automated functions and comprehensive presets bring satisfying working experience to your daily routine.

A combination of exceptional image quality and convenient workflow, E2V makes scanning easy for every veterinarian. Thanks to its comprehensive features and technologies, this compact model caters to every type of exam. Specialty presets and exam modes help to provide care for all types of animals, to let you work with confidence under any condition.