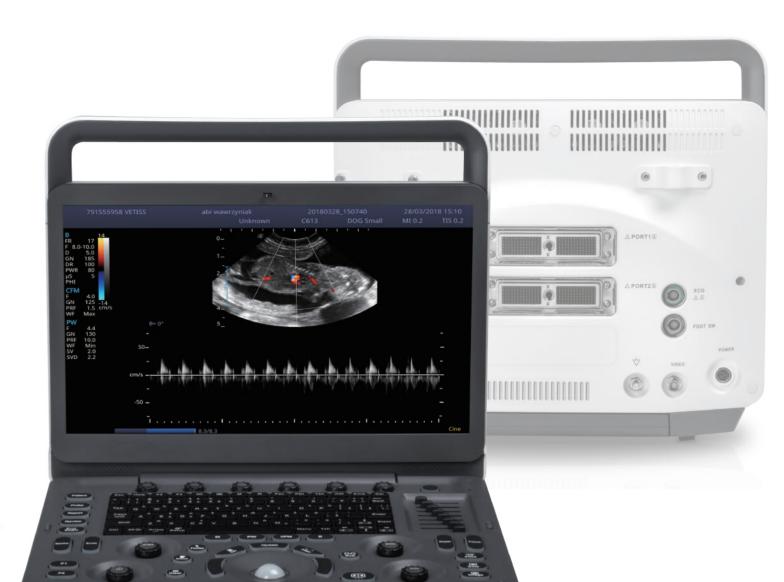

## E<sub>2</sub>V

Color Doppler Veterinary Diagnostic Ultrasound System

More than just extraordinary imaging, E2V with automated functions and comprehensive presets bring satisfying working experience to your daily routine.

## **Comfort Lies in** Design

15.6-inch HD monitor

Inclinable monitor and intuitive panel

Water-proof protective film

11114411111144111 

Quick boot-up time

Quiet system