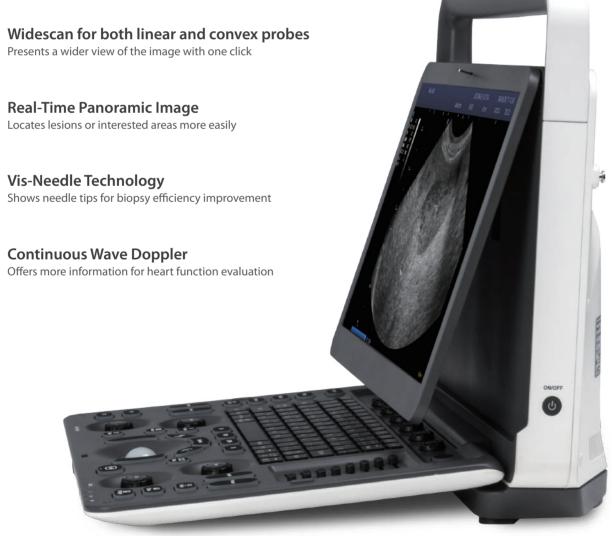

( SCI

L

(cw

Real-Time Panoramic Image Locates lesions or interested areas more easily

Vis-Needle Technology

Offers more information for heart function evaluation

SonoScape