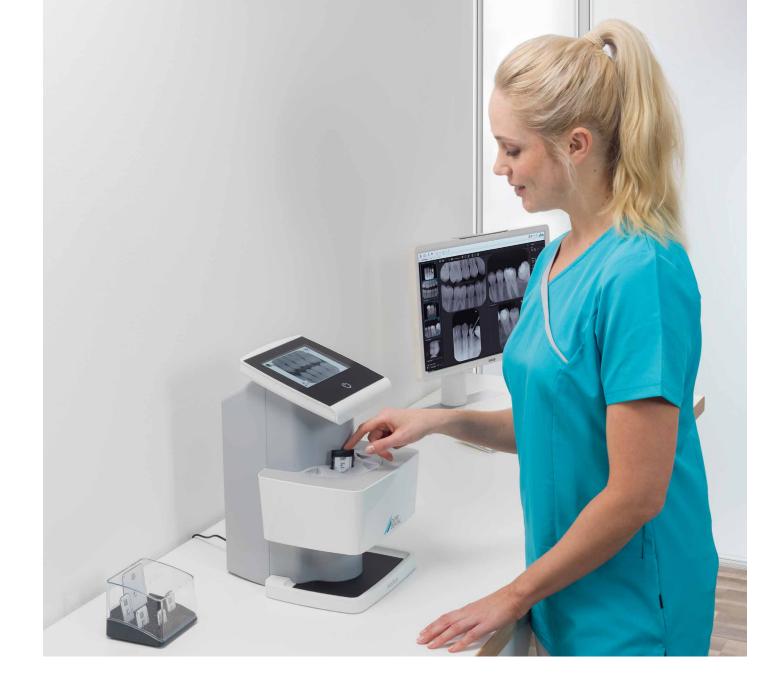

## ScanManager – for even more efficient working

Scanning tasks can be sent simultaneously from different workstations to VistaScan Ultra View. Select the required task on the display, carry out the scan and perform a diagnosis on the PC screen straight away.

### Scanning without a PC is possible

Thanks to the standalone mode, you can also work independently of the network. Images are stored temporarily in the internal memory of the device and then transmitted to the database later on.