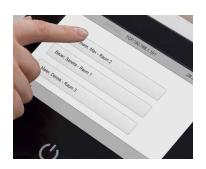

## ScanManager – for even more efficient working

Scanning tasks can be sent simultaneously from different workstations to VistaScan Ultra View. Select the required task on the display, carry out the scan and perform a diagnosis on the PC screen straight away.

## Large glass touchscreen display

The comfortable, colour 7" touchscreen display provides a user interface that is very easy to use.