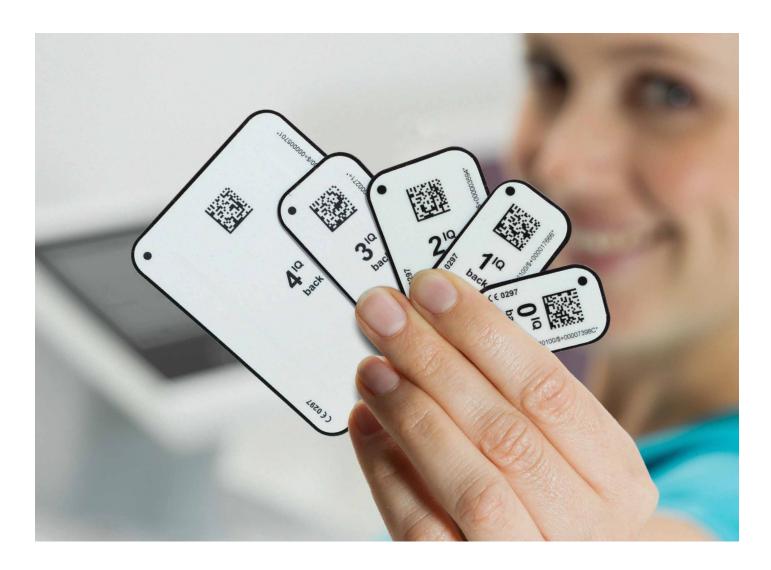

### VistaScan IQ image plates

The high-performance VistaScan Ultra View unit is a professional system designed to meet the highest demands in terms of image quality, ease of use and performance. To ensure that it makes the most of its potential, the system is designed to work only with VistaScan IQ image plates. Alongside the tried and tested technology and outstanding image quality, thanks to PCS technology this combination offers a wide range of new features that noticeably improve user friendliness, efficiency and reliability.

### The easy route to digitalisation

Dürr Dental image plates make it easy for you to switch from X-ray film to a digital workflow. The process for taking X-rays and the image formats are exactly the same as for analogue film, so there's not really anything new to learn. The thin, flexible image plate is easy to position and feels pleasant in the mouth. Once an image has been taken, it appears on the monitor in just a few seconds. The durable image plate is then immediately ready to be used again.