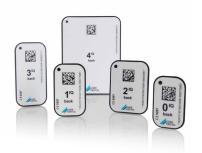

### All intraoral formats

VistaScan Ultra View can be used to scan all intraoral image plate formats – from size 0 to 4.

## Facts, figures and accessories at a glance

|                                    | VistaScan Ultra View  |
|------------------------------------|-----------------------|
| Display                            | 7" colour touchscreen |
| Plate sizes                        | S0, S1, S2, S3, S4    |
| Theoretical resolution LP/mm (dpi) | 40 (2,000)            |
| Effective resolution LP/mm (dpi)   | 22 (1,100)            |
| Greyscale (bit)                    | 16 (65,536)           |
| Weight (kg)                        | approx. 8             |
| Dimensions (H x W x D mm)          | 391 x 251 x 292       |
| Standby function                   | Yes                   |
| Interfaces                         | LAN, WLAN             |
|                                    |                       |