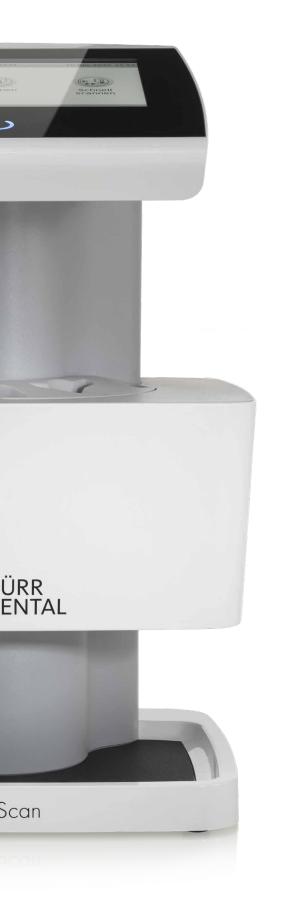

## VistaScan Ultra View – Simply intelligent and twice as efficient.

## Increased performance for maximum efficiency

In the form of VistaScan Ultra View, a high-end device is available that combines the superior image quality of PCS technology with excellent performance and innovative, groundbreaking features. It has been developed particularly with the high demands of larger dental surgeries and clinics in mind.

## Large glass touchscreen display

The comfortable, colour 7" touchscreen display provides a user interface that is very easy to use.