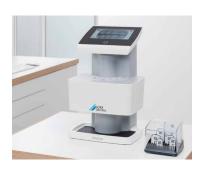

## Increased performance for maximum efficiency

In the form of VistaScan Ultra View, a high-end device is available that combines the superior image quality of PCS technology with excellent performance and innovative, groundbreaking features. It has been developed particularly with the high demands of larger dental surgeries and clinics in mind.

### VistaScan IQ image plates

The high-performance VistaScan Ultra View unit is a professional system designed to meet the highest demands in terms of image quality, ease of use and performance. To ensure that it makes the most of its potential, the system is designed to work only with VistaScan IQ image plates. Alongside the tried and tested technology and outstanding image quality, thanks to PCS technology this combination offers a wide range of new features that noticeably improve user friendliness, efficiency and reliability.