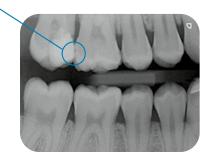

## Exceptional image quality thanks to PCS

Thanks to PCS technology, VistaScan Ultra View is capable of reliably displaying even early stages of caries lesions and endodontic instruments.