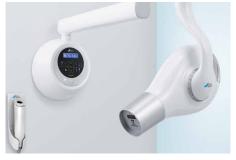

### VistaIntra X-ray emitter

Perfectly tailored for a digital workflow with an image plate or sensor. Can also be used in the traditional manner.