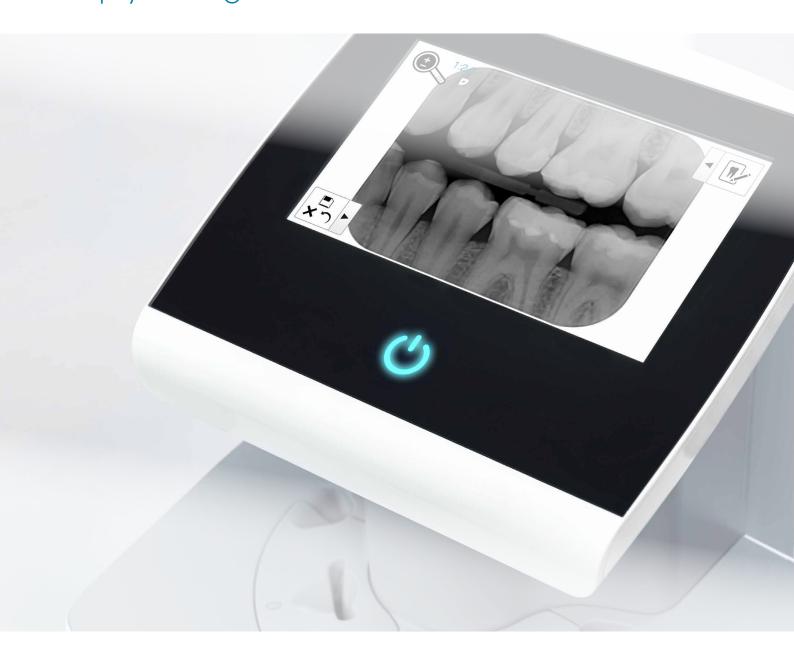

## Large glass touchscreen display

The comfortable, colour 7" touchscreen display provides a user interface that is very easy to use.

## Exceptional image quality thanks to PCS

Thanks to PCS technology, VistaScan Ultra View is capable of reliably displaying even early stages of caries lesions and endodontic instruments.