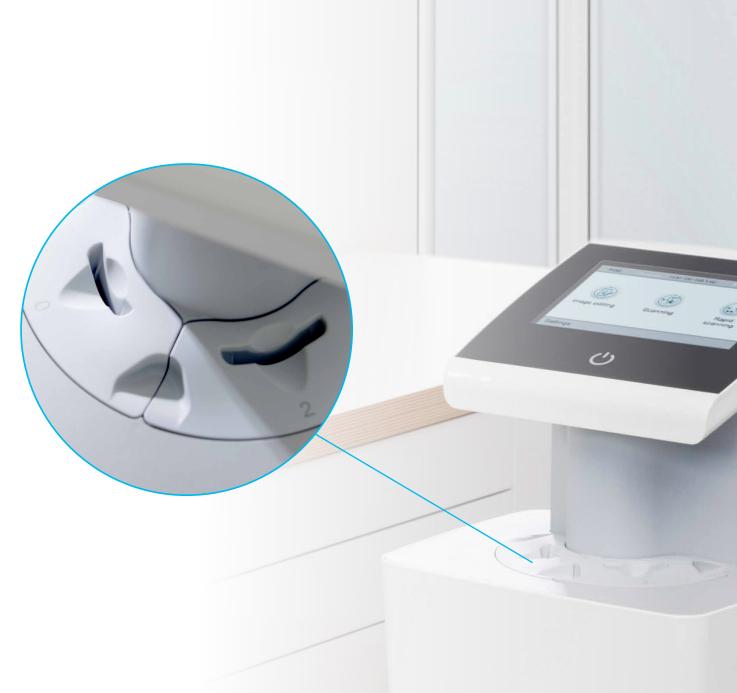

### Parallel scanning with 2 slots

Thanks to the new design of VistaScan Ultra View, which allows image plates to be scanned simultaneously in 2 slots, the scanner can be used more efficiently – but with no compromises in terms of quality. This saves valuable time.

### Quick and easy scanning

The easy feed concept enables image plates to be fed into the unit and scanned straight away, one after the other – with no time wasted in between. The scan slots in the VistaScan Ultra View system can be easily adjusted to all intraoral image plate formats with the aid of interchangeable plate guides.