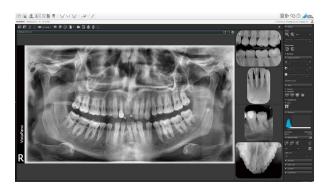

## Exceptional image quality thanks to PCS

Thanks to PCS technology, VistaScan Ultra View is capable of reliably displaying even early stages of caries lesions and endodontic instruments.

### VistaScan IQ image plates

The high-performance VistaScan Ultra View unit is a professional system designed to meet the highest demands in terms of image quality, ease of use and performance. To ensure that it makes the most of its potential, the system is designed to work only with VistaScan IQ image plates. Alongside the tried and tested technology and outstanding image quality, thanks to PCS technology this combination offers a wide range of new features that noticeably improve user friendliness, efficiency and reliability.