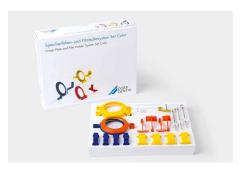

### Image plate holder system

Image plate holders from Dürr Dental offer optimum protection for the image plate with their smoothed and rounded edges. Holders are available for all applications - their use helps to ensure that accurate X-ray images are produced.