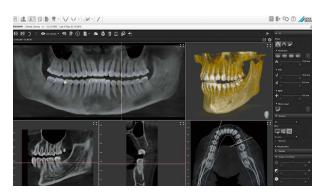

### VistaSoft AI included

With the VistaSoft package you will gain access to powerful AI features that will make your day-to-day work in the practice noticeably more effective. In combination with VistaScan IQ image plates, Vistasoft AI enables automatic checking of every X-ray image to detect deterioration in image quality over time – the software will recommend replacement of the image plate where necessary, so that consistently high image quality is ensured at all times. The imaging software uses an algorithm based on artificial intelligence to check the orientation of intraoral X-ray images with the aid of anatomical features shown and corrects the rotation of the image automatically if needed.

The package comes with a full 2D and 3D X-ray licence for VistaSoft, which allows you to view 2D and 3D image data and perform diagnosis – with no need for a dedicated CBCT device in the case of 3D images. Numerous interfaces are provided for effortless connection to software solutions from third-party providers to allow seamless integration in your existing practice management system.