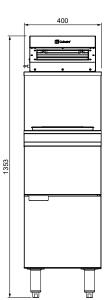

#### **Technical Data:**

Dimensions: W x D x H Total Connected Load Electrical Connection 400 x 769 x 1353 1.0kW 10A plug & lead fitted