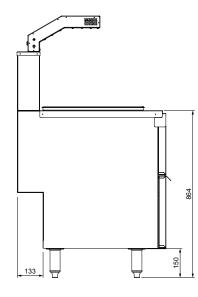

#### **Technical Data:**

Dimensions: W x D x H Total Connected Load Electrical Connection 400 x 769 x 1353 1.0kW 10A plug & lead fitted