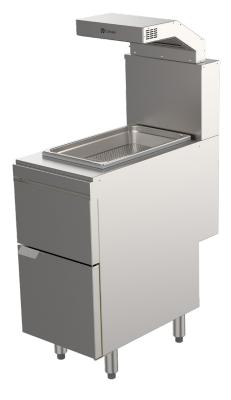

# Chip Dump Heated - Free Standing

### **Product Information:**

- Designed for keeping chips and other fried foods warm before service
- Flexible profile to suit existing Anets fryer line-up
- On/Off toggle switch to operate overhead 2 x 500W Quartz IR heat lamps providing heat and illumination to the product below
- Removable heat lamp assembly for ease of cleaning
- Robust stainless steel construction
- 100mm deep, curved perforated tray for ease of scooping and aeration
- 12-month onsite warranty