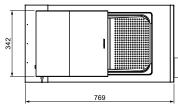

#### **Technical Data:**

Dimensions: W x D x H Total Connected Load Electrical Connection 400 x 769 x 1353 1.0kW 10A plug & lead fitted