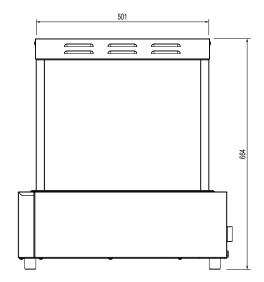

## **Specifications:**

| Model    | W.CD.B.P.11            |
|----------|------------------------|
| Height   | 664mm                  |
| Width    | 600mm                  |
| Depth    | 390mm                  |
| Power    | 1.25kW                 |
|          | 10A plug & lead fitted |
| Capacity | 1/1 GN 100mm Deep      |