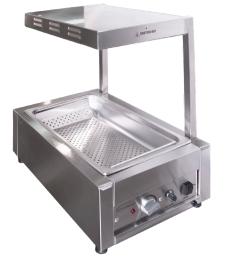

## Bench Mounted Pass-Through Chip Dump W.CD.B.P.11

- Single heater pad underneath pan
- 2 heat lamps above
- Independent controls for heater pad and heat lamps
- Supplied with 1 x 1/1 GN 100mm deep and perforated slide
- Stainless steel construction

## **Specifications:**

| Model    | W.CD.B.P.11            |
|----------|------------------------|
| Height   | 664mm                  |
| Width    | 600mm                  |
| Depth    | 390mm                  |
| Power    | 1.25kW                 |
|          | 10A plug & lead fitted |
| Capacity | 1/1 GN 100mm Deep      |