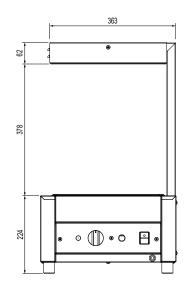

## **Specifications:**

| Model    | W.CD.B.P.11            |
|----------|------------------------|
| Height   | 664mm                  |
| Width    | 600mm                  |
| Depth    | 390mm                  |
| Power    | 1.25kW                 |
|          | 10A plug & lead fitted |
| Capacity | 1/1 GN 100mm Deep      |