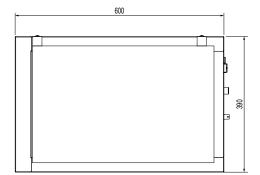

## **Specifications:**

| Model    | W.CD.B.P.11            |
|----------|------------------------|
| Height   | 664mm                  |
| Width    | 600mm                  |
| Depth    | 390mm                  |
| Power    | 1.25kW                 |
|          | 10A plug & lead fitted |
| Capacity | 1/1 GN 100mm Deep      |