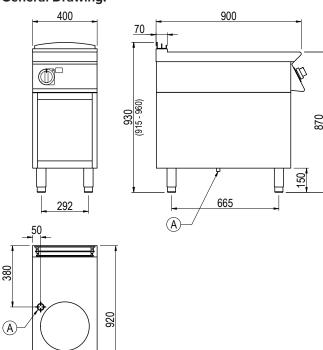

#### **General Drawing:**

CW920GT 400 x 920 x 930 72kg Ø300mm 450 x 1025 x 1200 79kg

Electrical Connection

3Ø + N + E 415VAC / 50Hz / 5.4kW

## Legend:

A Electrical Connection

Due to continuous product research and development, the information contained herein is subject to change without notice. Revision: 01 - 05/01/2022 - A

www.stoddart.com.au www.stoddart.co.nz