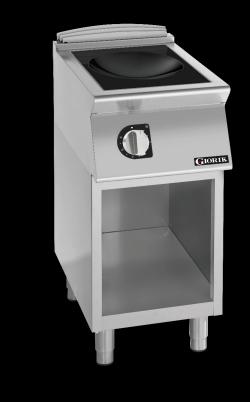

# Induction Wok - Open Base

### **Product Information:**

- Class leading, European style, professional quality and reliability since 1963
- 700 series, ceramic glass induction wok with single independent cooking zone (5.4kW)
- Constant power induction and heat generation activated by the automatic wok recognition when induction specific wok is placed on the cooktop
- Automatic shut off when wok is removed from the cooktop
- Precise heat transfer for shorter cook times and enhanced operator safety and comfort
- Independent temperature regulation via 6 position selectors
- Indicator light to monitor the correct operation of the appliance
- Robust 304 grade stainless steel construction with rounded corners for improved cleaning
- Open base with optional door available (SPGI.2016437)
- Compatible Wok (SPGI.5920010) and Wok ring set (SPGI2021656) sold separately
- Height adjustable stainless steel feet for a 900mm working height
- 24-month warranty

CW920GT 400 x 920 x 930 72kg Ø300mm 450 x 1025 x 1200 79kg

Electrical Connection

3Ø + N + E 415VAC / 50Hz / 5.4kW