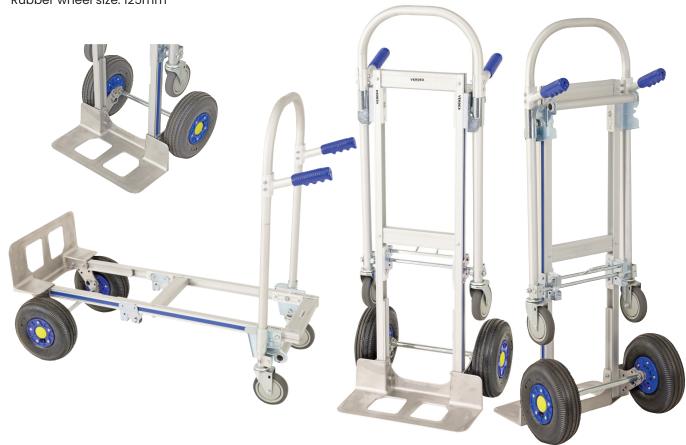

## **Aluminium Convertible Hand Trolley**

- · Lightweight Aluminium Convertible Hand Trolley
- Quickly convert from a 2 wheel upright trolley to a 4 wheel platform trolley
- Load Capacity: two wheels status: 200kg; four wheels status: 250kg
- Pneumatic wheel size: 260mm
- Rubber wheel size: 125mm

| Code  | Load<br>Capacity<br>(kg) | Foot<br>Plate Size<br>WxD (mm) | Closed Size<br>WxDxH (mm) | Open Size<br>WxDxH (mm) | Unit<br>Weight<br>(kg) |
|-------|--------------------------|--------------------------------|---------------------------|-------------------------|------------------------|
| V1180 | 200                      | 460X180                        | 470x520x1030              | 1180x520x1320           | 18                     |