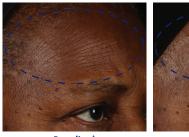

### Bounce back benefits

Immediate and long lasting results with continued use.

Baseline<sup>‡</sup>

Week 12<sup>‡</sup>

Baseline<sup>‡</sup>

Week 12<sup>‡</sup>

Baseline<sup>‡</sup>

Week 2<sup>‡</sup>

Baseline<sup>‡</sup>

Week 8<sup>‡</sup>