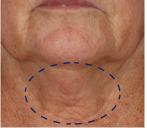

### Bounce back benefits

Immediate and long lasting results with continued use.

Baseline<sup>‡</sup>

Week 12<sup>‡</sup>

Baseline<sup>‡</sup>

Week 12<sup>‡</sup>

Baseline<sup>‡</sup>

Week 2<sup>‡</sup>

Baseline<sup>‡</sup>

Week 8<sup>‡</sup>