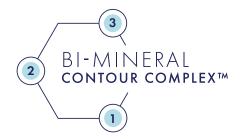

### Give Your Skin the Power to Bounce Back

ELASTIderm® Facial Serum with patented Bi-Mineral Contour Complex™ helps support skin elasticity so it can bounce back from the signs of ageing, resulting in firmer-looking, more resilient skin.

# Proprietary and patented technology that drives results

Bi-Mineral Contour Complex is an advanced ingredient technology that harnesses two minerals, Zine and Copper, with Malonate. It is specifically designed to initiate and promote the three necessary stages of developing healthy elastin.