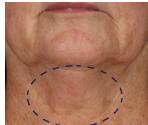

### Bounce back benefits

Immediate and long lasting results with continued use.

Baseline<sup>‡</sup>

Week 12<sup>‡</sup>

Baseline<sup>‡</sup>

Week 12<sup>‡</sup>

Baseline<sup>‡</sup>

Week 2<sup>‡</sup>

Baseline<sup>‡</sup>

Week 8<sup>‡</sup>