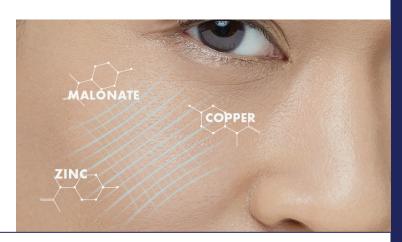

# Proprietary and patented technology that drives results

Bi-Mineral Contour Complex is an advanced ingredient technology that harnesses two minerals, Zine and Copper, with Malonate. It is specifically designed to initiate and promote the three necessary stages of developing healthy elastin.