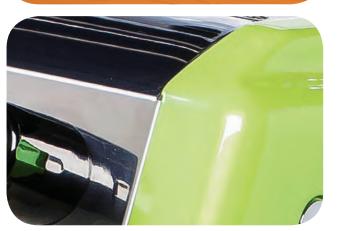

## THE RUGGERO BY EXPOBAR

When you truly want an espresso machine to stand out above the rest the **RUGGERO** is the one.

Express yourself, your colour, your design, your logo.

With a customised coloured body and a light display panel that advertises your business. Craftsmanship, quality and exclusivity.... These are the features that make the **RUGGERO** a truly spectacular espresso machine.

## **KEY FEATURES**

Illuminated signage on front of machine for maximising exposure Hand made fibreglass body for strength and durability

Personalise colour body to suit your business

Automatic back flush program on each group