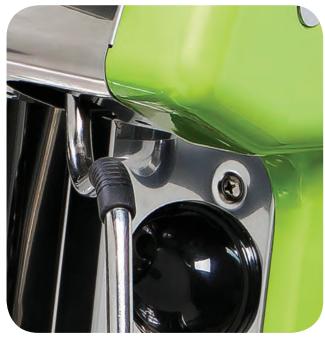

## **KEY FEATURES**

Illuminated signage on front of machine for maximising exposure Hand made fibreglass body for strength and durability

Personalise colour body to suit your business

Automatic back flush program on each group

Semi automatic group switch on each group (expect compact models)

Four programmable volumetric dosage's for each group

Direct pre infusion chamber on each group

99.9% pure copper boiler with in built thermosiphon