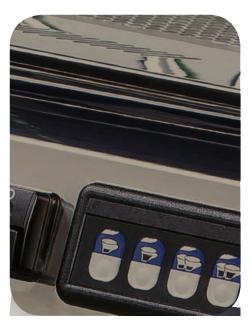

## **KEY FEATURES**

Illuminated signage on front of machine for maximising exposure Hand made fibreglass body for strength and durability

Personalise colour body to suit your business

Automatic back flush program on each group

Semi automatic group switch on each group (expect compact models)

Four programmable volumetric dosage's for each group

Direct pre infusion chamber on each group

99.9% pure copper boiler with in built thermosiphon