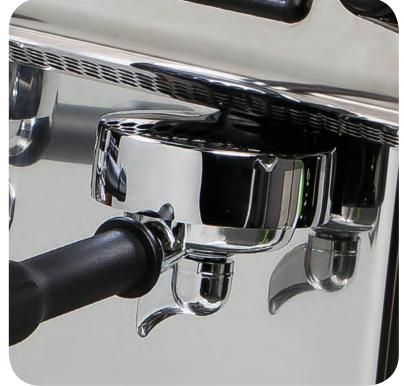

## **KEY FEATURES**

Illuminated signage on front of machine for maximising exposure Hand made fibreglass body for strength and durability

Personalise colour body to suit your business

Automatic back flush program on each group

Semi automatic group switch on each group (expect compact models)

Four programmable volumetric dosage's for each group

Direct pre infusion chamber on each group

99.9% pure copper boiler with in built thermosiphon