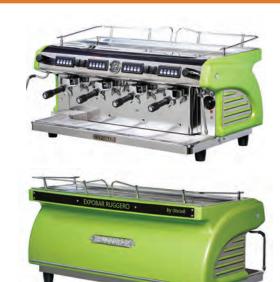

## THE RUGGERO BY EXPOBAR

When you truly want an espresso machine to stand out above the rest the **RUGGERO** is the one.

Express yourself, your colour, your design, your logo.

With a customised coloured body and a light display panel that advertises your business. Craftsmanship, quality and exclusivity.... These are the features that make the **RUGGERO** a truly spectacular espresso machine.

## **KEY FEATURES**

Illuminated signage on front of machine for maximising exposure Hand made fibreglass body for strength and durability

Personalise colour body to suit your business

Automatic back flush program on each group