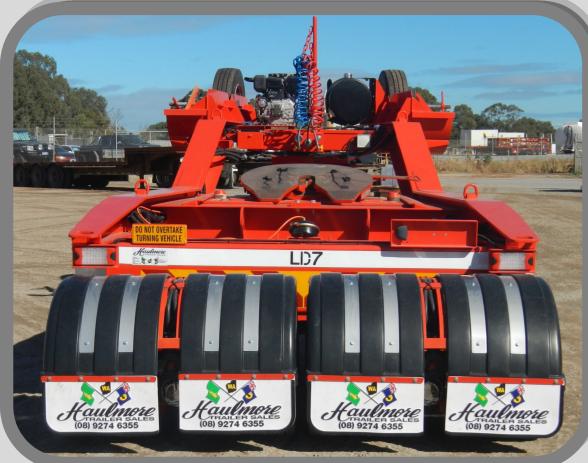

LOW LOADER DOLLY .. 2 ROWS OF 8

**Features:** 

Adjustable 90mm Turntable

Yanmah Diesel Power Pack for Use with Various
Low Loaders

Stress Relieved Skid Plate

Design Ratings: 40000kgs

Approx Payload: 40000kgs

Tare Weight: 5780kgs

Please Call Us with Your Sales or Rental Enquires

Phone: (08) 9274 6355

Alan—0418 802 007

Justin—0402 912 436

Joe—0488 003 228

We Are Here to Help