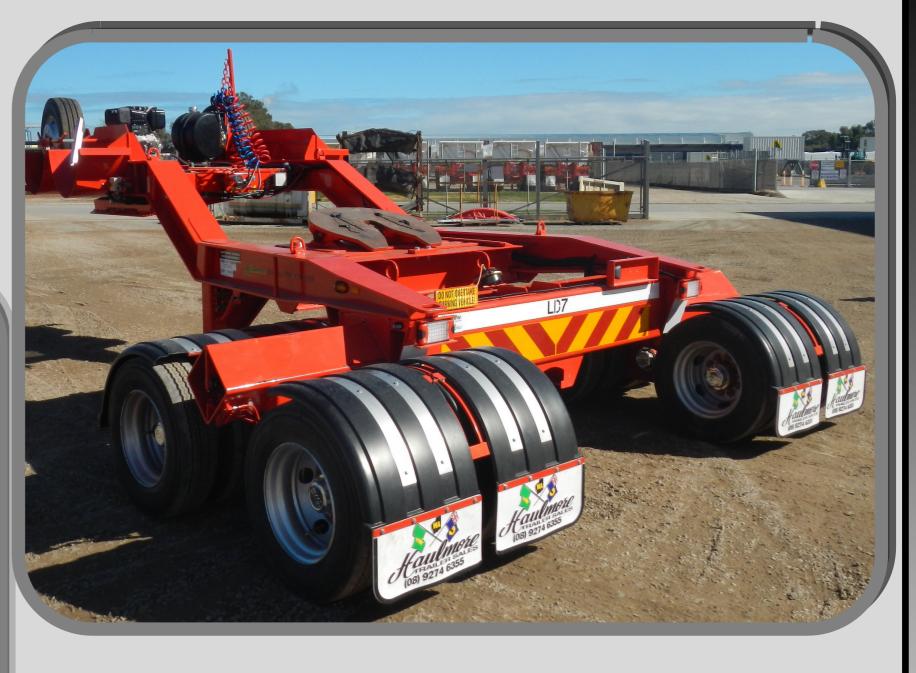

LOW LOADER DOLLY .. 2 ROWS OF 8

**Features:** 

Adjustable 90mm Turntable

Yanmah Diesel Power Pack for Use with Various
Low Loaders

Stress Relieved Skid Plate

Design Ratings: 40000kgs

Approx Payload: 40000kgs

Tare Weight: 5780kgs

Please Call Us with Your Sales or Rental Enquires

Phone: (08) 9274 6355

Alan—0418 802 007

Justin—0402 912 436

Joe—0488 003 228

We Are Here to Help