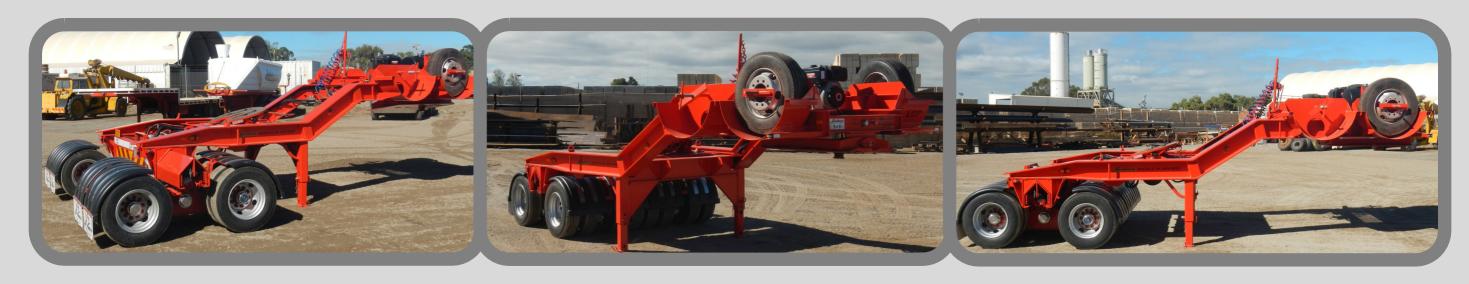

LOW LOADER DOLLY .. 2 ROWS OF 8

**Features:** 

Adjustable 90mm Turntable

Yanmah Diesel Power Pack for Use with Various
Low Loaders

Stress Relieved Skid Plate

Design Ratings: 40000kgs

Approx Payload: 40000kgs

Tare Weight: 5780kgs

Please Call Us with Your Sales or Rental Enquires

Phone: (08) 9274 6355

Alan—0418 802 007

Justin—0402 912 436

Joe—0488 003 228

We Are Here to Help