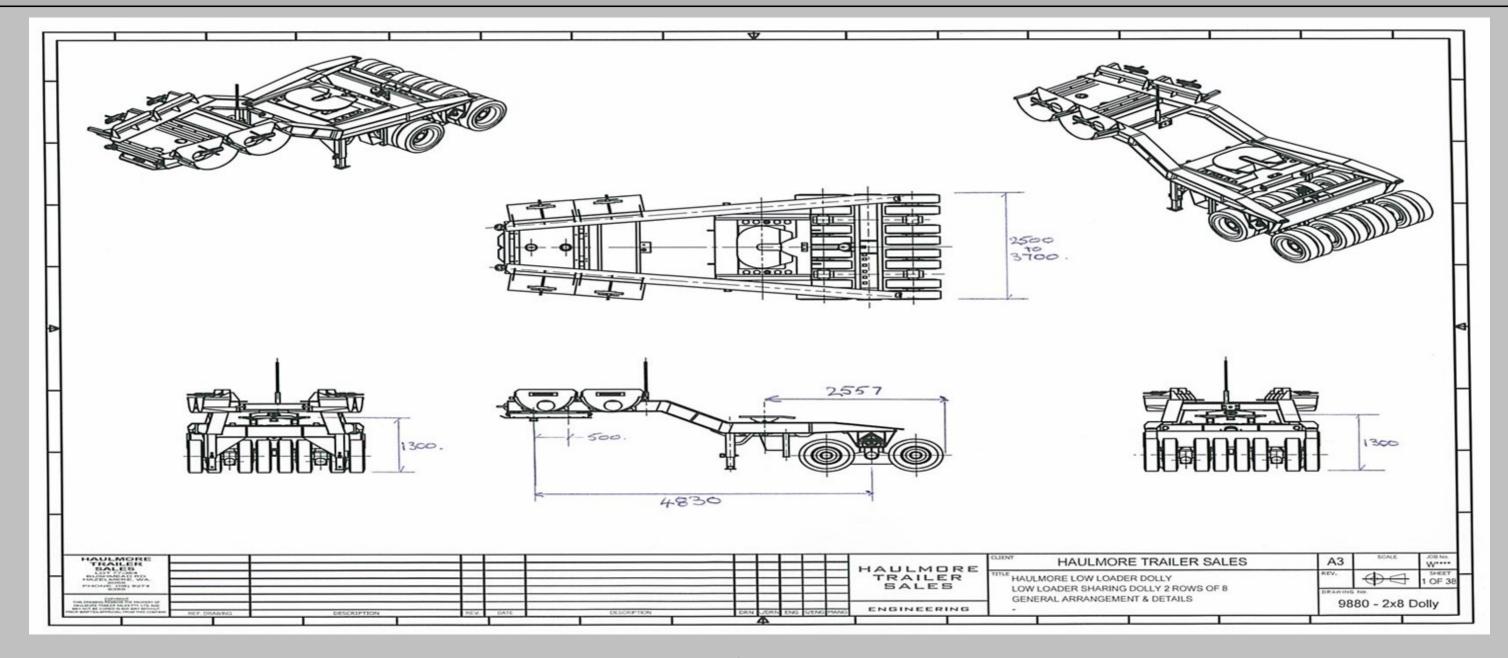

LOW LOADER DOLLY .. 2 ROWS OF 8

**Features:** 

Adjustable 90mm Turntable

Yanmah Diesel Power Pack for Use with Various
Low Loaders

Stress Relieved Skid Plate

Design Ratings: 40000kgs

Approx Payload: 40000kgs

Tare Weight: 5780kgs

Please Call Us with Your Sales or Rental Enquires

Phone: (08) 9274 6355

Alan—0418 802 007

Justin—0402 912 436

Joe—0488 003 228

We Are Here to Help