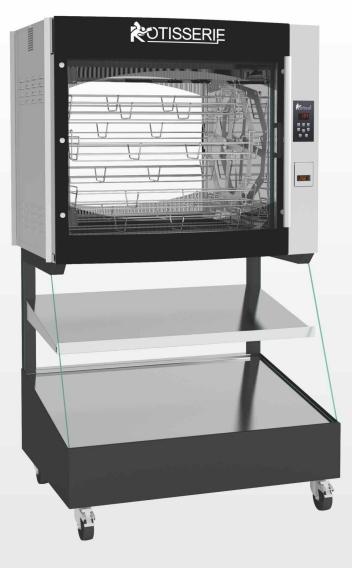

ROTI-ROASTER MINI-CONCEPT

Mini rotisserie concept to save space, energy

**The mini rotisserie : Optimisation of a space with a self-service display,** 2 presentation levels in stainless steel inclined at 10°, with digital display and electronic temperature control, mounted on adjustable feet or casters with brakes.

**Topped by a programmable roaster convection Roti-Roaster** with baskets or chicken spits, electronic programming time and temperature with digital display and alarm after cooking cycle and then maintaining the temperature at 63 ° C with a program of pre-cooking, six cooking programs with security convex glass and double glass on service side.