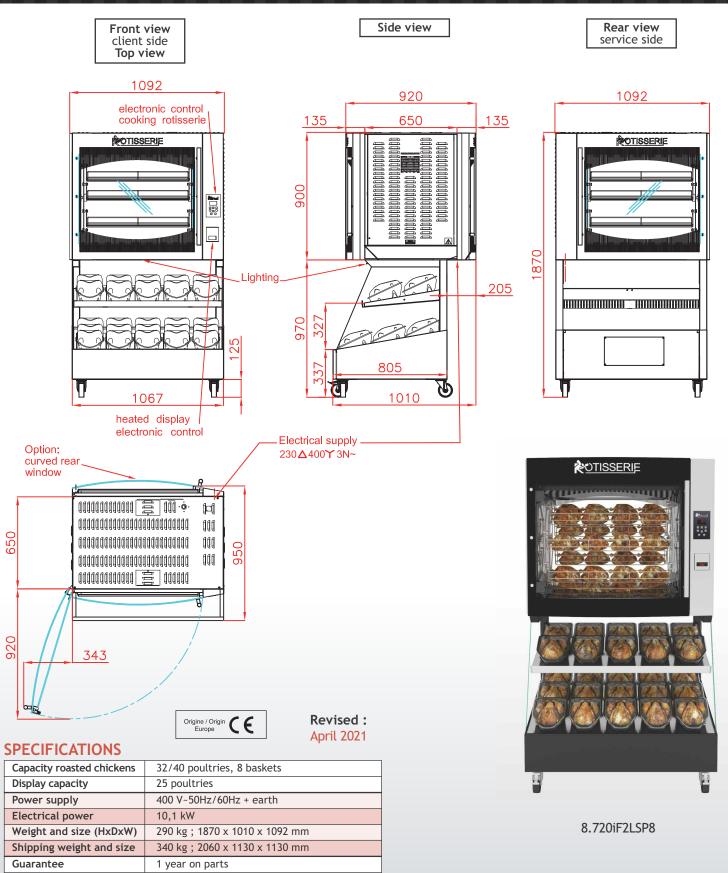

ROTI-ROASTER MINI-CONCEPT

Mini rotisserie concept to save space, energy

**The mini rotisserie : Optimisation of a space with a self-service display,** 2 presentation levels in stainless steel inclined at 10°, with digital display and electronic temperature control, mounted on adjustable feet or casters with brakes.

**Topped by a programmable roaster convection Roti-Roaster** with baskets or chicken spits, electronic programming time and temperature with digital display and alarm after cooking cycle and then maintaining the temperature at 63 ° C with a program of pre-cooking, six cooking programs with security convex glass and double glass on service side.

# Digital Display with programming of cooking parameters (time and temperature)

Pre heat program 6 cooking program Controls on front or rear of the Roti-Roaster

8.720iF2LSP8