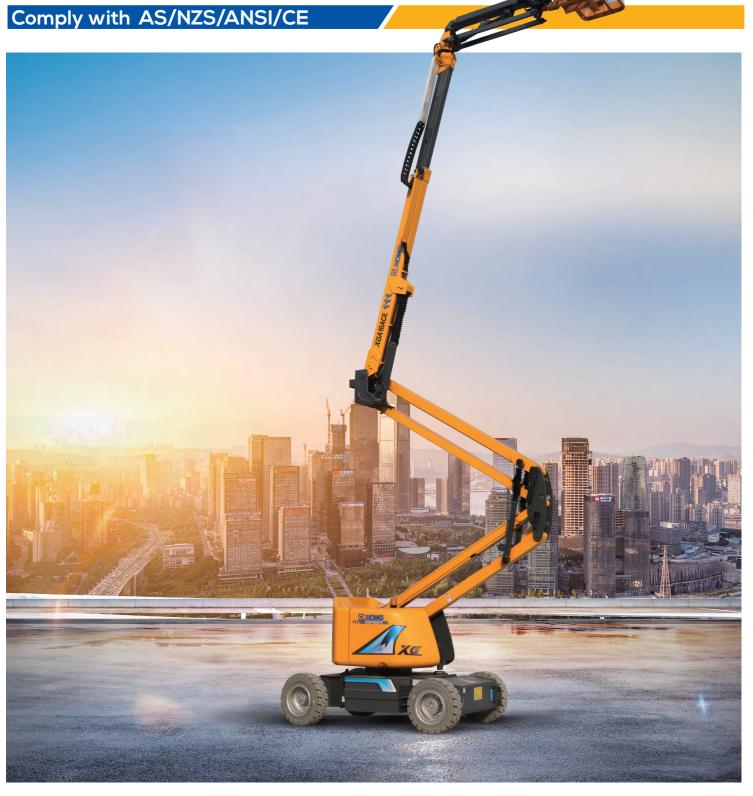

# XGA16ACE

### MOBILE ELEVATING WORK PLATFORM

## **Main Features**

- Multiple function controls improve operating efficiency
- Proportional drive, lift and lowering for smooth operation
- AC electric-drive walking, longer working hours
- Various accessories & options(Airline, AC power, Lithium battery, Non-marking/Foam tire, etc.)
- Zero tailswing, zero emission and quiet operation make the machine of choice for indoor applications