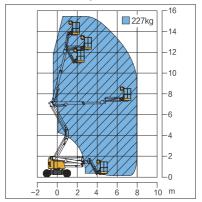

#### Work Curve Graph

| Item                        | Unit       | XGA16ACE                           |
|-----------------------------|------------|------------------------------------|
| a Overall Length            | mm         | 6600                               |
| b Overall Width             | mm         | 1750                               |
| c Overall Height            | mm         | 2000                               |
| d Wheel Base                | mm         | 2010                               |
| Max. Working Height         | m          | 15.8                               |
| Max. Platform Height        | m          | 13.8                               |
| Max. Working Range          | m          | 8.2                                |
| Max. Load Capacity          | kg         | 227                                |
| 1st Boom luffing Range      | 0          | 0~+60                              |
| 2nd Boom luffing Range      | 0          | -8~+75                             |
| Fly Jib Luffing Range       | o          | -60~+80                            |
| Rotation Angle of Turntable | 0          | 355                                |
| Max. Tail Wagging           | mm         | 0                                  |
| Platform Size               | mm         | 700×1400×1150                      |
| Rotation Angle of Platform  | 0          | 160                                |
| Total Weight                | kg         | 6900                               |
| Max. Travel Speed           | km/h       | 5.2                                |
| Mini. Turning Radius        | m          | 3.15                               |
| Mini. Ground Clearance      | mm         | 210                                |
| Max. Grade Ability          | %          | 30                                 |
| Tire Specification          | -          | 250-15 / 240/55D17.5 / 250-15/7.00 |
| Engine Model                | -          | -                                  |
| Rated Power of Engine       | kW/(r/min) | -                                  |