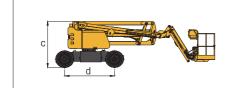

#### Work Curve Graph

| Item                        | Unit       | XGA16ACE                           |
|-----------------------------|------------|------------------------------------|
| a Overall Length            | mm         | 6600                               |
| b Overall Width             | mm         | 1750                               |
| c Overall Height            | mm         | 2000                               |
| d Wheel Base                | mm         | 2010                               |
| Max. Working Height         | m          | 15.8                               |
| Max. Platform Height        | m          | 13.8                               |
| Max. Working Range          | m          | 8.2                                |
| Max. Load Capacity          | kg         | 227                                |
| 1st Boom luffing Range      | 0          | 0~+60                              |
| 2nd Boom luffing Range      | 0          | -8~+75                             |
| Fly Jib Luffing Range       | o          | -60~+80                            |
| Rotation Angle of Turntable | 0          | 355                                |
| Max. Tail Wagging           | mm         | 0                                  |
| Platform Size               | mm         | 700×1400×1150                      |
| Rotation Angle of Platform  | 0          | 160                                |
| Total Weight                | kg         | 6900                               |
| Max. Travel Speed           | km/h       | 5.2                                |
| Mini. Turning Radius        | m          | 3.15                               |
| Mini. Ground Clearance      | mm         | 210                                |
| Max. Grade Ability          | %          | 30                                 |
| Tire Specification          | -          | 250-15 / 240/55D17.5 / 250-15/7.00 |
| Engine Model                | -          | -                                  |
| Rated Power of Engine       | kW/(r/min) | -                                  |