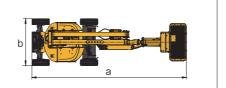

#### Work Curve Graph

| Item                        | Unit       | XGA16ACE                           |
|-----------------------------|------------|------------------------------------|
| a Overall Length            | mm         | 6600                               |
| b Overall Width             | mm         | 1750                               |
| c Overall Height            | mm         | 2000                               |
| d Wheel Base                | mm         | 2010                               |
| Max. Working Height         | m          | 15.8                               |
| Max. Platform Height        | m          | 13.8                               |
| Max. Working Range          | m          | 8.2                                |
| Max. Load Capacity          | kg         | 227                                |
| 1st Boom luffing Range      | 0          | 0~+60                              |
| 2nd Boom luffing Range      | 0          | -8~+75                             |
| Fly Jib Luffing Range       | o          | -60~+80                            |
| Rotation Angle of Turntable | 0          | 355                                |
| Max. Tail Wagging           | mm         | 0                                  |
| Platform Size               | mm         | 700×1400×1150                      |
| Rotation Angle of Platform  | 0          | 160                                |
| Total Weight                | kg         | 6900                               |
| Max. Travel Speed           | km/h       | 5.2                                |
| Mini. Turning Radius        | m          | 3.15                               |
| Mini. Ground Clearance      | mm         | 210                                |
| Max. Grade Ability          | %          | 30                                 |
| Tire Specification          | -          | 250-15 / 240/55D17.5 / 250-15/7.00 |
| Engine Model                | -          | -                                  |
| Rated Power of Engine       | kW/(r/min) | -                                  |