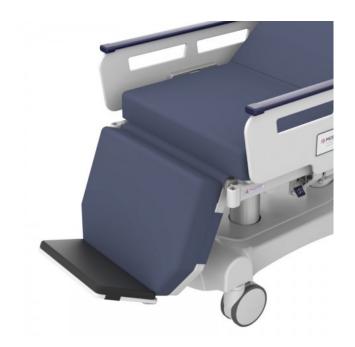

## Foot Board

A removable board that locks into a padded foot rest or folds out for extra length as a leg support.

## **Key Benefits**

- Covered in heavy duty vinyl
- Fits standard Recline leg support
- Locks into a foot rest or folds down to lengthen the leg support

## Why Buy

Clip in this foot board to provide a comfortable padded rest for the patients feet to help restrain them whilst moving the chair. It is covered in hard wearing vinyl that is easy to clean. The board can be folded down if the leg rest is raised to provide extra length and support for the patient legs.