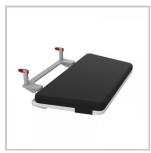

## Foot Board

A removable board that locks into a padded foot rest or folds out for extra length as a leg support.

## **Key Benefits**

- Covered in heavy duty vinyl
- Fits standard Recline leg support
- Locks into a foot rest or folds down to lengthen the leg support

## Why Buy

Clip in this foot board to provide a comfortable padded rest for the patients feet to help restrain them whilst moving the chair. It is covered in hard wearing vinyl that is easy to clean. The board can be folded down if the leg rest is raised to provide extra length and support for the patient legs.