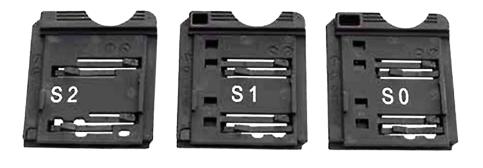

- Virtually maintenance free
- Silent when scanning
- Flexible chairside imaging
- Key intraoral formats: 0, 1 and 2
- RFID plates
- Compact, lightweight with easy network integration

## Easy positioning for optimal patient comfort

- High diagnostic image quality at 16.7 Lp/mm
- Wireless, thin flexible PSP's
- Key intraoral formats: 0, 1 and 2

- 100% active area
- Hygenically sealed patented barrier envelope
- Virtually impenetrable against light exposure

#### Specifications

|                         | ScanX Edge (G8300A) |
|-------------------------|---------------------|
| Plate sizes             | SO, S1, S2          |
| Real resolution (Lp/mm) | 16.7                |
| Greyscale (bits)        | 16 (65,538)         |
| Weight                  | 4kg                 |
| Dimensions H x W x D    | 231x167x216mm       |
| Interfaces              | LAN                 |