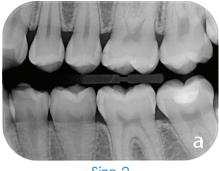

#### ScanX RFID IDX PSP Technology

- No stored patient data
- Wrong size exposure correction
- Traceability of PSP over time

Size 2