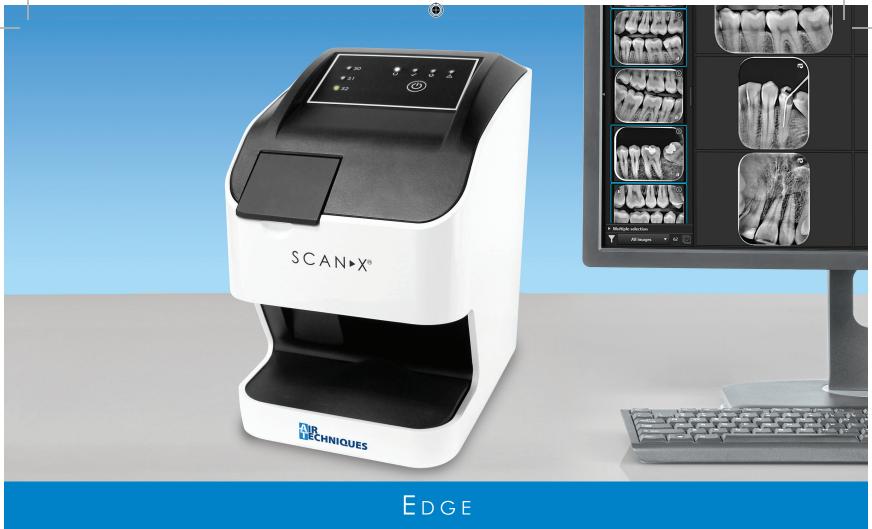

# SCAN►X<sup>®</sup> Edge

Smart, Compact and Reliable.

۲

۲

### Reliable, compact & virtually maintenance free

For decades now, the name Air Techniques has stood for the highest competence and performance in the field of dental X-ray technology. Time and time again, the company has translated over 50-years of history in X-ray systems into innovative and practical solutions. Today, dentists all around the world benefit from the advantages of digital X-ray technology with Air Techniques – high-resolution images for all diagnostic purposes.