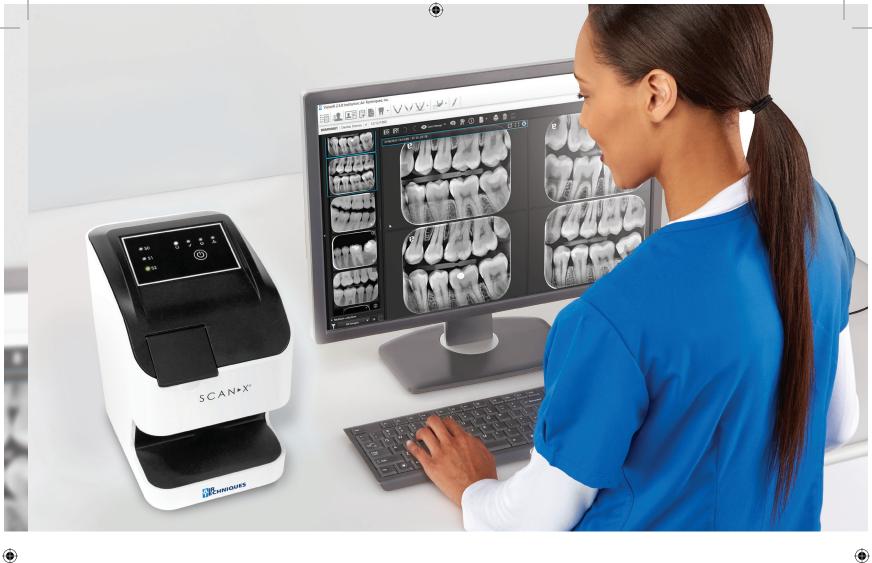

### Reliable, compact & virtually maintenance free

For decades now, the name Air Techniques has stood for the highest competence and performance in the field of dental X-ray technology. Time and time again, the company has translated over 50-years of history in X-ray systems into innovative and practical solutions. Today, dentists all around the world benefit from the advantages of digital X-ray technology with Air Techniques – high-resolution images for all diagnostic purposes.

## Easy positioning for optimal patient comfort

- High diagnostic image quality at 16.7 Lp/mm
- Wireless, thin flexible PSP's
- Key intraoral formats: 0, 1 and 2

- 100% active area
- Hygenically sealed patented barrier envelope
- Virtually impenetrable against light exposure