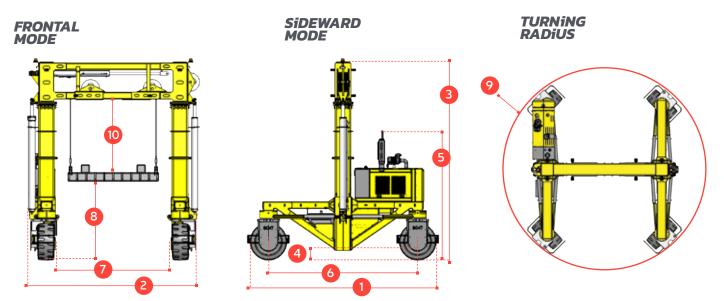

| STANDARD BUILD           |                                     | METRIC                                 |                                  | IMPERIAL               |                                  |
|--------------------------|-------------------------------------|----------------------------------------|----------------------------------|------------------------|----------------------------------|
| *CUSTOMISATION AVAILABLE |                                     | MG                                     | MG-T                             | MG                     | MG-T                             |
| REF.                     | DESCRIPTION                         | TRAILER TO<br>GROUND                   | TELESCOPIC HIGHER<br>LIFT STROKE | TRAILER TO<br>GROUND   | TELESCOPIC HIGHER<br>LIFT STROKE |
| 1                        | Overall Length                      | 5000mm                                 |                                  | 29'6"                  | 197"                             |
| 2                        | Overall Width                       | 4400mm                                 |                                  | 16' 9"                 | 172"                             |
| 3                        | Overall Height                      | 5500mm                                 | 5500mm - 7300mm                  | 17' 6"                 | 217" - 287"                      |
| 4                        | Ground Clearance under Side Section | 275mm                                  |                                  | <b>9</b> ½"            | 11"                              |
| 5                        | Height Over Engine                  | 2700mm                                 |                                  | 801/2"                 | 106"                             |
| 6                        | Wheelbase                           | 4150mm                                 |                                  | 1511/2"                | 163"                             |
| 7                        | Width of Load Area                  | 3000mm                                 |                                  | 2271/2"                | 118"                             |
| 8                        | Height of Load Area                 | 4000mm                                 | 4000mm - 5800mm                  | 127"                   | 157" - 228"                      |
| 9                        | Minimum Outisde Radius              | 6700mm                                 |                                  | 181"                   | 264"                             |
| 10                       | Lift Stroke                         | 1800mm                                 |                                  | <b>47</b> ½"           | 71"                              |
| А                        | Capacity                            | 20,000kg - 80,000kg                    |                                  | 44,000lbs - 176,000lbs |                                  |
| В                        | Unladen Weight                      | 13,000kg                               |                                  | 29,000lbs              |                                  |
| С                        | Gradeability                        | 5% Fully Loaded                        |                                  |                        |                                  |
| D                        | Maximum Ground Speed                | 6km/h                                  |                                  | 4mph                   |                                  |
| E                        | V3800 Kubota Diesel Engine          | 72kW                                   |                                  | 96HP                   |                                  |
| F                        | Electrics                           | 12 Volt                                |                                  |                        |                                  |
| G                        | Tyres                               | 4 x Super Elastic Puntcure Proof Tyres |                                  |                        |                                  |
| Н                        | Standard Colour                     | Yellow & Gray                          |                                  |                        |                                  |