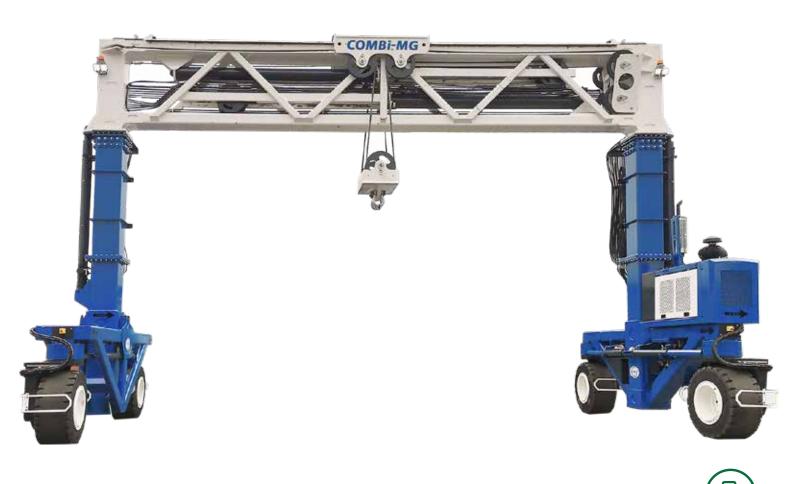

# **COMBi-MG**

The Combi-MG Mobile Gantry is the perfect solution for handling and conveying extremely large loads typical of industries such as shipping, aerospace, wind turbine, large scale civil industry, precast concrete and large scale structural steel industries.

## COMBi-MG

Highly customisable to fit any load handling challenge. The Combi-MG is highly adaptable to your needs and can be built to dimensions specifically to suit your application. It can be fitted with a very wide range of lifting accessories to suit any application or industry. The Combi-MG can be equipped with a rotating C-hook for handling coils, which can be operated to roll in both directions and in manual and automatic operation. With capacities ranging from 80 tonne, it's a safe choice to go with the Combi-MG.