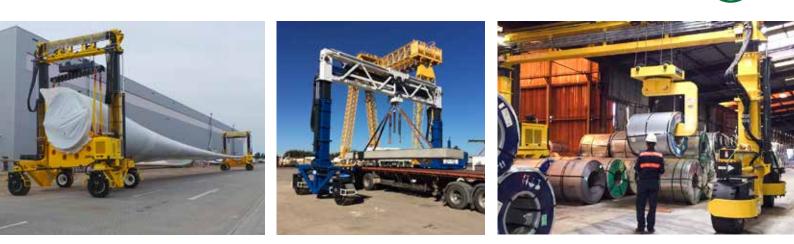

# **COMBi-MG**

The Combi-MG Mobile Gantry is the perfect solution for handling and conveying extremely large loads typical of industries such as shipping, aerospace, wind turbine, large scale civil industry, precast concrete and large scale structural steel industries.

## COMBi-MG

Highly customisable to fit any load handling challenge. The Combi-MG is highly adaptable to your needs and can be built to dimensions specifically to suit your application. It can be fitted with a very wide range of lifting accessories to suit any application or industry. The Combi-MG can be equipped with a rotating C-hook for handling coils, which can be operated to roll in both directions and in manual and automatic operation. With capacities ranging from 80 tonne, it's a safe choice to go with the Combi-MG.

### Features Include:

- The RTG allows for increased storage with reduced aisle widths of just 1.5m (5')
- Available in V3800 Kubota Diesel engine and LP Gas option
- Multi-directional, 6 steering options
- Overall dimensions can be customised to suit the customers application
- Multi-Function Joystick
- Side shift 5080mm/200". Full side shift from left to right increases storage and flexibility
- Independent telescopic for maximum lift whilst also capable of passing under low heights
- Independent lift allows lift ing and lowering of coil/load
- Rotating C-Hook for handling coils in both directions and rotating, manual or automatic option
- Rated lift capacity from 20t to 80t