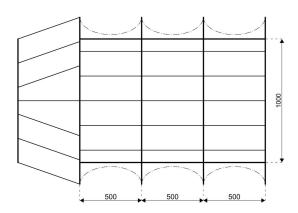

## **Specifications**

**Eave height:** 

3.44m

Span width:

10.00m

Ridge height:

13.08m

**Bay distance:** 

5.00m

Roof pitch:

58°

Number of gable uprights:

1 Gable upright (per end)

Longest component:

9.88m

Minimum length:

10.00m

Maximum length:

Unlimited in 5.00m increments

Max allowed wind speed:

102 km/h (0.50kN/m<sup>2</sup>)

Main profile size:

220/100/4mm

Eave connection type: