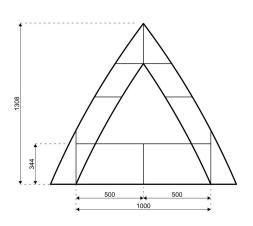

## **Specifications**

**Eave height:** 

3.44m

Span width:

10.00m

Ridge height:

13.08m

**Bay distance:** 

5.00m

Roof pitch:

58°

Number of gable uprights:

1 Gable upright (per end)

Longest component:

9.88m

Minimum length:

10.00m

Maximum length:

Unlimited in 5.00m increments

Max allowed wind speed:

102 km/h (0.50kN/m<sup>2</sup>)

Main profile size:

220/100/4mm

Eave connection type: