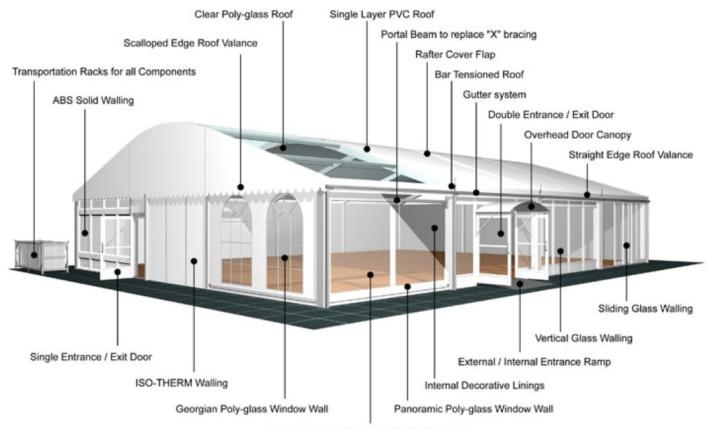

Steel insert with twin pin

**Aluminium type:** 

European - Hard Pressed Extruded Structural Aluminium

Connecting components:

European - hot dipped, structural grade corrosive resistant galvanised steel

Roof covering type:

Premium grade, high gloss white, PVC coated polyester fabric - UV resistant and flame retardant according to: DIN 4102 B1, M2; BS 5438/7837; USA NFPA701.

Central America

Greece

## **Accessories**

Steel Sub-frame Flooring with Timber Boards, Aluminium Cassette Flooring with Ply Boards or Heavy Duty Floor System

Central America

Greece