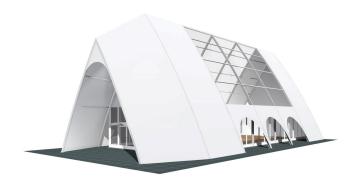

## **Specifications**

**Eave height:** 

3.44m

Span width:

10.00m

Ridge height:

13.08m

**Bay distance:** 