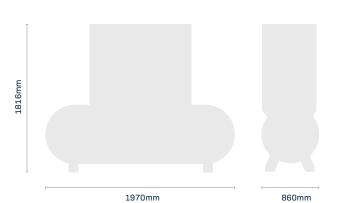

approx. scale

## **SPECIFICATIONS**

| Model                    | Motor Power | Pressure<br>(BAR) | Flow Rates<br>(CFM) |
|--------------------------|-------------|-------------------|---------------------|
|                          |             | 8                 | 106                 |
| FC250-50                 | 18.5KW      | 10                | 95                  |
|                          |             | 13                | 81                  |
| Decibel Rating           |             | 65db              |                     |
| Fixed/Variable Speed     |             | Fixed Speed       |                     |
| Drive Type               |             | Belt              |                     |
| Outlet Size              |             | 1"                |                     |
| Dimensions L/W/H         |             | 1970/860/1816 MM  |                     |
| Tank Size                |             | 500L              |                     |
| Weight                   |             | 632KG             |                     |
| Circuit Breaker Required |             | 40 AMPS           |                     |