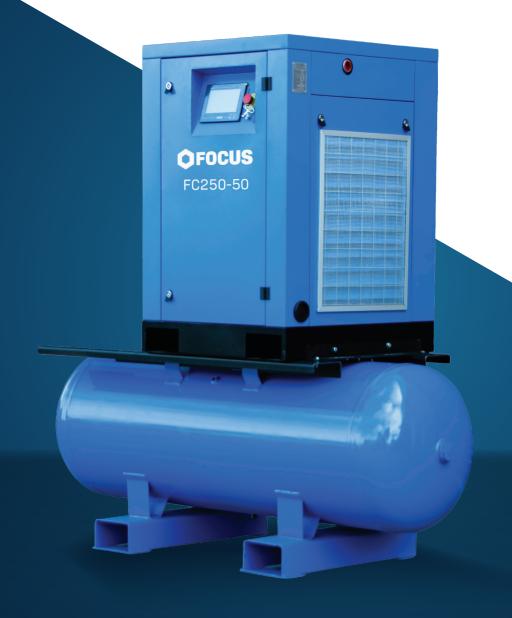

## MODEL FC250-50

Focus Chieftain Tank Mounted Fixed Speed Screw Compressor

## **MODEL FC250-50**

- Highly effective insulation and cabinet design ensure the compressor operates quietly, ideal for noise-sensitive areas
- The 1-micron filtration ensures clean compressed air supply and prevents damage occurring to tools and machinery
- Oversized cooling system and silent axial flow fan ensures accurate and powerful temperature control
- Compact design ensures minimal footprint with maximum quality compressed air
- Electrical cabinet IP54 class protection
- 2 year warranty

## **SPECIFICATIONS**

| Model                    | Motor Power | Pressure<br>(BAR) | Flow Rates<br>(CFM) |
|--------------------------|-------------|-------------------|---------------------|
|                          |             | 8                 | 106                 |
| FC250-50                 | 18.5KW      | 10                | 95                  |
|                          |             | 13                | 81                  |
| Decibel Rating           |             | 65db              |                     |
| Fixed/Variable Speed     |             | Fixed Speed       |                     |
| Drive Type               |             | Belt              |                     |
| Outlet Size              |             | 1"                |                     |
| Dimensions L/W/H         |             | 1970/860/1816 MM  |                     |
| Tank Size                |             | 500L              |                     |
| Weight                   |             | 632KG             |                     |
| Circuit Breaker Required |             | 40 AMPS           |                     |