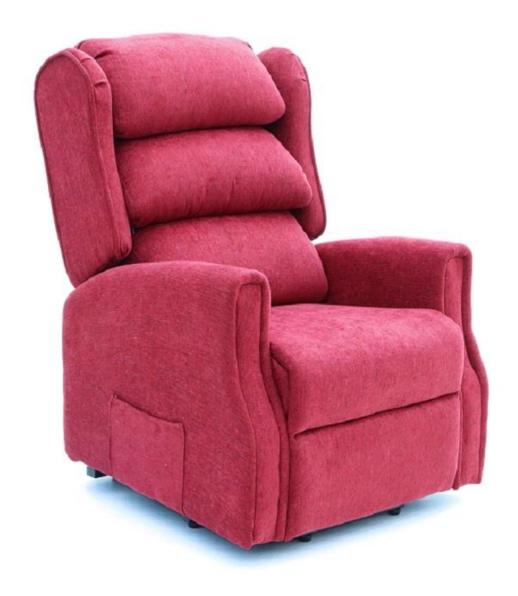

## Electric Lift Recline Chair - Caesar

Coming Soon to Top Gun Mobility is our newest range of Electric Lift Recliner Chairs. These chairs will make life 'easy'. Easy to look at, easy to use and easy to love. Let's start with the looks; versatile transitional styling with fabric linen, suede look, or leather covers makes them perfect for a variety of interiors. A wired remote with large buttons allows you to position the recliner's foot and back, then stores in a convenience side pocket so it never gets misplaced. The lift feature gives you extra stability and support when it's time to get up. Add to this package, the generous padding for comfort and support: What's not to love?

## Features

- Dual Motor Power Lift Chair
- Motor Brand: OKIN
- 35D High Density Memory Foam with Spring Packet, S-spring on Seat and Backrest

PETITE

- Remote with Backlight & USB Charge
- Adjustable Pillow Backrests
- 4 x Swivel Castors
- Side Pocket