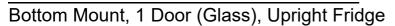

#### DIMENSIONS

| BIIVIEITOITT |                     |          |
|--------------|---------------------|----------|
|              | External            | Internal |
| Height       | 2208mm*             | 1430mm   |
| Width        | 660mm               | 570mm    |
| Depth        | 630mm               | 525mm    |
| Floor area   | 0.429m <sup>2</sup> |          |
| Weight       | 112kg               |          |
| Gross volume | 420 litres          |          |
|              |                     |          |

\*Height 2208mm includes castors.

| Dimensional tolerances                                                     |                             |                  |  |
|----------------------------------------------------------------------------|-----------------------------|------------------|--|
| Before installing this cabinet allow the following dimensional tolerances: |                             |                  |  |
| Linear dimensions                                                          | Overall cabinet dimensions  |                  |  |
| Less than 1 metre                                                          | ±5mm                        |                  |  |
| More than 1 metre                                                          | -5mm to +10mm               |                  |  |
|                                                                            | Length of multiple cabinets |                  |  |
|                                                                            | At each joint               | At each end wall |  |
| Less than 1 metre                                                          | ±5mm                        | +15mm            |  |
| More than 1 metre                                                          | -5mm to +10mm               | +15mm            |  |

### **CABINET**

Doors 1 × self-closing, double glazed, Argon filled, toughened safety glass swing

doors (hinged RH)

Internal door opening 1 × door opening: 1505mm high × 655mm wide

Shelves 5 × adjustable height, full width wire shelves: 560mm wide × 410mm deep Sign

Illuminated sign

Powder-coat galvanized steel Material

#### **ELECTRICAL**

Electrical safety climate class

Interior lighting 1×7W switched LED strip lighting Sign lighting 1×11W switched LED strip lighting Supplied with 1.7m, 10 Amp plug and lead Power cord Power supply 220-240 Volts a.c. 50 Hz, single phase supply Current draw 2.3 Amps