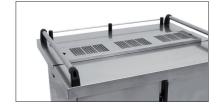

## BREAKFAST TROLLEY for food distribution with 1/1 GN trays

- AISI 304 stainless steel structure, brushed finish
- 2 compartments with 8 pairs of "C"-shaped runners, 8 cm runner-spacing, for 1/1 GN trays and pans
- 270° opening front hinged doors with magnets (to keep the doors open)
- Snap closure handle, optional with lock
- Pushing handles on 2 sidesBack rail on the top shelf
- Grey rubber all-round bumper
- Non-marking rubber swivel castors, ø cm 12.5, 2 with brake