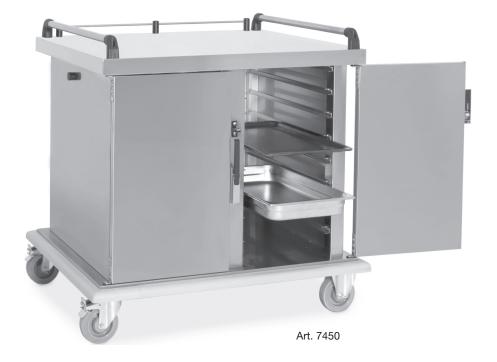

## BREAKFAST TROLLEY for food distribution with 1/1 GN trays

- AISI 304 stainless steel structure, brushed finish
- 2 compartments with 8 pairs of "C"-shaped runners, 8 cm runner-spacing, for 1/1 GN trays and pans
- 270° opening front hinged doors with magnets (to keep the doors open)
- Snap closure handle, optional with lock
- Pushing handles on 2 sidesBack rail on the top shelf
- Grey rubber all-round bumper
- Non-marking rubber swivel castors, ø cm 12.5, 2 with brake

Customizable water-proof UV-resistant digital print **Quotes upon request** 

Removable tray shelf (A050M)

| Article                 | Left compartment                                                                    | Right compartment                                                                   | Max dim. cm |
|-------------------------|-------------------------------------------------------------------------------------|-------------------------------------------------------------------------------------|-------------|
| 7450                    | 8 pairs of "C"-shaped runners,<br>8 cm runner-spacing,<br>for 1/1 GN trays and pans | 8 pairs of "C"-shaped runners,<br>8 cm runner-spacing,<br>for 1/1 GN trays and pans | 104x76x99 h |
| Accessories Description |                                                                                     |                                                                                     |             |
| A050M                   | Removable tray shelf                                                                |                                                                                     |             |
| A050R                   | Drip tray to be placed on the upper shelf                                           |                                                                                     |             |