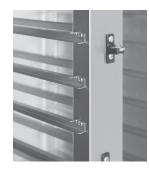

## BREAKFAST TROLLEY for food distribution with 1/1 GN trays

- AISI 304 stainless steel structure, brushed finish
- 2 compartments with 8 pairs of "C"-shaped runners, 8 cm runner-spacing, for 1/1 GN trays and pans
- 270° opening front hinged doors with magnets (to keep the doors open)
- Snap closure handle, optional with lock
- Pushing handles on 2 sidesBack rail on the top shelf
- Grey rubber all-round bumper
- Non-marking rubber swivel castors, ø cm 12.5, 2 with brake

Customizable water-proof UV-resistant digital print **Quotes upon request** 

Removable tray shelf (A050M)

| Article                 | Left compartment                                                                    | Right compartment                                                                   | Max dim. cm |
|-------------------------|-------------------------------------------------------------------------------------|-------------------------------------------------------------------------------------|-------------|
| 7450                    | 8 pairs of "C"-shaped runners,<br>8 cm runner-spacing,<br>for 1/1 GN trays and pans | 8 pairs of "C"-shaped runners,<br>8 cm runner-spacing,<br>for 1/1 GN trays and pans | 104x76x99 h |
| Accessories Description |                                                                                     |                                                                                     |             |
| A050M                   | Removable tray shelf                                                                |                                                                                     |             |
| A050R                   | Drip tray to be placed on the upper shelf                                           |                                                                                     |             |