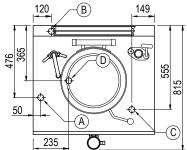

#### Legend:

- A Electrical Connection
- B Cold Water Connection 1/2" BSP
- c Filtered Water Connection 1/2" BSP
- D Drain Connection Ø38mm