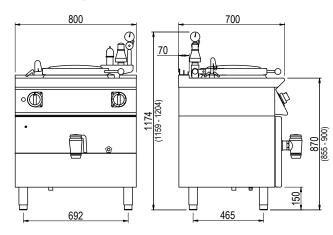

#### **General Drawing:**

Due to continuous product research and development, the information contained herein is subject to change without notice. Revision: 01 - 03/02/2022 - A

www.stoddart.com.au www.stoddart.co.nz

#### **Specifications:**

| Model                  | PEI705T.RO                           |
|------------------------|--------------------------------------|
| W x D x H (mm)         | 800 x 815 x 1174                     |
| Weight                 | 120kg                                |
| Capacity               | 50L                                  |
| Packed Dimensions (mm) | 820 x 845 x 1200                     |
| Packed Weight (mm)     | 127kg                                |
|                        |                                      |
| Electrical Connection  | 3Ø + N + E<br>415VAC / 50Hz / 10.8kW |