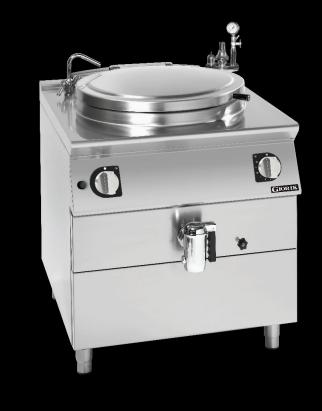

#### Boiling Pan - Electric, 50 Litre

#### **Product Information:**

- Class leading, European style, professional quality and reliability since 1963
- 700 series, indirect heating electric boiling pan with 50 litre capacity (10.8kW)
- Steam jacketed kettle for even indirect heat over the entire cooking surface. Limit burning.
- Heating elements positioned inside the jacket gap with Hi-limit temperature protection
- Temperature regulation via 6 position selector
- Indicator lights to monitor the correct operation of the appliance
- · Hot and cold water fill via integrated valve and spout
- Double skinned counterbalanced lid
- Pan emptied through front positioned tap with insulated grip
- 316 grade stainless steel pan base for superior corrosion resistance
- Robust 304 grade stainless steel construction with rounded corners for improved cleaning
- Height adjustable stainless steel feet for a 900mm working height
- All boiling pans are supplied standard with Reverse Osmosis Filtration system
- 24-month warranty