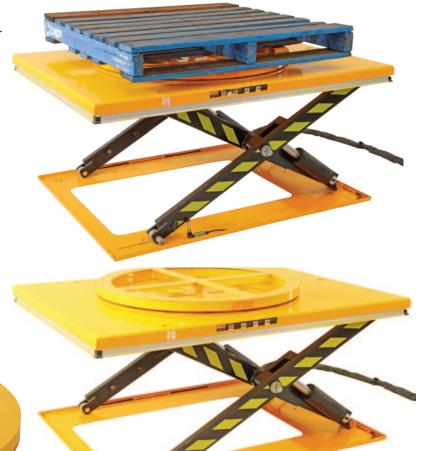

## **Pallet Rotators Ring**

- The rotator ring is popular due to its light weight and easy maneuverability.
- · It can be moved easily by one person.
- 16 Roller bearings to ensure smooth rolling for heavy loads