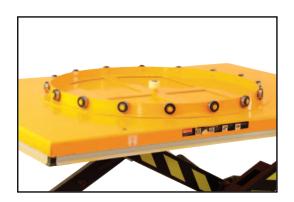

## **Pallet Rotators Ring**

- The rotator ring is popular due to its light weight and easy maneuverability.
- · It can be moved easily by one person.
- 16 Roller bearings to ensure smooth rolling for heavy loads