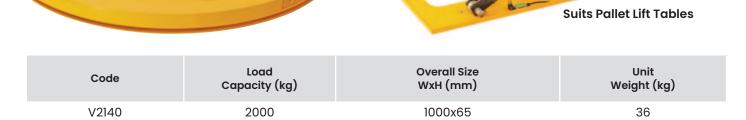

## **Pallet Rotators Ring**

- The rotator ring is popular due to its light weight and easy maneuverability.
- · It can be moved easily by one person.
- 16 Roller bearings to ensure smooth rolling for heavy loads