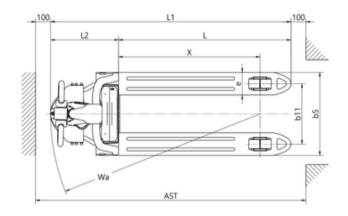

#### MATERIAL HANLDING EQUIPMENT

| Distinguishing                                        | mark  |       |                       |
|-------------------------------------------------------|-------|-------|-----------------------|
| Model designation                                     |       |       | SL15L3/550            |
| Drive unit                                            |       |       | Electrics             |
| Operator type                                         |       |       | Walkie                |
| Rated capacity                                        | Q     | kg    | 1500                  |
| Load center distance                                  | С     | mm    | 600                   |
| Load distance centre of drive axle to fork            | х     | mm    | 944                   |
| Wheelbase                                             | у     | mm    | 1243                  |
| Weight                                                |       |       |                       |
| Service weight (include battery)                      |       | kg    | 142                   |
| Types, Chass                                          | is    |       |                       |
| Tyre type Driving wheels/Loading wheels               |       |       | PU/PU                 |
| Tyre size, driving wheels (diameter x width)          |       | mm    | 210x70                |
| Tyre size, loading wheels (diameter x width)          |       | mm    | 80x60                 |
| Wheels number,driving caster/loading (x=drive wheels) |       | mm    | 1x/4                  |
| Track width,rear,loading side                         | b11   | mm    | 400/535               |
| Dimensions                                            | ;     |       |                       |
| Lift height                                           | h3    | mm    | 200                   |
| Height drawbar in driving position min./max           | h14   | mm    | 740/1160              |
| Lowered height                                        | h13   | mm    | 85                    |
| Overall length                                        | l1    | mm    | 1603                  |
| Length to face of forks                               | I2    | mm    | 453                   |
| Overall width                                         | b1/b2 | mm    | 550                   |
| Fork dimensions                                       | s/e/l | mm    | 50/150/1150           |
| Outside width of the forks                            | b5    | mm    | 550                   |
| Ground clearance, center of wheelbase                 | m2    | mm    | 35                    |
| Aisle width for pallets 1000 × 1200 crossways         | Ast   | mm    | 1804                  |
| Aisle width for pallets 800 × 1200 lengthways         | Ast   | mm    | 1854                  |
| Turning radius                                        | Wa    | mm    | 1398                  |
| Performance of                                        | data  |       |                       |
| Travel speed, laden/ unladen                          |       | km/h  | 4.2/4.5               |
| Max. gradeability, laden/unladen                      |       | %     | 5/10                  |
| Service brake type                                    |       |       | Electromagnetic       |
| Electric-engi                                         | ne    |       |                       |
| Drive motor rating                                    |       | kW    | 0.75                  |
| Lift motor rating                                     |       | kW    | 0.8                   |
| Battery voltage/nominal capacity                      |       | V/ Ah | 24/20 24/30 24/40     |
| Battery weight                                        |       | kg    | 6 10.2 13.2           |
| Addition dat                                          | a     |       |                       |
| Type of drive unit                                    |       |       | DC                    |
| Sound pressure level at the driver's ear              |       | dB(A) | 70                    |
| Steering Type                                         |       |       | Manual Steering Syste |