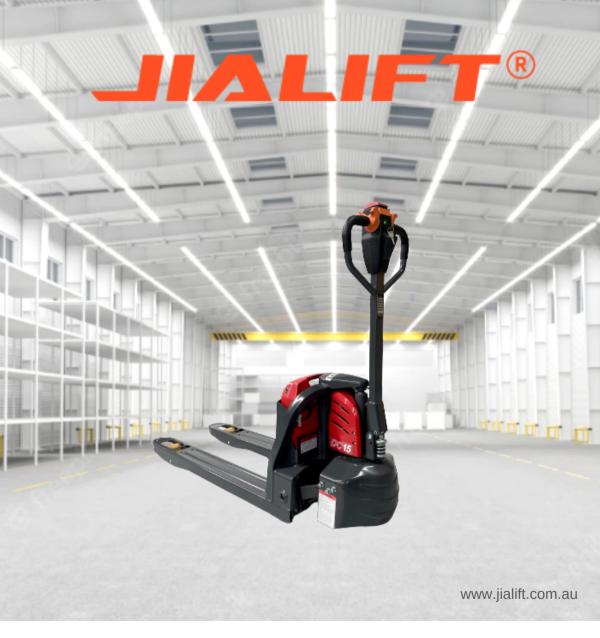

# SL15L3/550

## Full Electric Walkie Pallet Truck

- 1500kg Capacity, fork width 550mm
- Easy to operate, power moving and lifting
- Safe, reliable, sustainable and low maintenance

### **JIALIFT Full Electric Pallet Truck**

This electric pallet jack has 1500kg capacity, good for use on a large truck to move items or pallets. It's power moving and lifting. It offers a number of **advantages**: