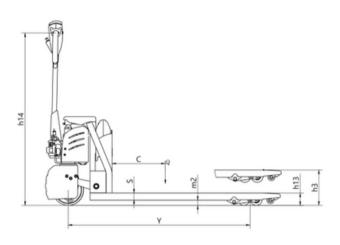

#### MATERIAL HANLDING EQUIPMENT

| Distinguishing                                        | mark  |       |                       |
|-------------------------------------------------------|-------|-------|-----------------------|
| Model designation                                     |       |       | SL15L3/550            |
| Drive unit                                            |       |       | Electrics             |
| Operator type                                         |       |       | Walkie                |
| Rated capacity                                        | Q     | kg    | 1500                  |
| Load center distance                                  | С     | mm    | 600                   |
| Load distance centre of drive axle to fork            | х     | mm    | 944                   |
| Wheelbase                                             | у     | mm    | 1243                  |
| Weight                                                |       |       |                       |
| Service weight (include battery)                      |       | kg    | 142                   |
| Types, Chass                                          | is    |       |                       |
| Tyre type Driving wheels/Loading wheels               |       |       | PU/PU                 |
| Tyre size, driving wheels (diameter x width)          |       | mm    | 210x70                |
| Tyre size, loading wheels (diameter x width)          |       | mm    | 80x60                 |
| Wheels number,driving caster/loading (x=drive wheels) |       | mm    | 1x/4                  |
| Track width,rear,loading side                         | b11   | mm    | 400/535               |
| Dimensions                                            | ;     |       |                       |
| Lift height                                           | h3    | mm    | 200                   |
| Height drawbar in driving position min./max           | h14   | mm    | 740/1160              |
| Lowered height                                        | h13   | mm    | 85                    |
| Overall length                                        | l1    | mm    | 1603                  |
| Length to face of forks                               | I2    | mm    | 453                   |
| Overall width                                         | b1/b2 | mm    | 550                   |
| Fork dimensions                                       | s/e/l | mm    | 50/150/1150           |
| Outside width of the forks                            | b5    | mm    | 550                   |
| Ground clearance, center of wheelbase                 | m2    | mm    | 35                    |
| Aisle width for pallets 1000 × 1200 crossways         | Ast   | mm    | 1804                  |
| Aisle width for pallets 800 × 1200 lengthways         | Ast   | mm    | 1854                  |
| Turning radius                                        | Wa    | mm    | 1398                  |
| Performance of                                        | data  |       |                       |
| Travel speed, laden/ unladen                          |       | km/h  | 4.2/4.5               |
| Max. gradeability, laden/unladen                      |       | %     | 5/10                  |
| Service brake type                                    |       |       | Electromagnetic       |
| Electric-engi                                         | ne    |       |                       |
| Drive motor rating                                    |       | kW    | 0.75                  |
| Lift motor rating                                     |       | kW    | 0.8                   |
| Battery voltage/nominal capacity                      |       | V/ Ah | 24/20 24/30 24/40     |
| Battery weight                                        |       | kg    | 6 10.2 13.2           |
| Addition dat                                          | a     |       |                       |
| Type of drive unit                                    |       |       | DC                    |
| Sound pressure level at the driver's ear              |       | dB(A) | 70                    |
| Steering Type                                         |       |       | Manual Steering Syste |