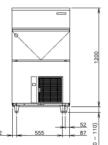

Cube 104kg Ice Maker - Self Contained

### **PRODUCT FEATURES**

- New intelligent control circuit dedicated to saving power and water consumption.
- Micro computer controller controls ice making process to work at peak performance in any conditions.
- Inbuilt safety features freeze cycle back up timer, defrost
- back up. low voltage & high amp protector. New 7 segment operational display panel for ease of use.
- Unique closed cell water circuit for ultimate contamination. protection
- Durable Stainless-Steel Exterior
- Easily accessible & cleanable air filters reduce costly callouts.
- Exceptionally hard crystal-clear cubes that melt slowly.
- Auto rinse and flush cycle.



### **TECHNICAL DRAWING**









For free 6 month extended warranty. register online within 4 weeks of purchase date. hoshizaki.com.au











## PRODUCT SPECIFICATION

# INSTALLATION REQUIREMENTS

- Ensure the condenser is cleaned periodically as per the manufacturer's manual.
- Do not plug the unit into multi-plug power boards with other appliances
- Room ventilation or air conditioning can improve the situation by reducing the humidity.
- Hoshizaki recommends the use of a compatible water filterto prevent non-warrantable scale & sediment complications.

<sup>\*</sup>Refer to manual for full installation & maintenance requirements.