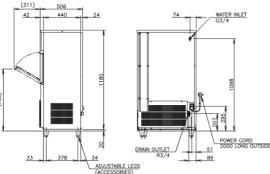

# INSTALLATION REQUIREMENTS

- Ensure the condenser is cleaned periodically as per the manufacturer's manual.
- Do not plug the unit into multi-plug power boards with other appliances
- Room ventilation or air conditioning can improve the situation by reducing the humidity.
- Hoshizaki recommends the use of a compatible water filterto prevent non-warrantable scale & sediment complications.

<sup>\*</sup>Refer to manual for full installation & maintenance requirements.