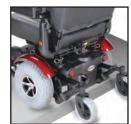

## Technical Specs.

| Max Speed        | 8kph / 5mph                                          |
|------------------|------------------------------------------------------|
| Range            | 32km / 20mi.                                         |
| Turn Radius      | 53cm / 21"                                           |
| Ground clearance | 5.6cm / 2.2"                                         |
| Motor            | DC24V, 200W(Rating) / 575W(Max)                      |
| Controller       | Dynamic Shark 50                                     |
| Battery          | 12V / 55-62A/H x 2pcs                                |
| Charger          | 5A off-board                                         |
| Gradient         | 8°                                                   |
| Caster           | front: 6" x 2" PU tire ; rear:<br>6" x 2" solid tire |
| Drive Wheel      | 12" (4.00-5) pneumatic tire                          |
| Brake            | intelligent, regenerative, electromagnetic brakes    |
|                  |                                                      |