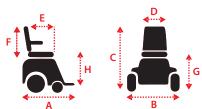

#### Dimensions cm / in

| 90x 69 x 127cm / 35 x<br>27 x 50in |
|------------------------------------|
| 51 x 46 x 51cm / 20 x 18<br>x 20in |
| 56-58cm / 22-23in                  |
| 43-48cm / 17-19in                  |
|                                    |