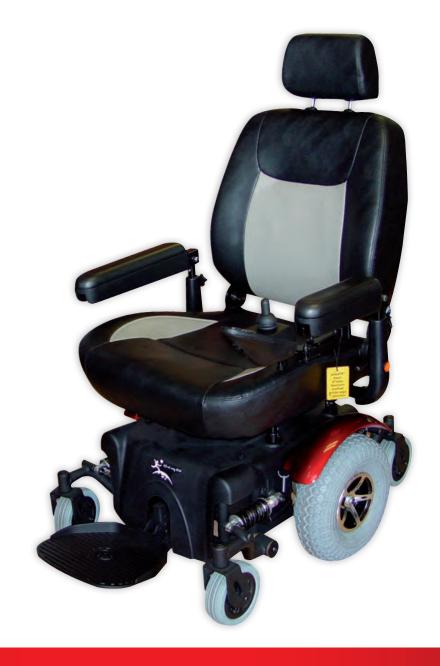

#### **Features**

- Mid-wheel drive design delivers outstanding maneuverabiltiy in tight, compact spaces and a smooth and stable ride both indoors and outdoors, even over tough terrain
- Patented obstacle climbing suspension that works
- Dual in-line motors for enhanced efficiency, torque, range and performance
- Low centre of gravity design delivers a smooth and stable ride
- Swing away joy stick
- Height and width adjustable armrests Height adjustable four post seat with reclining back rest

Flip-up armrest

Height adjustable armrest

Width adjustable armrest

Shark Controller

Height adjustable headrest