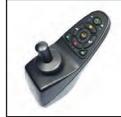

Flip-up armrest

Height adjustable armrest

Width adjustable armrest

Shark Controller

Height adjustable headrest

## Technical Specs.

| Max Speed        | 8kph / 5mph                                          |
|------------------|------------------------------------------------------|
| Range            | 32km / 20mi.                                         |
| Turn Radius      | 53cm / 21"                                           |
| Ground clearance | 5.6cm / 2.2"                                         |
| Motor            | DC24V, 200W(Rating) / 575W(Max)                      |
| Controller       | Dynamic Shark 50                                     |
| Battery          | 12V / 55-62A/H x 2pcs                                |
| Charger          | 5A off-board                                         |
| Gradient         | 8°                                                   |
| Caster           | front: 6" x 2" PU tire ; rear:<br>6" x 2" solid tire |
| Drive Wheel      | 12" (4.00-5) pneumatic tire                          |
| Brake            | intelligent, regenerative, electromagnetic brakes    |
|                  |                                                      |