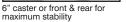

## Technical Specs.

| Max Speed        | 8kph / 5mph                                          |
|------------------|------------------------------------------------------|
| Range            | 32km / 20mi.                                         |
| Turn Radius      | 53cm / 21"                                           |
| Ground clearance | 5.6cm / 2.2"                                         |
| Motor            | DC24V, 200W(Rating) / 575W(Max)                      |
| Controller       | Dynamic Shark 50                                     |
| Battery          | 12V / 55-62A/H x 2pcs                                |
| Charger          | 5A off-board                                         |
| Gradient         | 8°                                                   |
| Caster           | front: 6" x 2" PU tire ; rear:<br>6" x 2" solid tire |
| Drive Wheel      | 12" (4.00-5) pneumatic tire                          |
| Brake            | intelligent, regenerative, electromagnetic brakes    |
|                  |                                                      |