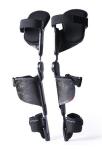

#### Easy to wear

It can be used simply by fastening three belts on foot/ankle, shin and thigh on each leg.

Our focus is the future