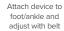

#### Easy to wear

It can be used simply by fastening three belts on foot/ankle, shin and thigh on each leg.

Our focus is the future