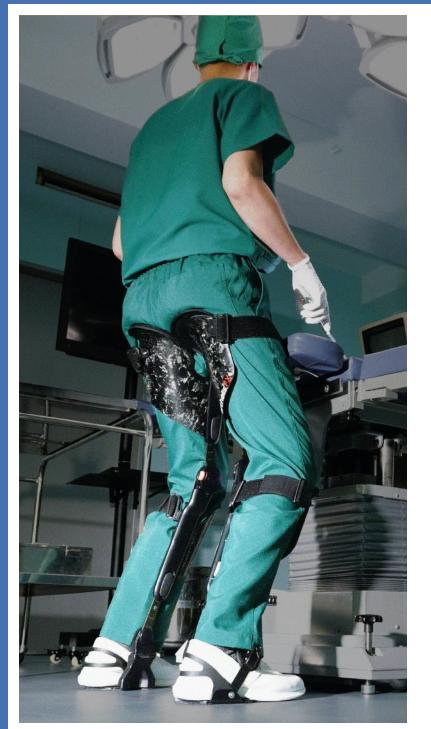

## **Extend Your Surgical Career**

Archelis can significantly reduce fatigue experienced by workers who have to stand for long hours by supporting their posture.

It stabilises the trunk and enhances performance by distributing body weight and supporting it with shins and thighs.

#### Easy to wear

It can be used simply by fastening three belts on foot/ankle, shin and thigh on each leg.

Our focus is the future

When Archelis is worn, the pelvis stands up, the S-shape of the spine is maintained, the trunk is stabilised, and an ideal standing posture is achieved.