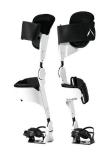

#### **Distribute & Support**

In the standing position, the weight distribution is significantly reduced in the soles of the feet.

Archelis distributes weight evenly across thighs and shins, reducing stress on the soles of your feet by up to 50%. Relieves chronic pain and fatigue caused by prolonged standing.