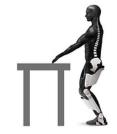

#### Freely walk and sit anywhere you want

Thanks to its wearable style and its structure separated into right and left, it enables to repeat 'walking' and 'sitting' freely while wearing.

#### No power supply needed

No power supply is used, so there is no radio wave interference with other medical devices and no need for charging. It can be used any time without any concerns.