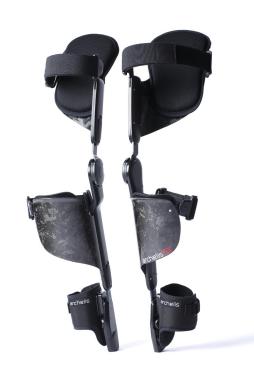

#### Easy to wear

It can be used simply by fastening three belts on foot/ankle, shin and thigh on each leg.

Our focus is the future

#### archelis

| Size                        | S                | М                | L            | S               | М            | L            | S               | М            |
|-----------------------------|------------------|------------------|--------------|-----------------|--------------|--------------|-----------------|--------------|
| Code                        | arFXS00I-S       | arFXS00I-M       | arFXS001-L   | arFX00I-S       | arFX00I-M    | arFX001-L    | ar00I-S         | ar00I-M      |
| Feature                     | The Lightest     |                  |              | Mobile & Stable |              |              | Mobile & Stable |              |
| Colour                      | •                |                  |              | •               |              |              | •0              |              |
| Wearable height             | 1.45 -1.65m      | 1.60-1.85m       | 1.70m-1.95m  | 1.45-1.65m      | 1.60-1.85m   | 1.70m-1.95m  | 1.45-1.65m      | 1.60-1.85m   |
| Max. load weight            | 65kg             | 90kg             | 115kg        | 65kg            | 90kg         | 115kg        | 65kg            | 90kg         |
| Dimension (cm)<br>(one leg) | 17.5 x 28 x 71.5 | 17.5 x 28 x 78.5 | 17.5×28×82.3 | 17.5×28×71.5    | 17.5×28×78.5 | 17.5×28×82.3 | 17.5×28×71.5    | 17.5×28×78.5 |
| Weight<br>(one leg)         | 1.7kg            | 1.8kg            | 1.9kg        | 2.0kg           | 2.1 kg       | 2.5kg        | 2.3kg           | 2.7kg        |
| Material<br>(Momo Sune)     | Flexcarbon®      |                  |              | Flexcarbon®     |              |              | Metal           |              |
| Foot parts                  |                  |                  |              |                 |              |              |                 |              |
| Ease of movement            | 考                |                  |              | <b>츳</b>        |              |              | Ť               |              |
| Wearing ease                | <u>'</u>         |                  |              | , T,            |              |              | <u>'J'</u>      |              |
| Accessory                   | Dedicated Stand  |                  |              |                 |              |              |                 |              |