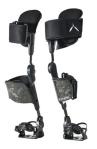

#### Freely walk and sit anywhere you want

Thanks to its wearable style and its structure separated into right and left, it enables to repeat 'walking' and 'sitting' freely while wearing.

#### No power supply needed

No power supply is used, so there is no radio wave interference with other medical devices and no need for charging. It can be used any time without any concerns.

#### Easy to wear

It can be used simply by fastening three belts on foot/ankle, shin and thigh on each leg.

Our focus is the future