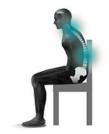

### Why Archelis is good for your legs and back

In addition to the fatigue caused by standing, the concentration of the weight load on the lower body causes pain in the soles of the feet.

Sitting on a chair rounds your back and crushes your pelvis, putting strain on your lower back and causing stiff neck and shoulders.

When Archelis is worn, the pelvis stands up, the S-shape of the spine is maintained, the trunk is stabilised, and an ideal standing posture is achieved.