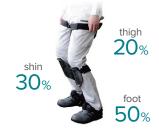

#### **Distribute & Support**

In the standing position, the weight distribution is significantly reduced in the soles of the feet.

Archelis distributes weight evenly across thighs and shins, reducing stress on the soles of your feet by up to 50%. Relieves chronic pain and fatigue caused by prolonged standing.