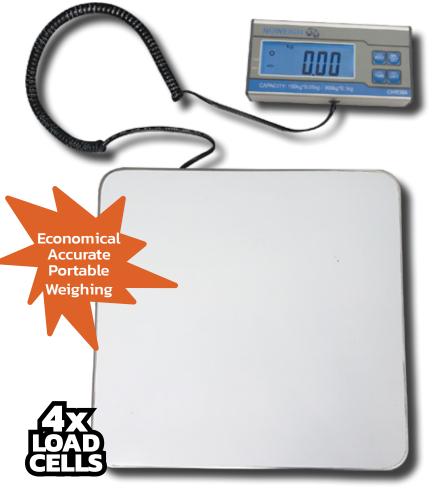

## MULTI-PURPOSE ELECTRONIC SCALE CHR386

Nuweigh's Electronic Bench Scale is designed with four load cells and dual range accuracies.

**'2 scales in 1'** Dual-Range Accuracies

Large 26mm backlit display features magnetic wall mount bracket with a flexi-cord for remote connection

## FEATURES

- Weighs in kgs, oz and lbs
- Auto OFF function for power saving
- 9V Power adaptor or 4 x AA battery
- Multi-purpose weighing
- Stainless Steel platter

| 28mm      |           |          |
|-----------|-----------|----------|
| Capacity  | Divisions | Part No. |
| 60/150kg  | 20/50g    | #36547   |
| 150/300kg | 50/100g   | #36545   |