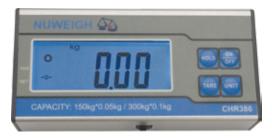

## MULTI-PURPOSE ELECTRONIC SCALE CHR386

Nuweigh's Electronic Bench Scale is designed with four load cells and dual range accuracies.

**'2 scales in 1'** Dual-Range Accuracies

Large 26mm backlit display features magnetic wall mount bracket with a flexi-cord for remote connection

## FEATURES

- Weighs in kgs, oz and lbs
- Auto OFF function for power saving
- 9V Power adaptor or 4 x AA battery
- Multi-purpose weighing
- Stainless Steel platter

| 28mm      |           |          |
|-----------|-----------|----------|
| Capacity  | Divisions | Part No. |
| 60/150kg  | 20/50g    | #36547   |
| 150/300kg | 50/100g   | #36545   |