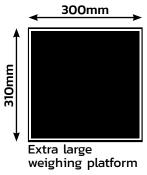

## MULTI-PURPOSE ELECTRONIC SCALE CHR386

Nuweigh's Electronic Bench Scale is designed with four load cells and dual range accuracies.

**'2 scales in 1'** Dual-Range Accuracies

Large 26mm backlit display features magnetic wall mount bracket with a flexi-cord for remote connection