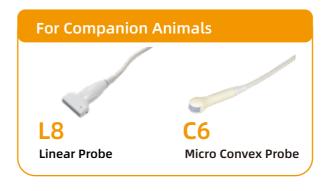

### HIGH PERFORMANCE TRANSDUCERS

A wide range of transducers is equipped to provide whole body exam for companion animals and farm animals.

**INTESTINE** 

**HEART**