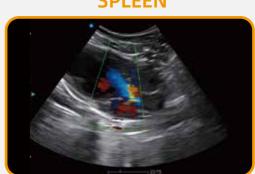

### HIGH PERFORMANCE TRANSDUCERS

A wide range of transducers is equipped to provide whole body exam for companion animals and farm animals.

**INTESTINE** 

**HEART**