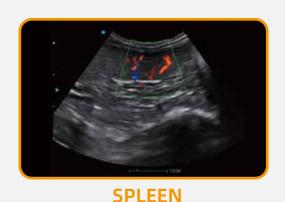

### HIGH PERFORMANCE TRANSDUCERS

A wide range of transducers is equipped to provide whole body exam for companion animals and farm animals.

**INTESTINE** 

**HEART**