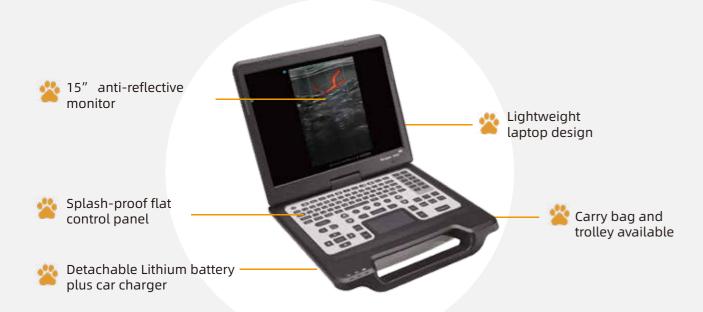

## PORTABILITY, FUNCTIONALITY, AFFORDABILITY

Apogee 1000V Lite is a laptop design veterinary ultrasound system that provides you with all-in-one veterinary solution. Incorporating with outstanding image quality, multifunctional veterinary packages and competent transducers, Apogee 1000V Lite enhances general practices while meeting your financial goals.