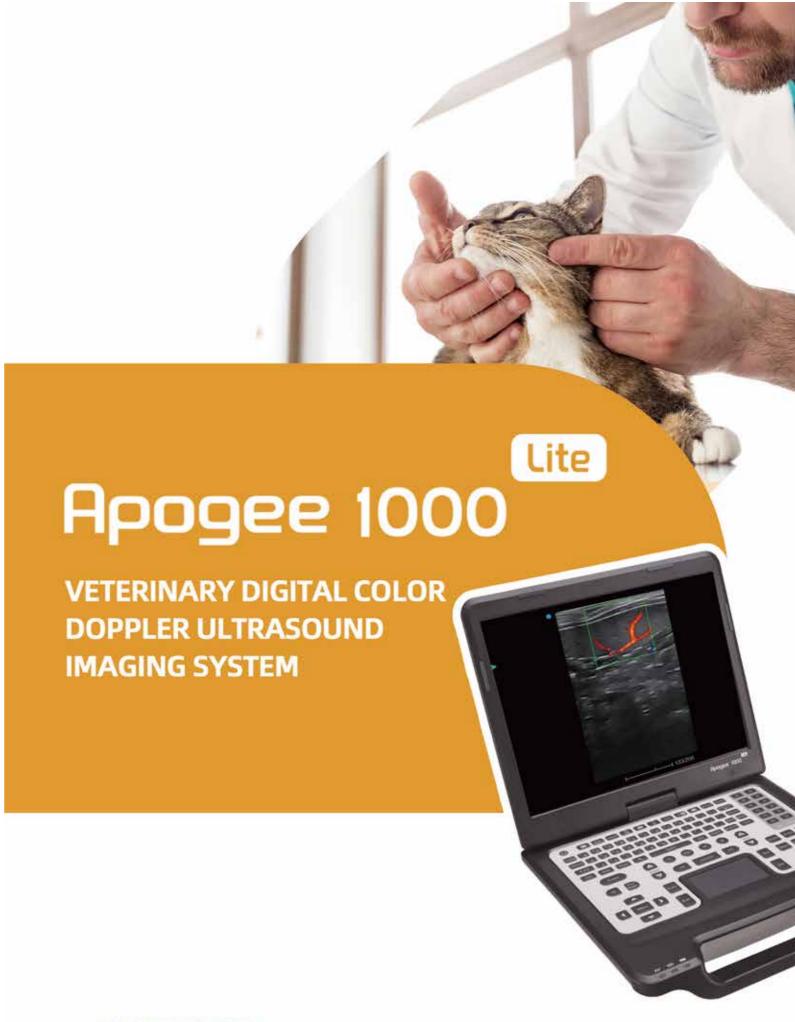

## PORTABILITY, FUNCTIONALITY, AFFORDABILITY

Apogee 1000V Lite is a laptop design veterinary ultrasound system that provides you with all-in-one veterinary solution. Incorporating with outstanding image quality, multifunctional veterinary packages and competent transducers, Apogee 1000V Lite enhances general practices while meeting your financial goals.