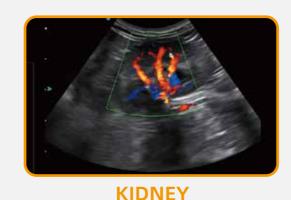

### HIGH PERFORMANCE TRANSDUCERS

A wide range of transducers is equipped to provide whole body exam for companion animals and farm animals.

**INTESTINE** 

**HEART**