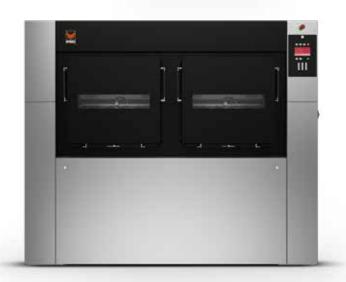

## HIGH-SPIN HYGIENIC BARRIER WASHER-EXTRACTORS

IMB360

IMB500

IMB700

## **FEATURES**

- · Freestanding, high spin
- Oversized frame, bearings and drum
- Large drain valves (2 x Ø 76 mm)
- Easy access to all parts
- Frequency controlled motor
- Large door opening for easy loading and unloading
- Aries Elite
  - Freely programmable
  - Multilingual
- · Perforated lifting ribs: more mechanical action, lower water
- · Eco-friendly washing programs significantly reduces water and electricity consumption
- USB & RS485 plug
- Soap dispenser with 5 removable compartments
- · Designed with focus on ergonomy
- Golden lock patented inner door lock mechanism