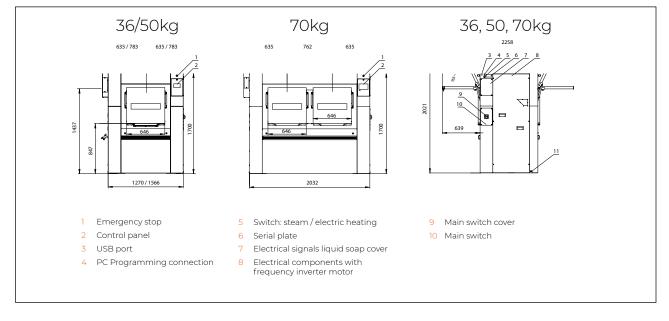

IMB 360 - 500

IMB 700

| CARACITY 101 (KIG)  366  500  70  TO  TO  TO  TO  TO  TO  TO  TO  TO  T                                                                                                                                                                                                                                                                                                                                                                                                                                                                                                                                                                                                                                                                                                                                                                                                                                                                                                                                                                                                                                                                                                                                                                                                                                                                                                                                                                                                                                                                                                                                                                                                                                                                                                                                                                                                                                                                                                                                                                                                                                                        |                           | IMB360              | IMB500              | IMB700              |
|--------------------------------------------------------------------------------------------------------------------------------------------------------------------------------------------------------------------------------------------------------------------------------------------------------------------------------------------------------------------------------------------------------------------------------------------------------------------------------------------------------------------------------------------------------------------------------------------------------------------------------------------------------------------------------------------------------------------------------------------------------------------------------------------------------------------------------------------------------------------------------------------------------------------------------------------------------------------------------------------------------------------------------------------------------------------------------------------------------------------------------------------------------------------------------------------------------------------------------------------------------------------------------------------------------------------------------------------------------------------------------------------------------------------------------------------------------------------------------------------------------------------------------------------------------------------------------------------------------------------------------------------------------------------------------------------------------------------------------------------------------------------------------------------------------------------------------------------------------------------------------------------------------------------------------------------------------------------------------------------------------------------------------------------------------------------------------------------------------------------------------|---------------------------|---------------------|---------------------|---------------------|
| VOLUME (L)  360 500 700  DRUM DIAMETER (MM) 775 775 775  PRUM DEETH (MM) 764 1060 1484  NUMBER OF DRUMS 1 1 1 2  NUMBER OF LOADING DOORS 1 1 1 2  NUMBER OF UNLOADING DOORS 1 1 1 2  NOTOR  POWER (KW) 4 7,5 7,5  DRUM SPEED  WASH SPEED (RPM) 41 41 41 41  EXTRACTION SPEED (RPM) 900 900 900 900  G-FACTOR 350 350 350 350  PROGRAMMER  ARIES ELITE Standard Standard Standard Standard  CABINET DOOR OPENING ANGLE (*) 155 155 155  HEATING 100% HOT WATER (*C) 90 90 90 90 90 100% ELECTRICAL (KW) 36 48 60 STEAM HICH PRESSURE (BAR) 3-8 3-8 3-8 3-8 3-8 3-8 3-8 3-8 3-8 3-8                                                                                                                                                                                                                                                                                                                                                                                                                                                                                                                                                                                                                                                                                                                                                                                                                                                                                                                                                                                                                                                                                                                                                                                                                                                                                                                                                                                                  |                           |                     |                     |                     |
| DRUM DIAMETER (MM)   775   775   775     DRUM DEPTH (MM)   764   1060   1484     NUMBER OF DRUMS   1   1   2     NUMBER OF LOADING DOORS   1   1   1   2     NUMBER OF LOADING DOORS   1   1   1   2     NUMBER OF UNLOADING DOORS   1   1   1   2     MOTOR                                                                                                                                                                                                                                                                                                                                                                                                                                                                                                                                                                                                                                                                                                                                                                                                                                                                                                                                                                                                                                                                                                                                                                                                                                                                                                                                                                                                                                                                                                                                                                                                                                                                                                                                                                                                                                                                   |                           | 36                  | 50                  | 70                  |
| DRUM DEPTH (MM)   764   1060   1484                                                                                                                                                                                                                                                                                                                                                                                                                                                                                                                                                                                                                                                                                                                                                                                                                                                                                                                                                                                                                                                                                                                                                                                                                                                                                                                                                                                                                                                                                                                                                                                                                                                                                                                                                                                                                                                                                                                                                                                                                                                                                            | VOLUME (L)                | 360                 | 500                 | 700                 |
| NUMBER OF DRUMS  1 1 1 2  NUMBER OF LOADING DOORS  1 1 1 2  NUMBER OF UNLOADING DOORS  1 1 1 2  MOTOR  POWER (IW) 4 7,5 75  TOS  DRUM SPEED  WASH SPEED (RPM) 41 41 41 41  EXTRACTION SPEED (RPM) 900 900 900  G-FACTOR 350 350 350  PROGRAMMER  ARIES ELITE Standard Standard Standard Standard  CABINET  DOOR OPENING ANGLE (*) 155 155 155  HEATING  100% HOT WATER (*C) 90 90 90 90  STEAM HIGH PRESSURE (BAR) 3-8 3-8 3-8 3-8  CONNECTIONS  3 × 200-240/50-60Hz 3 × 380-415/50-60Hz 3 × 380-415/50-60Hz 3 × 380-415/50-60Hz 3 × 380-415/50-60Hz 3 × 340-480/50-60Hz 3 × 340-480/5 |                           | 775                 | 775                 | 775                 |
| NUMBER OF LOADING DOORS  1 1 1 2  NUMBER OF UNLOADING DOORS 1 1 1 2  MOTOR  POWER (KW) 4 7,5 7,5  DRUM SPEED  WASH SPEED (RPM) 41 41 41 41  EXTRACTION SPEED (RPM) 900 900 900  C-FACTOR 350 350 350 350  PROCRAMMER  ARIES ELITE Standard Standard Standard Standard  CABINET  DOOR OPENING ANGLE (*) 155 155 155  HEATING  100% HOT WATER (*C) 90 90 90 90  100% ELECTRICAL (KW) 36 48 60  STEAM HICH PRESSURE (BAR) 3-8 3-8 3-8 3-8  ELECTRICAL 3 X 380-240/50-60Hz 3 X 340-480/50-60Hz 3 X 380-415/50-60Hz 3 X 440-480/50-60Hz 3 X 25 (1") 3 X 25 (1") 19 (3/4")  DRAIN DIAMETER (MM) 19 (3/4") 19 (3/4") 19 (3/4")  DIMENSIONS  NET WEIGHT (KC) 960 1130 1310  TRANSPORT DATA  DIMENSIONS H X W X D (MM) 2005 x 1250 x 1255 2005 x 1830 x 1195 2005 x 2290 x 1195                                                                                                                                                                                                                                                                                                                                                                                                                                                                                                                                                                                                                                                                                                                                                                                                                                                                                                                                                                                                                                                                                                                                                                                                                                                     | DRUM DEPTH (MM)           | 764                 | 1060                | 1484                |
| NUMBER OF UNLOADING DOORS  MOTOR  POWER (KW)  A 7,5 7,5  T7,5  DRUM SPEED  WASH SPEED (WASH SPEED (RPM))  EXTRACTION SPEED (RPM)  900 900 900  900 900  C-FACTOR 350 350 350  PROGRAMMER  ARIES ELITE Standard Standard Standard  ARIES ELITE STANDARD | NUMBER OF DRUMS           | 1                   | 1                   | 2                   |
| MOTOR POWER (KW)  A  7,5  7,5  7,5  DRUM SPEED  WASH SPEED (RPM)  41  41  41  41  41  EXTRACTION SPEED (RPM)  900  900  900  900  900  G-FACTOR  350  350  350  350  PROCRAMMER  ARIES ELITE  Standard  Standard  Standard  Standard  CABINET  DOOR OPENING ANGLE (*)  155  155  155  HEATING  100% HOT WATER (*C)  90  90  90  90  90  90  90  90  90  9                                                                                                                                                                                                                                                                                                                                                                                                                                                                                                                                                                                                                                                                                                                                                                                                                                                                                                                                                                                                                                                                                                                                                                                                                                                                                                                                                                                                                                                                                                                                                                                                                                                                                                                                                                      | NUMBER OF LOADING DOORS   | 1                   | 1                   | 2                   |
| POWER (KW)  DRUM SPEED  WASH SPEED (RPM)  41  41  41  41  41  EXTRACTION SPEED (RPM)  900  900  900  900  900  900  900  G-FACTOR  350  350  350  350  PROGRAMMER  ARIES ELITE  Standard  Standard  Standard  Standard  Standard  CABINET  DOOR OPENING ANGLE (*)  155  155  155  155  HEATING  100% HOT WATER (*C)  90  90  90  90  90  90  90  90  90  9                                                                                                                                                                                                                                                                                                                                                                                                                                                                                                                                                                                                                                                                                                                                                                                                                                                                                                                                                                                                                                                                                                                                                                                                                                                                                                                                                                                                                                                                                                                                                                                                                                                                                                                                                                     | NUMBER OF UNLOADING DOORS | 1                   | 1                   | 2                   |
| DRUM SPEED  WASH SPEED (RPM)  WASH SPEED (RPM)  AT I AT                                                                                                                                                                                                                                                                                                                                                                                                                                                                                                                                                                                                                                                                                                                                                                                                                                                                                                                                                                                                                                                                                                                                                                                                                                                                                                                                                                                                                                                                                                                                                                                                                                                                                                                                                                                                                                                                                                                                                                                                                                          | MOTOR                     |                     |                     |                     |
| ## WASH SPEED (RPM) 41 41 41 41  EXTRACTION SPEED (RPM) 900 900 900  G-FACTOR 350 350 350 350  PROGRAMMER  ARIES ELITE Standard Standard Standard  CABINET  DOOR OPENING ANGLE (*) 155 155 155  HEATING  100% HOT WATER (*C) 90 90 90  100% ELECTRICAL (KW) 36 48 60  STEAM HIGH PRESSURE (BAR) 3-8 3-8 3-8  CONNECTIONS  3 × 200-240/50-60Hz 3 × 380-415/50-60Hz 3 × 340-480/50-60Hz 3 × 25 (1")  WATER INLET (MM) 19 (3/4") 19 (3/4") 19 (3/4")  DRAIN DIAMETER (MM) 2 × 76 (3") 2 × 76 (3")  DIMENSIONS  H × W × D (MM) 1700 × 1270 × 980 1700 × 1566 × 980 1700 × 2032 × 980  NET WEIGHT (KG) 960 1130 1310  TRANSPORT DATA  DIMENSIONS H × W × D (MM) 2005 × 1530 × 1255 2005 × 1830 × 1195 2005 × 2290 × 1195                                                                                                                                                                                                                                                                                                                                                                                                                                                                                                                                                                                                                                                                                                                                                                                                                                                                                                                                                                                                                                                                                                                                                                                                                        | POWER (KW)                | 4                   | 7,5                 | 7,5                 |
| EXTRACTION SPEED (RPM)  G-FACTOR  350  350  350  350  350  350  350  35                                                                                                                                                                                                                                                                                                                                                                                                                                                                                                                                                                                                                                                                                                                                                                                                                                                                                                                                                                                                                                                                                                                                                                                                                                                                                                                                                                                                                                                                                                                                                                                                                                                                                                                                                                                                                                                                                                                                                                                                                                                        |                           |                     |                     |                     |
| G-FACTOR  350 350 350 350 350 350 350 PROGRAMMER  ARIES ELITE  Standard  Standard  Standard  Standard  CABINET  DOOR OPENING ANGLE (*) 155 155 155 155 HEATING  100% HOT WATER (*C) 90 90 90 90 90 100% ELECTRICAL (KW) 36 48 60 STEAM HIGH PRESSURE (BAR) 3-8 3-8 CONNECTIONS  ELECTRICAL  3 x 200-240/50-60Hz 3 x 380-415/50-60Hz 3 x 380-415/50-60Hz 3 x 380-415/50-60Hz 3 x 440-480/50-60Hz 3  |                           | 41                  | 41                  | 41                  |
| PROGRAMMER  ARIES ELITE  Standard  S | EXTRACTION SPEED (RPM)    | 900                 | 900                 | 900                 |
| ARIES ELITE Standard  | G-FACTOR                  | 350                 | 350                 | 350                 |
| CABINET  DOOR OPENING ANGLE (*)  HEATING  100% HOT WATER (*C)  90  90  90  90  90  100% ELECTRICAL (KW)  36  48  60  STEAM HIGH PRESSURE (BAR)  CONNECTIONS   3 × 200-240/50-60Hz 3 × 380-415/50-60Hz 3 × 380-415/50-60Hz 3 × 380-415/50-60Hz 3 × 440-480/50-60Hz 3 × 25 (1")  STEAM INLET (MM)  19 (3/4")  19 (3/4")  19 (3/4")  DRAIN DIAMETER (MM)  2 × 76 (3")  2 × 76 (3")  1700 × 1270 × 980  1700 × 1566 × 980  1700 × 2032 × 980  NET WEIGHT (KC)  1305 × 2290 × 1195                                                                                                                                                                                                                                                                                                                                                                                                                                                                                                                                                                                                                                                                                                                                                                                                                                                                                                                                                                                                                                                                                                                                                                                                                                                                                                                                                                                                                                                                                                                                              | PROGRAMMER                |                     |                     |                     |
| DOOR OPENING ANGLE (*)   155   155   155   155   155   155   155   155   155   155   155   155   155   155   155   155   155   155   155   155   155   155   155   155   155   155   155   155   155   155   155   155   155   155   155   155   155   155   155   155   155   155   155   155   155   155   155   155   155   155   155   155   155   155   155   155   155   155   155   155   155   155   155   155   155   155   155   155   155   155   155   155   155   155   155   155   155   155   155   155   155   155   155   155   155   155   155   155   155   155   155   155   155   155   155   155   155   155   155   155   155   155   155   155   155   155   155   155   155   155   155   155   155   155   155   155   155   155   155   155   155   155   155   155   155   155   155   155   155   155   155   155   155   155   155   155   155   155   155   155   155   155   155   155   155   155   155   155   155   155   155   155   155   155   155   155   155   155   155   155   155   155   155   155   155   155   155   155   155   155   155   155   155   155   155   155   155   155   155   155   155   155   155   155   155   155   155   155   155   155   155   155   155   155   155   155   155   155   155   155   155   155   155   155   155   155   155   155   155   155   155   155   155   155   155   155   155   155   155   155   155   155   155   155   155   155   155   155   155   155   155   155   155   155   155   155   155   155   155   155   155   155   155   155   155   155   155   155   155   155   155   155   155   155   155   155   155   155   155   155   155   155   155   155   155   155   155   155   155   155   155   155   155   155   155   155   155   155   155   155   155   155   155   155   155   155   155   155   155   155   155   155   155   155   155   155   155   155   155   155   155   155   155   155   155   155   155   155   155   155   155   155   155   155   155   155   155   155   155   155   155   155   155   155   155   155   155   155   155   155   155   155   155   155   155   155   155   |                           | standard            | standard            | standard            |
| HEATING   100% HOT WATER (°C)   90   90   90   90   90   100% ELECTRICAL (KW)   36   48   60   60   8   60   8   60   8   60   8   60   8   60   8   60   8   60   8   60   8   60   8   60   8   60   8   60   8   60   60                                                                                                                                                                                                                                                                                                                                                                                                                                                                                                                                                                                                                                                                                                                                                                                                                                                                                                                                                                                                                                                                                                                                                                                                                                                                                                                                                                                                                                                                                                                                                                                                                                                                                                                                                                                                                                                                                                    |                           |                     |                     |                     |
| 100% HOT WATER (°C)   90   90   90   90   100% ELECTRICAL (KW)   36   48   60   60   60   60   60   60   60   6                                                                                                                                                                                                                                                                                                                                                                                                                                                                                                                                                                                                                                                                                                                                                                                                                                                                                                                                                                                                                                                                                                                                                                                                                                                                                                                                                                                                                                                                                                                                                                                                                                                                                                                                                                                                                                                                                                                                                                                                                | DOOR OPENING ANGLE (°)    | 155                 | 155                 | 155                 |
| 36                                                                                                                                                                                                                                                                                                                                                                                                                                                                                                                                                                                                                                                                                                                                                                                                                                                                                                                                                                                                                                                                                                                                                                                                                                                                                                                                                                                                                                                                                                                                                                                                                                                                                                                                                                                                                                                                                                                                                                                                                                                                                                                             |                           |                     |                     |                     |
| 3-8   3-8   3-8   3-8   3-8   3-8   3-8   3-8   3-8   3-8   3-8   3-8   3-8   3-8   3-8   3-8   3-8   3-8   3-8   3-8   3-8   3-8   3-8   3-8   3-8   3-8   3-8   3-8   3-8   3-8   3-8   3-8   3-8   3-8   3-8   3-8   3-8   3-8   3-8   3-8   3-8   3-8   3-8   3-8   3-8   3-8   3-8   3-8   3-8   3-8   3-8   3-8   3-8   3-8   3-8   3-8   3-8   3-8   3-8   3-8   3-8   3-8   3-8   3-8   3-8   3-8   3-8   3-8   3-8   3-8   3-8   3-8   3-8   3-8   3-8   3-8   3-8   3-8   3-8   3-8   3-8   3-8   3-8   3-8   3-8   3-8   3-8   3-8   3-8   3-8   3-8   3-8   3-8   3-8   3-8   3-8   3-8   3-8   3-8   3-8   3-8   3-8   3-8   3-8   3-8   3-8   3-8   3-8   3-8   3-8   3-8   3-8   3-8   3-8   3-8   3-8   3-8   3-8   3-8   3-8   3-8   3-8   3-8   3-8   3-8   3-8   3-8   3-8   3-8   3-8   3-8   3-8   3-8   3-8   3-8   3-8   3-8   3-8   3-8   3-8   3-8   3-8   3-8   3-8   3-8   3-8   3-8   3-8   3-8   3-8   3-8   3-8   3-8   3-8   3-8   3-8   3-8   3-8   3-8   3-8   3-8   3-8   3-8   3-8   3-8   3-8   3-8   3-8   3-8   3-8   3-8   3-8   3-8   3-8   3-8   3-8   3-8   3-8   3-8   3-8   3-8   3-8   3-8   3-8   3-8   3-8   3-8   3-8   3-8   3-8   3-8   3-8   3-8   3-8   3-8   3-8   3-8   3-8   3-8   3-8   3-8   3-8   3-8   3-8   3-8   3-8   3-8   3-8   3-8   3-8   3-8   3-8   3-8   3-8   3-8   3-8   3-8   3-8   3-8   3-8   3-8   3-8   3-8   3-8   3-8   3-8   3-8   3-8   3-8   3-8   3-8   3-8   3-8   3-8   3-8   3-8   3-8   3-8   3-8   3-8   3-8   3-8   3-8   3-8   3-8   3-8   3-8   3-8   3-8   3-8   3-8   3-8   3-8   3-8   3-8   3-8   3-8   3-8   3-8   3-8   3-8   3-8   3-8   3-8   3-8   3-8   3-8   3-8   3-8   3-8   3-8   3-8   3-8   3-8   3-8   3-8   3-8   3-8   3-8   3-8   3-8   3-8   3-8   3-8   3-8   3-8   3-8   3-8   3-8   3-8   3-8   3-8   3-8   3-8   3-8   3-8   3-8   3-8   3-8   3-8   3-8   3-8   3-8   3-8   3-8   3-8   3-8   3-8   3-8   3-8   3-8   3-8   3-8   3-8   3-8   3-8   3-8   3-8   3-8   3-8   3-8   3-8   3-8   3-8   3-8   3-8   3-8   3-8   3-8   3-8   3-8   3-8   3-8   3-8   3-8   3-8   3-8   3-8   3-8   3-8   3-8    | 100% HOT WATER (°C)       | 90                  | 90                  | 90                  |
| CONNECTIONS         3 × 200-240/50-60Hz       3 × 200-240/50-60Hz       3 × 200-240/50-60Hz         3 × 380-415/50-60Hz       3 × 380-415/50-60Hz       3 × 380-415/50-60Hz         3 × 440-480/50-60Hz       3 × 440-480/50-60Hz         3 × 25 (1")       3 × 25 (1")         3 × 25 (1")       3 × 25 (1")         3 × 25 (1")       3 × 25 (1")         3 × 25 (1")       3 × 25 (1")         3 × 25 (1")       3 × 25 (1")         3 × 25 (1")       3 × 25 (1")         3 × 25 (1")       3 × 25 (1")         3 × 25 (1")       3 × 25 (1")         3 × 25 (1")       3 × 25 (1")         3 × 25 (1")       3 × 25 (1")         3 × 25 (1")       3 × 25 (1")         3 × 25 (1")       3 × 25 (1")         3 × 25 (1")       3 × 25 (1")         3 × 25 (1")       3 × 25 (1")         3 × 25 (1")         3 × 25 (1")         3 × 25 (1")         3 × 25 (1")         3 × 25 (1")         3 × 25 (1")         3 × 25 (1") <tr< th=""><th>100% ELECTRICAL (KW)</th><th>36</th><th>48</th><th>60</th></tr<>                                                                                                                                                                                                                                                                                                                                                                                                                                                                                                                                                                                                                                                                                                                                                                                                                                                                                                                                                                                                                                                                                                              | 100% ELECTRICAL (KW)      | 36                  | 48                  | 60                  |
| ELECTRICAL       3 x 200-240/50-60Hz<br>3 x 380-415/50-60Hz<br>3 x 440-480/50-60Hz<br>3 x 25 (1")       3 x 25 (1")<br>3 x 25 (1")       3 x 25 (1")<br>3 x 25 (1")         STEAM INLET (MM)       19 (3/4")       19 (3/4")       19 (3/4")         DRAIN DIAMETER (MM)       2 x 76 (3")       2 x 76 (3")       2 x 76 (3")         DIMENSIONS       1700 x 1270 x 980       1700 x 1566 x 980       1700 x 2032 x 980         NET WEIGHT (KG)       960       1130       1310         TRANSPORT DATA       2005 x 1530 x 1255       2005 x 1830 x 1195       2005 x 2290 x 1195                                                                                                                                                                                                                                                                                                                                                                                                                                                                                                                                                                                                                                                                                                                                                                                                                                                                                                                                                                                                                                                                                                                                                                                                                                                                                                                                                                                                  |                           | 3-8                 | 3-8                 | 3-8                 |
| ELECTRICAL       3 x 380-415/50-60Hz 3 x 380-415/50-60Hz 3 x 380-415/50-60Hz 3 x 440-480/50-60Hz 3 x 440-4                                         | CONNECTIONS               |                     |                     |                     |
| STEAM INLET (MM)       19 (3/4")       19 (3/4")       19 (3/4")         DRAIN DIAMETER (MM)       2 x 76 (3")       2 x 76 (3")       2 x 76 (3")         DIMENSIONS       4 x W x D (MM)       1700 x 1270 x 980       1700 x 1566 x 980       1700 x 2032 x 980         NET WEIGHT (KG)       960       1130       1310         TRANSPORT DATA       2005 x 1530 x 1255       2005 x 1830 x 1195       2005 x 2290 x 1195                                                                                                                                                                                                                                                                                                                                                                                                                                                                                                                                                                                                                                                                                                                                                                                                                                                                                                                                                                                                                                                                                                                                                                                                                                                                                                                                                                                                                                                                                                                                                                                                                                                                                                   |                           | 3 x 380-415/50-60Hz | 3 x 380-415/50-60Hz | 3 x 380-415/50-60Hz |
| DRAIN DIAMETER (MM)       2 x 76 (3")       2 x 76 (3")       2 x 76 (3")         DIMENSIONS       1700 x 1270 x 980       1700 x 1566 x 980       1700 x 2032 x 980         NET WEIGHT (KG)       960       1130       1310         TRANSPORT DATA       DIMENSIONS H x W x D (MM)       2005 x 1530 x 1255       2005 x 1830 x 1195       2005 x 2290 x 1195                                                                                                                                                                                                                                                                                                                                                                                                                                                                                                                                                                                                                                                                                                                                                                                                                                                                                                                                                                                                                                                                                                                                                                                                                                                                                                                                                                                                                                                                                                                                                                                                                                                                                                                                                                 |                           | 3 x 25 (1")         | 3 x 25 (1")         | 3 x 25 (1")         |
| DIMENSIONS         H x W x D (MM)       1700 x 1270 x 980       1700 x 1566 x 980       1700 x 2032 x 980         NET WEIGHT (KG)       960       1130       1310         TRANSPORT DATA       DIMENSIONS H x W x D (MM)       2005 x 1530 x 1255       2005 x 1830 x 1195       2005 x 2290 x 1195                                                                                                                                                                                                                                                                                                                                                                                                                                                                                                                                                                                                                                                                                                                                                                                                                                                                                                                                                                                                                                                                                                                                                                                                                                                                                                                                                                                                                                                                                                                                                                                                                                                                                                                                                                                                                            |                           | 19 (3/4")           | 19 (3/4")           | 19 (3/4")           |
| H x W x D (MM)         1700 x 1270 x 980         1700 x 1566 x 980         1700 x 2032 x 980           NET WEIGHT (KG)         960         1130         1310           TRANSPORT DATA         2005 x 1530 x 1255         2005 x 1830 x 1195         2005 x 2290 x 1195                                                                                                                                                                                                                                                                                                                                                                                                                                                                                                                                                                                                                                                                                                                                                                                                                                                                                                                                                                                                                                                                                                                                                                                                                                                                                                                                                                                                                                                                                                                                                                                                                                                                                                                                                                                                                                                         |                           | 2 x 76 (3")         | 2 x 76 (3")         | 2 x 76 (3")         |
| NET WEIGHT (KG)         960         1130         1310           TRANSPORT DATA         2005 x 1530 x 1255         2005 x 1830 x 1195         2005 x 2290 x 1195                                                                                                                                                                                                                                                                                                                                                                                                                                                                                                                                                                                                                                                                                                                                                                                                                                                                                                                                                                                                                                                                                                                                                                                                                                                                                                                                                                                                                                                                                                                                                                                                                                                                                                                                                                                                                                                                                                                                                                | DIMENSIONS                |                     |                     |                     |
| TRANSPORT DATA         2005 x 1530 x 1255         2005 x 1830 x 1195         2005 x 2290 x 1195                                                                                                                                                                                                                                                                                                                                                                                                                                                                                                                                                                                                                                                                                                                                                                                                                                                                                                                                                                                                                                                                                                                                                                                                                                                                                                                                                                                                                                                                                                                                                                                                                                                                                                                                                                                                                                                                                                                                                                                                                                |                           | 1700 x 1270 x 980   | 1700 x 1566 x 980   | 1700 x 2032 x 980   |
| DIMENSIONS H x W x D (MM) 2005 x 1530 x 1255 2005 x 1830 x 1195 2005 x 2290 x 1195                                                                                                                                                                                                                                                                                                                                                                                                                                                                                                                                                                                                                                                                                                                                                                                                                                                                                                                                                                                                                                                                                                                                                                                                                                                                                                                                                                                                                                                                                                                                                                                                                                                                                                                                                                                                                                                                                                                                                                                                                                             |                           | 960                 | 1130                | 1310                |
|                                                                                                                                                                                                                                                                                                                                                                                                                                                                                                                                                                                                                                                                                                                                                                                                                                                                                                                                                                                                                                                                                                                                                                                                                                                                                                                                                                                                                                                                                                                                                                                                                                                                                                                                                                                                                                                                                                                                                                                                                                                                                                                                | TRANSPORT DATA            |                     |                     |                     |
| GROSS WEIGHT (KG) 1090 1280 1470                                                                                                                                                                                                                                                                                                                                                                                                                                                                                                                                                                                                                                                                                                                                                                                                                                                                                                                                                                                                                                                                                                                                                                                                                                                                                                                                                                                                                                                                                                                                                                                                                                                                                                                                                                                                                                                                                                                                                                                                                                                                                               | DIMENSIONS H x W x D (MM) | 2005 x 1530 x 1255  | 2005 x 1830 x 1195  | 2005 x 2290 x 1195  |
|                                                                                                                                                                                                                                                                                                                                                                                                                                                                                                                                                                                                                                                                                                                                                                                                                                                                                                                                                                                                                                                                                                                                                                                                                                                                                                                                                                                                                                                                                                                                                                                                                                                                                                                                                                                                                                                                                                                                                                                                                                                                                                                                | GROSS WEIGHT (KG)         | 1090                | 1280                | 1470                |