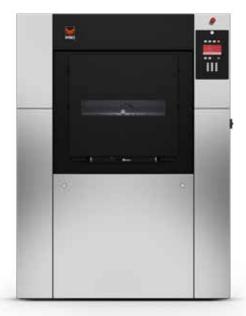

## HIGH-SPIN HYGIENIC BARRIER WASHER-EXTRACTORS

IMB360

IMB500

IMB700

## **FEATURES**

- · Freestanding, high spin
- Oversized frame, bearings and drum
- Large drain valves (2 x Ø 76 mm)
- Easy access to all parts
- Frequency controlled motor
- Large door opening for easy loading and unloading
- Aries Elite
  - Freely programmable
  - Multilingual
- · Perforated lifting ribs: more mechanical action, lower water
- · Eco-friendly washing programs significantly reduces water and electricity consumption
- USB & RS485 plug
- Soap dispenser with 5 removable compartments
- · Designed with focus on ergonomy
- Golden lock patented inner door lock mechanism