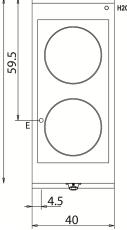

### Technical/functional characteristics

Outer casing in stainless steel.

Top with thickness 2mm

Shaped cooker control panel with knobs slanted towards the operator. Shatterproof

ceramic glass hob.

Circular display identifies each cooking area.

Induction cooktop equipped with sensor to detect pot or pan on surface top

and automatically activate or disable heating operations.

Device installed to prevent overheating.

5 kW power for each individual cooking zone.