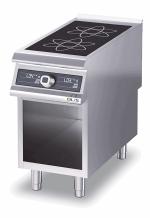

#### General characteristics

Stainless steel outer coatings and feet. Worktops made of 1,5 mm thick, brushed AISI 304 stainless steel. Adjustable worktop height from 840 to 900 mm. Contoured control panels with controls tilted towards the operator. Large knobs that do not protrude from the machine structure. Range modularity: 200-400-600-800-1200. Simple and effective coupling system. Appliances set up for the plinth. Vast accessory range. Appliances in compliance with CE standards.

### Technical/functional characteristics

Outer casing in stainless steel.

Top with thickness 2mm

Shaped cooker control panel with knobs slanted towards the operator. Shatterproof

ceramic glass hob.

Circular display identifies each cooking area.

Induction cooktop equipped with sensor to detect pot or pan on surface top

and automatically activate or disable heating operations.

Device installed to prevent overheating.

5 kW power for each individual cooking zone.

Cooking time lapse adjustment by two timers. A beeper signals the end of each set time.

Temperature controlled by touch screen and adjustment by an ergonomic knob.

| Technical Data           |            |  |  |
|--------------------------|------------|--|--|
| Model                    | DT92/10GCI |  |  |
| Width (mm)               | 400,00     |  |  |
| Depth (mm)               | 900,00     |  |  |
| Height (mm)              | 870,00     |  |  |
| VOLUME                   | 0,31       |  |  |
| WEIGHT                   | 0,00       |  |  |
| SUPPLY                   | EL         |  |  |
| Gas power                |            |  |  |
| Electric power           | 10         |  |  |
| Internal ovens dimension |            |  |  |
| OVEN CAPACITY            |            |  |  |
| Plate dimensions (mm)    |            |  |  |
| TANK DIMENSIONS          |            |  |  |
| Tank capacity (I)        |            |  |  |