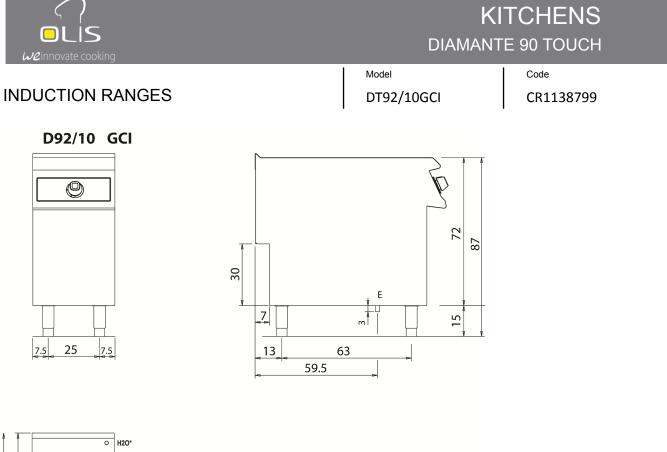

# Model DT92/10GCI

Code CR1138799

Cooking time lapse adjustment by two timers. A beeper signals the end of each set time.

Temperature controlled by touch screen and adjustment by an ergonomic knob.

| Technical Data           |            |  |  |
|--------------------------|------------|--|--|
| Model                    | DT92/10GCI |  |  |
| Width (mm)               | 400,00     |  |  |
| Depth (mm)               | 900,00     |  |  |
| Height (mm)              | 870,00     |  |  |
| VOLUME                   | 0,31       |  |  |
| WEIGHT                   | 0,00       |  |  |
| SUPPLY                   | EL         |  |  |
| Gas power                |            |  |  |
| Electric power           | 10         |  |  |
| Internal ovens dimension |            |  |  |
| OVEN CAPACITY            |            |  |  |
| Plate dimensions (mm)    |            |  |  |
| TANK DIMENSIONS          |            |  |  |
| Tank capacity (I)        |            |  |  |

KEY E power supply G gas connection H2O water inlet S water outlet

| Connection                | Power | Diameter | Supply |
|---------------------------|-------|----------|--------|
| Gas connecton             |       |          |        |
| Electric connecton        | 10    | 400      |        |
| Cold water connecton      |       |          | 0      |
| Hot water connecton       |       |          |        |
| Cold soft water connecton |       |          |        |
| Drain (Ø)                 |       |          |        |
| 2° Drain (Ø)              |       |          |        |