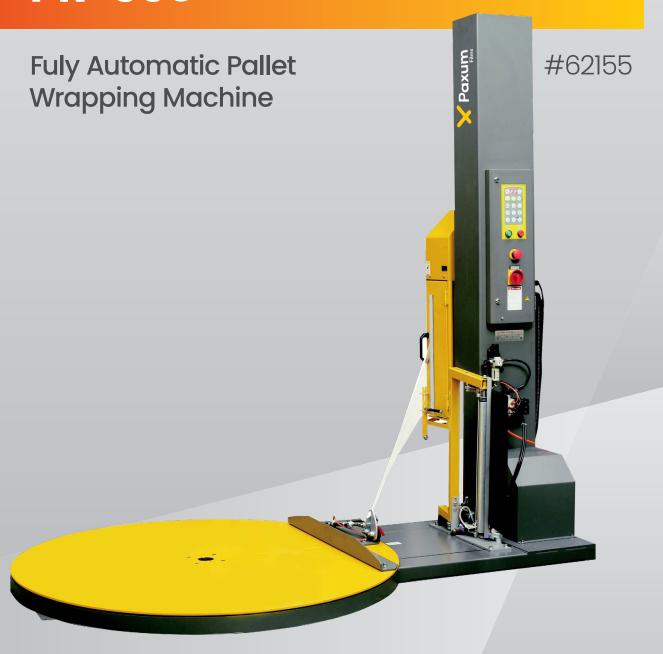

## PR-360

8 Wrapping Programs

250% Power Pre-Stretch Remote Control Operation Digital Touch Control Panel

## **Features**

- Auto film cutting & clamping. Low maintenance demand for mechanical device.
- Remote Control Operation
- 250% power pre-stretch
- Film tension can be adjusted from panel. The digital control system maintains the same tension for different sizes and shape of wrapping objects.
- Enlarged space for easier film threading.
- Adjustable film tension from control panel, via 100% electromagnetic brake.
- Auto film tension film tension begins after first rotation of pallet.

- Adjustable automatic photocell load height detection.
- Security door and foot guard for user protection.
- E-Go control panel.
- Micro-processor provides 8 different wrapping programs.
- Top and bottom wrapping counter from 0-9 cycles.
- Turntable speed adjustable 1-12rpm, soft start and stop.
- Turntable stops in reset position.
- Chain driven turntable.
- Carriage speed adjustable from 0.5m/min 6m/min.
- Easy film installation and threading design.

## **Functions**

- Digital Panel with LED indicator for turntable/carriage speed, tension, wrapping counts and program mode.
- With two main wrapping programs, and three auxiliary programs, you can wrap each pallet to suit your specific needs.
  - Single/Double Wrapping
  - Reinforce/Unstable Object & Top Sheet Wrapping
- Memory setting function.
- Speed adjustment from panel for turntable and carriage.
- Reset and Over Wrapping function.
- Handle operation for turntable and carriage.
- Start/Stop push buttons.
- Large Emergency Stop button.

## **Specifications**

**Production Rate** Max. 30 pallets/hour

**Turntable Speed** 12RPM **Turntable Diameter** 1500mm Max. Load Weight 2000kgs 2300mm Max. Wrapping Height **Shipping Weight** 400kg

**Film Stretch** Power Pre Stretch

Film Stretch Rate 250%

**Wrapping Tension** Digital Touch Panel Adjust

**Electrical Requirements** 110V/220V (50/60Hz)

1.5KW

**Photocell Sensor** Standard

**Operation Panel** Digital Display and Touch Panel

**Structure** Full steel construction

Film Spec. 500mm wide, max outer diameter 250mm, Core

Diameter 76mm

**Technical Data Operation Manual** 

Turntable 1650mm / 1800mm **Extra Options** 

Wrapping Height 2500mm Pneumatic Top Pressure 2500kg Load Capacity 750mm wide Film Carriage Access Ramp