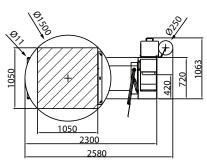

## **Specifications**

**Production Rate** Max. 30 pallets/hour

**Turntable Speed** 12RPM **Turntable Diameter** 1500mm Max. Load Weight 2000kgs 2300mm Max. Wrapping Height **Shipping Weight** 400kg

**Film Stretch** Power Pre Stretch

Film Stretch Rate 250%

**Wrapping Tension** Digital Touch Panel Adjust

**Electrical Requirements** 110V/220V (50/60Hz)

1.5KW

**Photocell Sensor** Standard

**Operation Panel** Digital Display and Touch Panel

**Structure** Full steel construction

Film Spec. 500mm wide, max outer diameter 250mm, Core

Diameter 76mm

**Technical Data Operation Manual** 

Turntable 1650mm / 1800mm **Extra Options** 

Wrapping Height 2500mm Pneumatic Top Pressure 2500kg Load Capacity 750mm wide Film Carriage Access Ramp