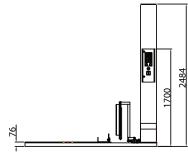

## **Specifications**

**Production Rate** Max. 30 pallets/hour

**Turntable Speed** 12RPM **Turntable Diameter** 1500mm Max. Load Weight 2000kgs 2300mm Max. Wrapping Height **Shipping Weight** 400kg

**Film Stretch** Power Pre Stretch

**Structure** Full steel construction

Film Spec. 500mm wide, max outer diameter 250mm, Core

Diameter 76mm

**Technical Data Operation Manual** 

Turntable 1650mm / 1800mm **Extra Options** 

Wrapping Height 2500mm Pneumatic Top Pressure 2500kg Load Capacity 750mm wide Film Carriage Access Ramp