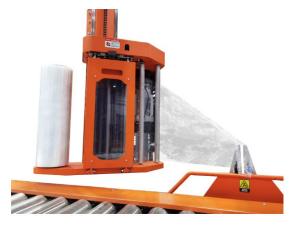

#### Save Cost:

Up to 400% pre-stretch rate Standard constant releasing film Precise fixed-pointed wrapping

**Cut And Clamp Film** Automatic (Heat type)

Standard Film Width 500mm **Pre-Stretch Rate** Up to 400% **Constant Film Delivery Force** Standard

Diameter: 250mm Film Capacity

**Top pressure function** Optional Lifting up conveyor Optional **Top sheet dispenser** Optional Paper corner fixer Optional