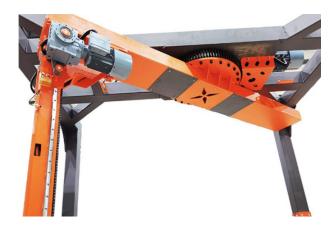

#### **High Efficiency:**

Slewing bearing transmission Noiseless, maintenance-free Handles 35-40 loads/hour No additional counterweights needed

## **Specifications**

35-40 loads/hour Maximum wrapping speed

Max pallet size 1.2x1.2m **Maximum Wrapping Height** 2000mm

0-30RPM(Adjustable) **Ring Speed** 

**Ring Size** 2000mm **Ring Drive Power** 1.5PH