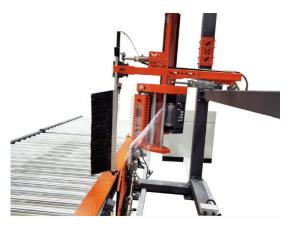

#### **More Powerful:**

Ultimate film-clamping effect Precise cylinder film-cutting Mechanical filming system

**Cut And Clamp Film** Automatic (Heat type)

Standard Film Width 500mm **Pre-Stretch Rate** Up to 400% **Constant Film Delivery Force** Standard

Diameter: 250mm Film Capacity

**Top pressure function** Optional Lifting up conveyor Optional **Top sheet dispenser** Optional Paper corner fixer Optional