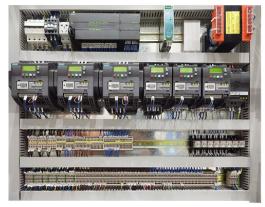

#### **Quality Spare Parts:**

Reliable SICK proximity switch Photoelectric sensor for accuracy Weidmuller Terminal Board connectivity Advanced SIEMENS PLC and Inverters

**Machine Size** 3825\*2900\*3940mm

**Machine weight** 2000KG 380V/60HZ Voltage

Frame Steel

Printing Metallic Paint

Cutting Laser Inverter SIEMENS **Position sensor** SICK PLC SIEMENS **Travel Switch OMRON Ring drive Motor** JSK OMRON Relay Touch screen SIEMENS **Switch** Schneider AIRTAC