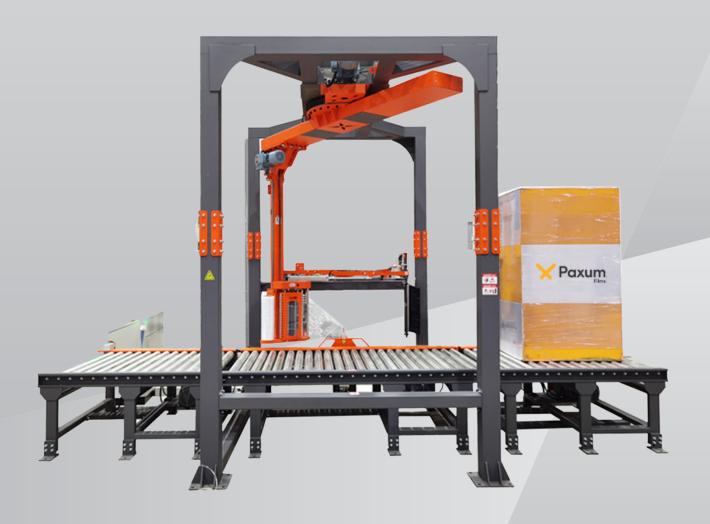

# Paxum® X1000

Paxum Fully Automatic Pallet Wrapping Machine - Rotary Arm #62115

Reliable Technology Quality Parts High Efficiency

Noiseless Operation

X1000 Paxum model a Fully Automatic Pallet Wrapping Machine. Designed for industrial applications, this cutting-edge machine offers exceptional efficiency and performance for your packaging needs. With advanced features and reliable technology, it is the ultimate solution to optimize your pallet wrapping process.

#### **High Efficiency:**

Slewing bearing transmission Noiseless, maintenance-free Handles 35-40 loads/hour No additional counterweights needed

#### **More Powerful:**

Ultimate film-clamping effect Precise cylinder film-cutting Mechanical filming system

#### Save Cost:

Up to 400% pre-stretch rate Standard constant releasing film Precise fixed-pointed wrapping

#### **Quality Spare Parts:**

Reliable SICK proximity switch Photoelectric sensor for accuracy Weidmuller Terminal Board connectivity Advanced SIEMENS PLC and Inverters

#### **Features**

- Auto film cutting and clamping
- Automatic top sheet dispenser (optional)
- Automatic paper corner fixer (optional)
- SEW & SIEMENS motor drive system
- Advanced photoelectric sensor
- Noiseless operation
- Maximum pre-stretch rate of up to 400%

### **Options**

- **Top Pressure Function**
- Lifting Up Conveyor
- Top Sheet Dispenser
- Paper Corner Fixer

**High Efficiency** 

Powerful Film Clamp & Cut

400% Pre-Stretch

**Quality Parts** 