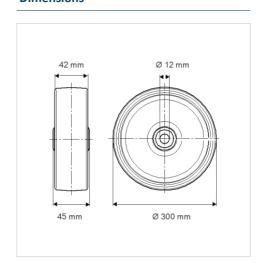

#### **Technical Data**

| Wheel diameter         | 300 mm         |
|------------------------|----------------|
| Wheel width            | 42 mm          |
| Axle Hole-Ø            | 12 mm          |
| Hub length             | 45 mm          |
| Temperature            | - 20 / + 60 °C |
| Standard               | EN 12530       |
| Hardness of tread      | Shore A 70     |
| Load capacity          | 70 kg          |
| Load capacity (static) | 140 kg         |

#### **Dimensions**