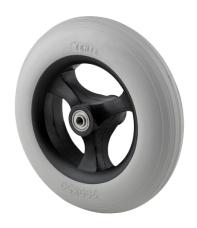

## PNP300x42-Ø12 HL45

EAN 4031582411089

Wheel centre made of Polypropylene, Tread: Polyurethane, foamed, precision ball bearing

Picture may differ from original product