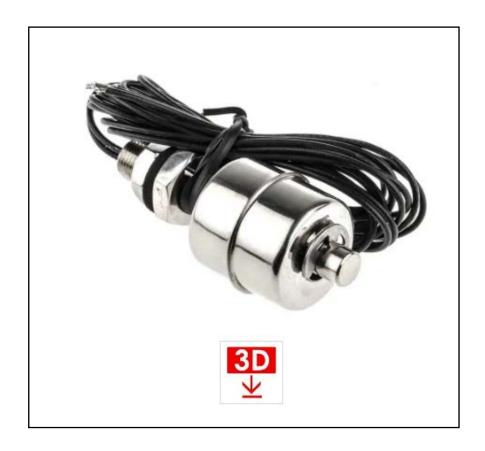

# RS PRO Vertical Float Switch, Stainless Steel, Direct Load, Float, 300mm, 300V, 300V

RS Stock No.: 312-7164

RS Professionally Approved Products bring to you professional quality parts across all product categories. Our product range has been tested by engineers and provides a comparable quality to the leading brands without paying a premium price.

#### **Product Description**

The **RS PRO 312-7164** is an internal fitting float switch. This compact switch measures just 64mm high and 28mm in diameter.

The 312-7164 is made from 316 grade stainless steel which means it offers great resistance against corrosion.

#### **FEATURES**

- Miniature Design
- User configurable N/O (make on rise) or N/C (make on fall)
- Internal fitting via 1/8" BSP
- Stainless steel 316
- Temperature up to 120°C