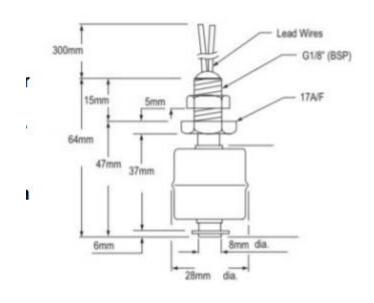

#### **Product Description**

The **RS PRO 312-7164** is an internal fitting float switch. This compact switch measures just 64mm high and 28mm in diameter.

The 312-7164 is made from 316 grade stainless steel which means it offers great resistance against corrosion.

## **Mechanical Specifications**

| Mounting Type   | Vertical        |
|-----------------|-----------------|
| Cable Length    | 30cm            |
| Cable size      | 17/0.10 - AWG22 |
| Mounting Thread | 1/8" BSP        |

#### **FEATURES**

- Miniature Design
- User configurable N/O (make on rise) or N/C (make on fall)
- Internal fitting via 1/8" BSP
- Stainless steel 316
- Temperature up to 120°C