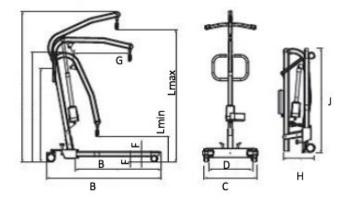

| L   |     | А   |     | В   | В1 | С         | D     | Е   | F   | FI   | G  | Н  | J   |
|-----|-----|-----|-----|-----|----|-----------|-------|-----|-----|------|----|----|-----|
| Max | Min | Max | Min |     |    |           |       |     |     |      |    |    |     |
| 165 | 41  | 185 | 137 | 129 | 95 | 61.5-96.5 | 55-89 | 121 | 7.2 | 13.5 | 44 | 46 | 126 |

All measurements shown are in centimeters