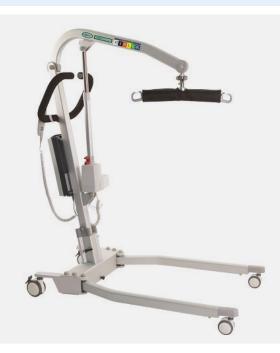

## **Allegro Lite Neos (150kg)**

Floor Lifter

The Allegro Lite Neos floor lifter has a foldable design making it convenient for storage and transportation. The lifter has a retractable base width for storage, as well as strong and comfortable handles, making the lifter easy to maneuver. With a 150kg SWL and easy to operate controls, the lifter is ideal for patients and carers alike.

## **Features**

- · 150kg SWL
- · Folding design for convenient storage & transfer
- · Linak powered lifting function
- · Foot pedal control for base width adjustment
- Strong, comfortable handles for easy manoeuvring
- · Easy-to-access emergency stop button
- Anti-entrapment feature lowering of boom stops on resistance.