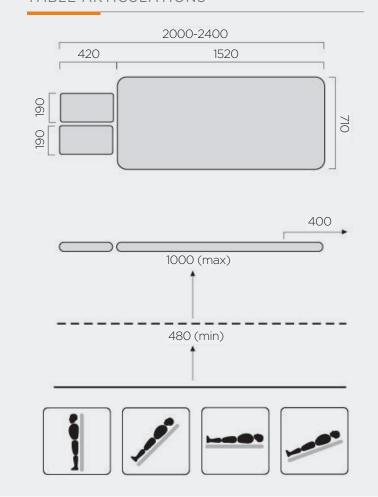

ehab Sliding Top
- Plantar/Dorse Flexion Footplates
- Patient lifter access
- Wheelchair transfer height
- Removable and adjustable shoulder horns for better postural support
- Special locking mechanism to allow the ability to lock sliding top at various positions
- Unique tilt design allows the patient to step on or off the footplate when vertical
- Only Tilt Table on the market which allows the patient to walk on and off when at full verticle tilt
- Footplates simply fold away to convert the Tilt Table to a Treatment or Examination Bed
- Includes Heady Duty Straps
- Inclinometer to measure the tilt angle
- Heavy duty industrial locking castors
- 250KG weight capacity
- Warranty: Lifetime Frame, 5 Years Electrics

# Endorsed by Leading Australian Physiotherapist!

## TABLE ARTICULATIONS