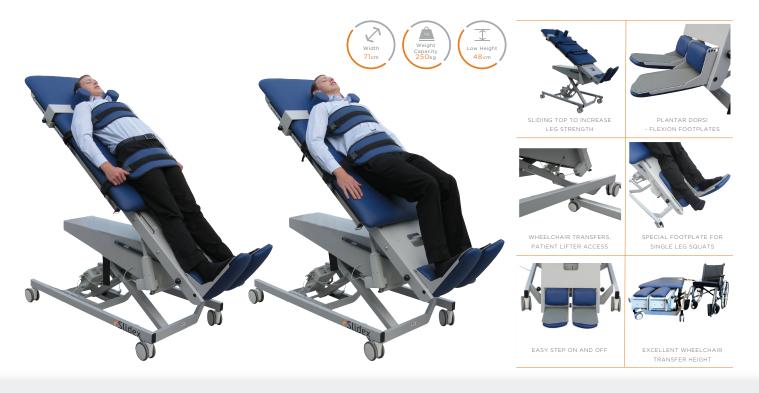

#### **FEATURES**

- Supa-Glide Special rehab Sliding Top
- Plantar/Dorse Flexion Footplates
- Patient lifter access
- Wheelchair transfer height
- Removable and adjustable shoulder horns for better postural support
- Special locking mechanism to allow the ability to lock sliding top at various positions
- Unique tilt design allows the patient to step on or off the footplate when vertical
- Only Tilt Table on the market which allows the patient to walk on and off when at full verticle tilt
- Footplates simply fold away to convert the Tilt Table to a Treatment or Examination Bed
- Includes Heady Duty Straps
- Inclinometer to measure the tilt angle
- Heavy duty industrial locking castors
- 250KG weight capacity
- Warranty: Lifetime Frame, 5 Years Electrics