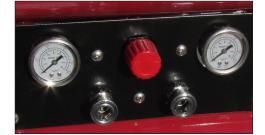

Control Panel

Conrader Control Valve (USA)

| AFP9T           | 550    | 540   | 630    | 40          |
|-----------------|--------|-------|--------|-------------|
| Dimensions (mm) | Length | Width | Height | Weight (kg) |