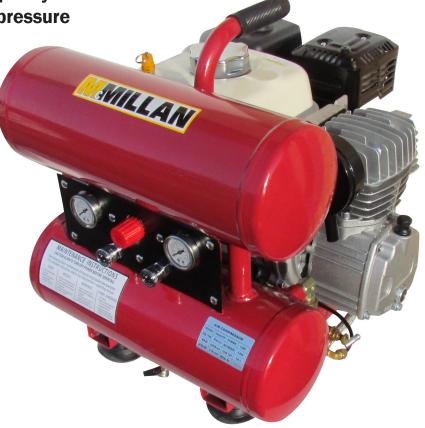

## Powered By **HONDA**

## **AFP Series - Twin Tank**

## **Petrol**

6.5hp 260L/min (9.2 cfm) petrol compressor with 16L tank capacity 900 kpa (130 psi) maximum pressure with idle control.

- Compact Twin Tank design.
- F.A.D. as per AS4637
- Highly efficient reed valves.
- Honda petrol engine with Honda National Service Network.
- Conrader (USA) Auto Idle Control.
  - increase fuel efficiency.
  - increase in compressor life.
  - reduction in noise and temperature.
  - cooler pump operation.
- Anti vibration rubber pads.
- Warranty
  - 6 months on pump, tank & fittings.
  - 3 years on Honda engine.

| Product | Displacen | nent  | Free Air | Delivery | Motor | Honda | Tank   | Maximum  |
|---------|-----------|-------|----------|----------|-------|-------|--------|----------|
| Code    | CFM       | L/min | CFM      | L/min    | Hp    | Motor | Litres | Pressure |
| AFP9T   | 9.2       | 260   | 5.1      | 144      | 6.5   | GX200 | 16     | 130 psi  |