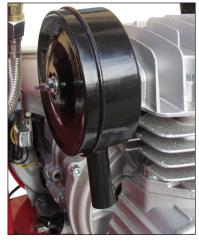

## **Petrol**

6.5hp 260L/min (9.2 cfm) petrol compressor with 16L tank capacity 900 kpa (130 psi) maximum pressure with idle control.

- Compact Twin Tank design.
- F.A.D. as per AS4637
- Highly efficient reed valves.
- Honda petrol engine with Honda National Service Network.
- Conrader (USA) Auto Idle Control.
  - increase fuel efficiency.
  - increase in compressor life.
  - reduction in noise and temperature.
  - cooler pump operation.
- Anti vibration rubber pads.
- Warranty
  - 6 months on pump, tank & fittings.
  - 3 years on Honda engine.