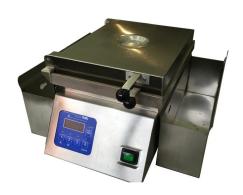

# **EC6 SERIES EGG COOKER**

Prince Castle EC 6 series egg cooker provides restaurant a quick and professional solution for egg products. With different lid and egg ring grid, EC-6 is able to cook round & rectangle shape egg.

The super precise heating platen temperature control and steam amount created during cooking provide a consistent cooking result from cycle to cycle. Eggs are cooked in less than 3 minutes with appealing shape and great taste.

The PCB control keyboard with programmed setting makes operation easier, built in buzzer reminds operator when eggs are ready. Lid, egg ring and drip trays are all easily removable without any tools for ease of cleaning.

#### **STANDARD FEATURES:**

- Cooks up to 6 eggs per cycle
- Compact design makes efficient use of counter space
- Temperature & time preset at factory.
- Round & rectangle shape egg rings available, customized egg shape possible.
- Electrical temperature control provide more consistent
  Platen temperature & cooking result.
- Non-stick egg ring and detachable design for easy cleaning
- Robust stainless steel structure for commercial use.
- 1 year labor & parts warranty