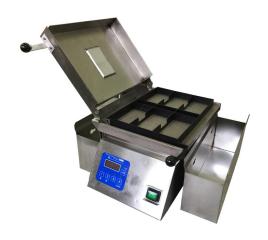

# **EC6 SERIES EGG COOKER**

Prince Castle EC 6 series egg cooker provides restaurant a quick and professional solution for egg products. With different lid and egg ring grid, EC-6 is able to cook round & rectangle shape egg.

The super precise heating platen temperature control and steam amount created during cooking provide a consistent cooking result from cycle to cycle. Eggs are cooked in less than 3 minutes with appealing shape and great taste.

The PCB control keyboard with programmed setting makes operation easier, built in buzzer reminds operator when eggs are ready. Lid, egg ring and drip trays are all easily removable without any tools for ease of cleaning.

#### **STANDARD FEATURES:**

- Cooks up to 6 eggs per cycle
- Compact design makes efficient use of counter space
- Temperature & time preset at factory.
- Round & rectangle shape egg rings available, customized egg shape possible.
- Electrical temperature control provide more consistent
  Platen temperature & cooking result.
- Non-stick egg ring and detachable design for easy cleaning
- Robust stainless steel structure for commercial use.
- 1 year labor & parts warranty