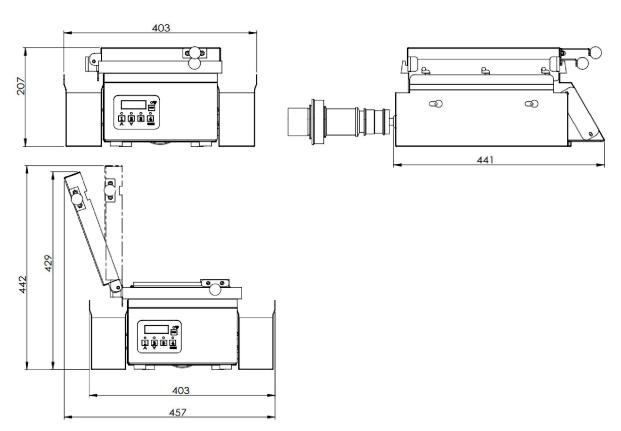

## **DIMENSIONS:**

| Model Number          | Width<br>In (cm) | Height<br>In (cm) | Depth<br>In (cm) | Shipping Weight<br>Lb ( kg ) | Shipping Size<br>Cu.ft ( cu.m ) |
|-----------------------|------------------|-------------------|------------------|------------------------------|---------------------------------|
| EC6 Series ( Closed ) | 15.86(40.3)      | 8.15 (20.7)       | 17.36(44.1)      | 37.5(17)                     | 5.4(0.135)                      |
| EC6 Series ( Open )   | 17.99(45.7)      | 16.89(42.9)       | 17.36(44.1)      | 37.5(17)                     | 5.4(0.135)                      |