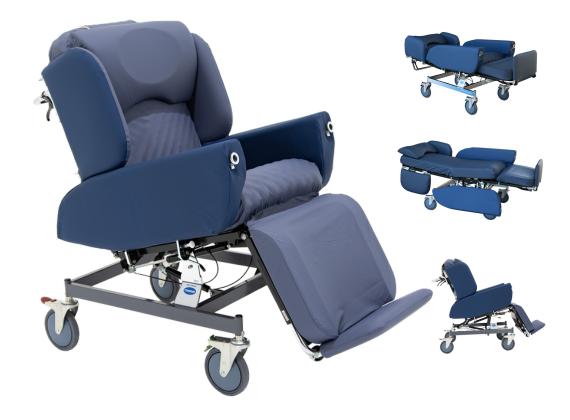

#### **CONTACT US**

18 Walker Street, South Windsor NSW 2756 1800 044 012

sales@careleda.com.au www.careleda.com

Regency Care Chair R2900 Our Regency Care chair is one of our staples and most popular care chairs. Great for many healthcare environments, it's packed full of features including a tilt-in-space seat, reclining backrest and a deluxe legrest.

#### **Features**

- 'Tilt-in-space' seat incorporating multicush pressure management gel seating system
- Reclining backrest incorporating air cushion pressure management system
- Lay-flat position, deluxe legrest including a fold-away footplate
- 2 position swing-away headwings
- 2 position fold down armrests
- 175mm tracking/braking casters
- 180kg safe working load
- 5 year limited warranty
- Available in a huge range of Healthcare grade upholstery colours
- Australian made