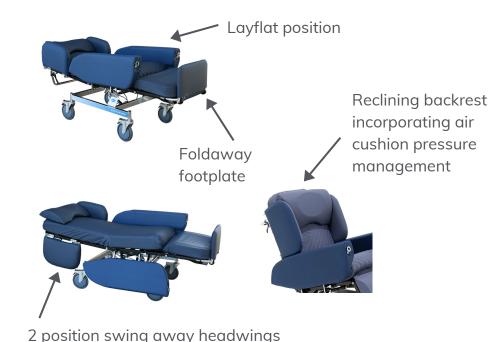

#### **Features**

- 'Tilt-in-space' seat incorporating multicush pressure management gel seating system
- Reclining backrest incorporating air cushion pressure management system
- Lay-flat position, deluxe legrest including a fold-away footplate
- 2 position swing-away headwings
- 2 position fold down armrests
- 175mm tracking/braking casters
- 180kg safe working load
- 5 year limited warranty
- Available in a huge range of Healthcare grade upholstery colours
- Australian made