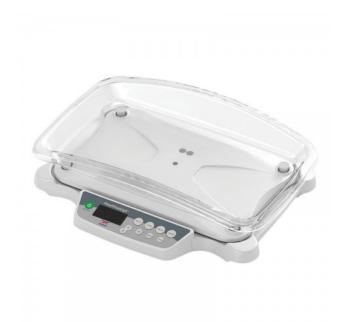

# Neonatal Scales

Features advanced technology, for precise weighing of newborns and growing babies.

#### Key Benefits

- The next level in terms of functionality and quality
- Movement compensation technology
- Capacity 20Kg
- Quality transparent scoop with stand on function
- Digital display with memory
- Carry case to suit
- 610 W x 450 D x160mm H, 9.2Kg.
- Tare/pre-set tare, zero/hold, scroll up/down, clear/enter, re-weigh, kg/lb
- Auto power off Low battery indicator
- Updatable firmware
- RS232 & USB Port

### Why Buy

The Neonatal scale features advanced technology, for precise weighing of newborns and growing babies. Weight gain is an essential sign of good health in newborns. The advanced technology of the Neonatal scale allows for precision weighing of newborn and growing babies. The technology is so precise that the scale is integrated into warmers and incubators used to sustain premature babies. Unique movement compensation technology provides 100% accuracy, even when baby moves during weighing. Upper tray can easily be removed to allow infants to be weighed in a standing position. Optional digital measuring rod is available for this model for calculation of baby's length.