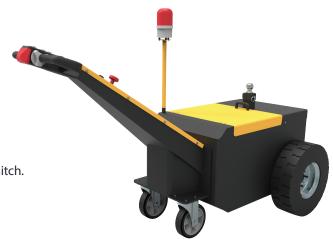

## KM-Tugs (KMT-T45) 4500kg 1945x850x1270mm

This smart tow tractor with its 4500kg capacity makes it a simple machine to tow, trailers, boats, light planes, cars and caravans. Predominantly used in airports, warehouses and other facilities, this tugger is great for compact and condensed areas when open space is limited. It not only has the ability to pull loads, but push them as well without extreme stress or strain on the user's body. Easy to reach button controls are centrally located on steering handle. Unit includes batteries, battery charger and battery level gauge.

## **Features**

- Durable steel construction.
- Large tires for increased traction.
- AC operated for consistent power supply.
- Powder coated surface for long term toughness.
- Easy to connect to the adjustable tow bar or front towing hitch.