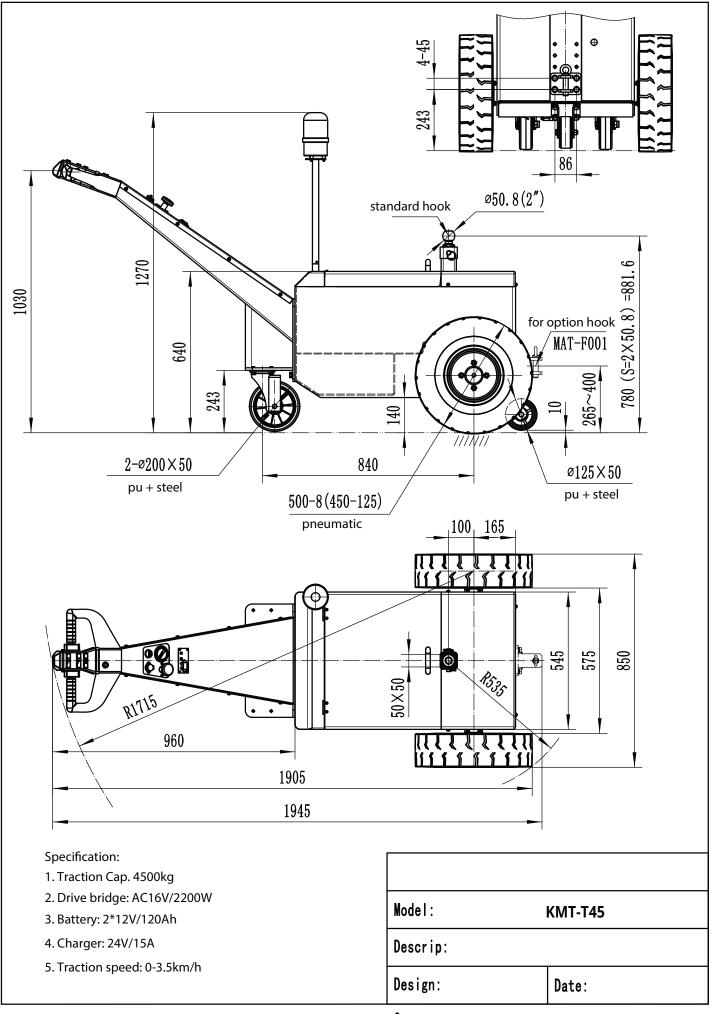

|        | KMT-T45                                  |
|--------|------------------------------------------|
| (kg)   | 4500                                     |
| (v/w)  | AC16V/2200W                              |
| (mm)   | 450x125 pneumatic                        |
| (mm)   | 200x50 pu on steel                       |
| (mm)   | 125x50                                   |
| (v/Ah) | 2*12V/120Ah                              |
| (v/A)  | 24V/15A                                  |
| (km/h) | 0-3.5km/h                                |
| (mm)   | 1715                                     |
| (mm)   | 1945x850x1270<br>(1030)                  |
|        | (v/w) (mm) (mm) (v/Ah) (v/A) (km/h) (mm) |