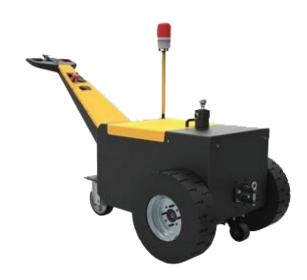

## KM-Tugs (KMT-T45) 4500kg 1945x850x1270mm

This smart tow tractor with its 4500kg capacity makes it a simple machine to tow, trailers, boats, light planes, cars and caravans. Predominantly used in airports, warehouses and other facilities, this tugger is great for compact and condensed areas when open space is limited. It not only has the ability to pull loads, but push them as well without extreme stress or strain on the user's body. Easy to reach button controls are centrally located on steering handle. Unit includes batteries, battery charger and battery level gauge.

## **Features**

- Durable steel construction.
- Large tires for increased traction.
- AC operated for consistent power supply.
- Powder coated surface for long term toughness.
- Easy to connect to the adjustable tow bar or front towing hitch.