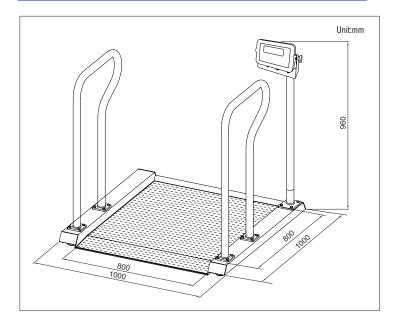

## **Specifications**

| Model               | WCS Series                     |  |  |  |
|---------------------|--------------------------------|--|--|--|
| Capacity (kg)       | 500                            |  |  |  |
| Readability (g)     | 100                            |  |  |  |
| Power source        | 12V, 1A                        |  |  |  |
| Key Functions       | Zero, Tare, Gross/net, Print   |  |  |  |
| Display             | LED                            |  |  |  |
| Platform (mm)       | 1000 ( L) × 1000 (VV)          |  |  |  |
| Dimensions (mm)     | 1000 (L) x 1000 (W) x 1200 (H) |  |  |  |
| Product weight (kg) | 110                            |  |  |  |

#### **Dimensions**

UNIT 8, NORTHLINK, 459 TUFNELL ROAD BANYO QLD 4014, AUSTRALIA

TEL\_ +61 7 3267 7767 FAX\_ +61 7 3267 1818 EMAIL\_ sales@casscale.com.au

www.casscale.com.au

Specifications are subject to change for improvement without prior notice.