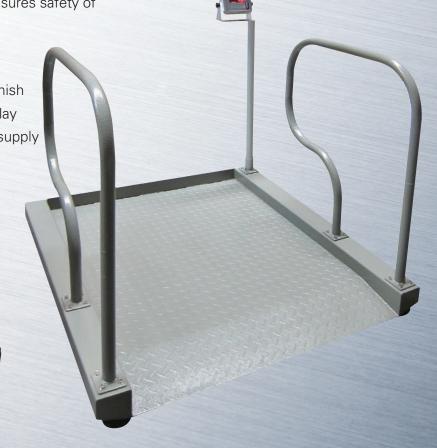

### Wheelchair Scale

The WCS Wheelchair scale is a platform scale with a ramp specifically designed for weighing patients confined to wheelchairs. The low profile design with hand rails support ensures safety of patents while being weighed.

- Low profile platform with ramp
- Robust steel structure with powder coating finish
- Stainless steel Indicator with 13mm LED display
- Rechargeable battery operation or AC power supply
- Tare Function to subtract wheelchair weight
- Safety rails to secure chair and patient
- RS232 Interface (PC/ printer connection)
- One year manufacturer's warranty