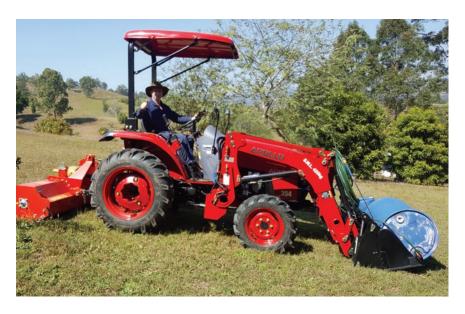

## MODEL 354 35HP 4WD DIESEL

#### **HOBBY FARM ALL-ROUNDER**

The APOLLO 354 is a compact, 35hp 4WD diesel utility tractor. It is equipped with a strong, purpose-built front-end loader with a 4 in 1 bucket. The APOLLO 354 is ideal for landscaping and property maintenance and is suitable for small to medium properties where slashing and loader work is intended.

## WHAT'S INCLUDED

- APOLLO Tractor 35hp 4WD Diesel
- APOLLO X35 4-in-1 Front End Loader, SWL 420kg
- Dual Hydraulic Remote Outlets
- Rear Wheel Weights
- Sunroof & Certified Folding ROPS
- Optional Dual Wheel Kits Available POA