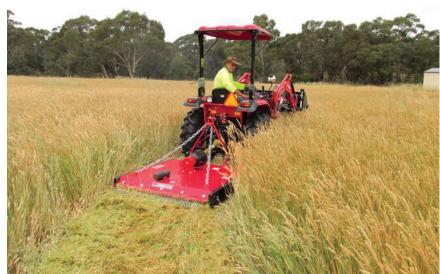

#### **HOBBY FARM ALL-ROUNDER**

The APOLLO 354 is a compact, 35hp 4WD diesel utility tractor. It is equipped with a strong, purpose-built front-end loader with a 4 in 1 bucket. The APOLLO 354 is ideal for landscaping and property maintenance and is suitable for small to medium properties where slashing and loader work is intended.

### **GREAT STABILITY**

The APOLLO 354 has a steel chassis and a solid, cast-iron drivetrain. The APOLLO 354 provides **more power to the ground** and facilitates front-end loader and implement use. Rear wheel counterweights assist stability during heavy front end loader work, and the 354 has wider wheels which provide improved stability on hilly terrain.