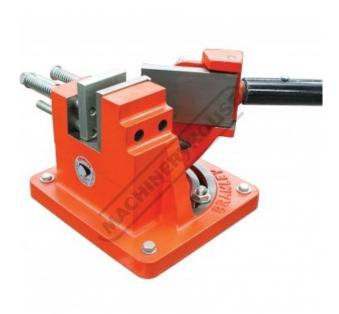

## AB2 - Industrial Manual Bar Bender 100 x 8mm

On Sale

**Ex GST** Inc GST <del>\$1,450.00</del> \$1,595.00 \$1,300.00 \$1,430.00

| ORDER CODE:                            | B046                        |
|----------------------------------------|-----------------------------|
| MODEL:                                 | AB2                         |
| Flat Bar Capacity - Mild Steel (mm):   | 100 x 8 & 60 x 10 & 50 x 12 |
| Square Bar Capacity - Mild Steel (mm): | 25 x 25                     |
| Round Bar Capacity - Mild Steel (mm):  | Ø25                         |
| Bending Lever Length (mm):             | 1160                        |
| Nett Weight (kg):                      | 62                          |

# **Description**

For cold bending steel and other metals

#### **Features**

- Solid cast iron construction with swivel casting made from spheroidal graphite iron for extra strength Infinitely adjustable angle stop to achieve bends from 0° to just over 90° Swivel bending plate adjusts against steel being bent for sharp bending radius