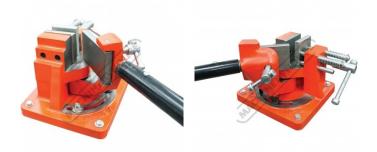

|
| Round Bar Capacity - Mild Steel (mm):  | Ø25                         |
| Bending Lever Length (mm):             | 1160                        |
| Nett Weight (kg):                      | 62                          |









# **Description**

For cold bending steel and other metals

#### **Features**

- Solid cast iron construction with swivel casting made from spheroidal graphite iron for extra strength Infinitely adjustable angle stop to achieve bends from 0° to just over 90° Swivel bending plate adjusts against steel being bent for sharp bending radius



### Product Brochure For B046

Sydney: (02) 9890 9111 Brisbane: (07) 3715 2200 Melbourne: (03) 9212 4422 Perth: (08) 9373 9999

sales@machineryhouse.com.au www.machineryhouse.com.au

#### **Specific Features**



No.2 Bar Bender 102 x 7mm Capacity Rear View

#### **Recommended Accessories**

B047 Bramley Bar Bender Stand