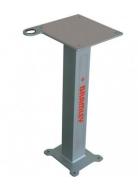

th (mm):             | 1160                        |
| Nett Weight (kg):                      | 62                          |









# **Description**

For cold bending steel and other metals

#### **Features**

- Solid cast iron construction with swivel casting made from spheroidal graphite iron for extra strength Infinitely adjustable angle stop to achieve bends from 0° to just over 90° Swivel bending plate adjusts against steel being bent for sharp bending radius



### Product Brochure For B046

Sydney: (02) 9890 9111 Brisbane: (07) 3715 2200 Melbourne: (03) 9212 4422 Perth: (08) 9373 9999

sales@machineryhouse.com.au www.machineryhouse.com.au

#### **Specific Features**



No.2 Bar Bender 102 x 7mm Capacity Rear View

#### **Recommended Accessories**

B047 Bramley Bar Bender Stand